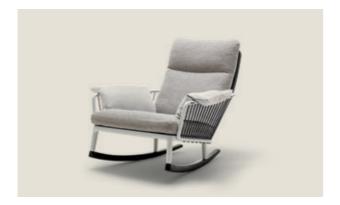

### Naturally relaxed.

With the Rolf Benz YOKO armchair, you can put your feet up and forget about the world. This outdoor armchair has found its place, either as a standalone item, in a group of armchairs or with the sofa from the collection by its side. Its light aluminium frame makes it easy to move around and with its hand-crafted weaving detail, it stylishly blends in with any surroundings.