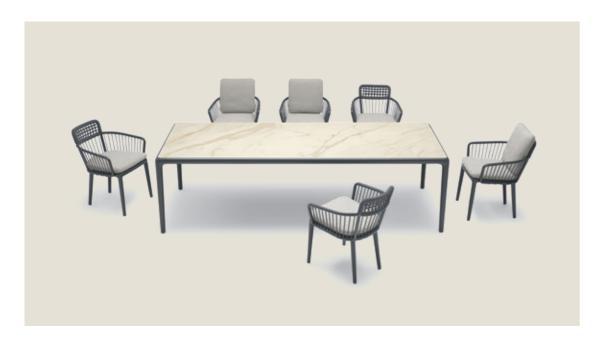

Rolf Benz YOKO

800

Cover: 18.854 / Frame: Anthracite

Rolf Benz YOKO

009

Cover: 24.754 / Frame: Anthracite

The elegant Rolf Benz YOKO table in three different dimensions provides space for company and is a sight for sore eyes outside, whichever combination of materials you choose. For the insertion leaf you can choose between teak and three different ceramic surfaces which contrast beautifully with the aluminium frame. The chairs in the collection with their unique, hand-crafted weave detail complete the arrangement for an evening with friends, or a home office with a gentle breeze.