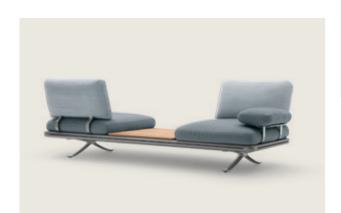

The outdoor collection Rolf Benz YOKO is focussed around an outdoor sofa range that was designed to be highly functional. Rolf Benz YOKO blends in with its natural surroundings and can easily be arranged into corner sofas, recamières, sunbathing areas or face-to-face situations.

Cover: 22.550 / 22.650 / Frame: Bianco Backrest: high

Rolf Benz YOKO

012

Cover: 20.853 / 22.552 / Frame: Bianco

"The Rolf Benz YOKO modular outdoor sofas can be reconfigured as often as you like and promise complete relaxation. Mixing different genres, they combine the clean lines of German design with a Zen spirit and a light French/Italian touch."