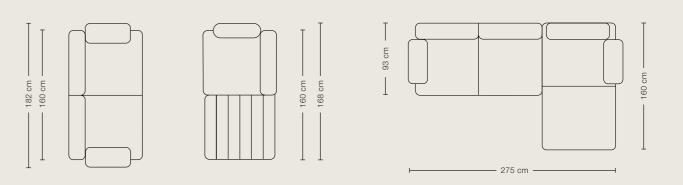

with the legendary seating comfort of ROLF BENZ. A warm Mediterranean breeze suddenly sweeps over the terrace and you can hear the waves through the rustling of leaves in the garden as the sun beats down. It's no coincidence that we named our first outdoor collection after the Japanese word for sun.

The outdoor collection Rolf Benz YOKO is focussed around an outdoor sofa range that was designed to be highly functional. Rolf Benz YOKO blends in with its natural surroundings and can easily be arranged into corner sofas, recamières, sunbathing areas or face-to-face situations.

Rolf Benz YOKO

001

Cover: 20.853 / 18.853 / 22.853

Frame: Bianco

Rolf Benz OUTDOOR Rolf Benz OUTDOOR



#### Rolf Benz YOKO

002

Cover: 20.851 / 18.851 / 22.652 Frame: Bianco







#### Sample combinations.









Rolf Benz OUTDOOR

## Top priority: Maximum flexibility.

The sun lounger Rolf Benz YOKO combines the art of recreation with the highest level of flexibility. An integrated gas lift spring ensures stepless adjustability. With the Rolf Benz 261 and 262 coffee and side tables and the Rolf Benz 240 pouf, you can complete your outdoor living space in your own personal style.





Cover: 17.150 / Frame: Anthracite

Rolf Benz YOKO



**ROLF BENZ 240** 

004

Cover: 17.150



**ROLF BENZ 240** 

005

Cover: 20.463



**ROLF BENZ 261** 

006

Frame: Bianco / Table top: Calacatta



**ROLF BENZ 262** 

007

Frame: Anthracite / Table top: Naturali, Pietre

003

### Naturally relaxed.

With the Rolf Benz YOKO armchair, you can put your feet up and forget about the world. This outdoor armchair h