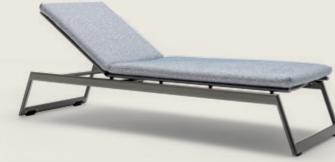

## Top priority: Maximum flexibility.

The sun lounger Rolf Benz YOKO combines the art of recreation with the highest level of flexibility. An integrated gas lift spring ensures stepless adjustability. With the Rolf Benz 261 and 262 coffee and side tables and the Rolf Benz 240 pouf, you can complete your outdoor living space in your own personal style.