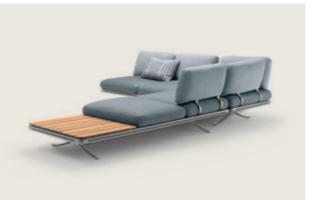

The outdoor collection Rolf Benz YOKO is focussed around an outdoor sofa range that was designed to be highly functional. Rolf Benz YOKO blends in with its natural surroundings and can easily be arranged into corner sofas, recamières, sunbathing areas or face-to-face situations.

Rolf Benz YOKO

001

Cover: 20.853 / 18.853 / 22.853

Frame: Bianco

Rolf Benz OUTDOOR Rolf Benz OUTDOOR