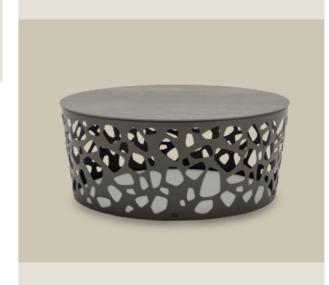

## Top priority: Maximum flexibility.

The sun lounger Rolf Benz YOKO combines the art of recreation with the highest level of flexibility. An integrated gas lift spring ensures stepless adjustability. With the Rolf Benz 261 and 262 coffee and side tables and the Rolf Benz 240 pouf, you can complete your outdoor living space in your own personal style.

**ROLF BENZ 261** 

006

Frame: Bianco / Table top: Calacatta

**ROLF BENZ 262** 

007

Frame: Anthracite / Table top: Naturali, Pietre

003