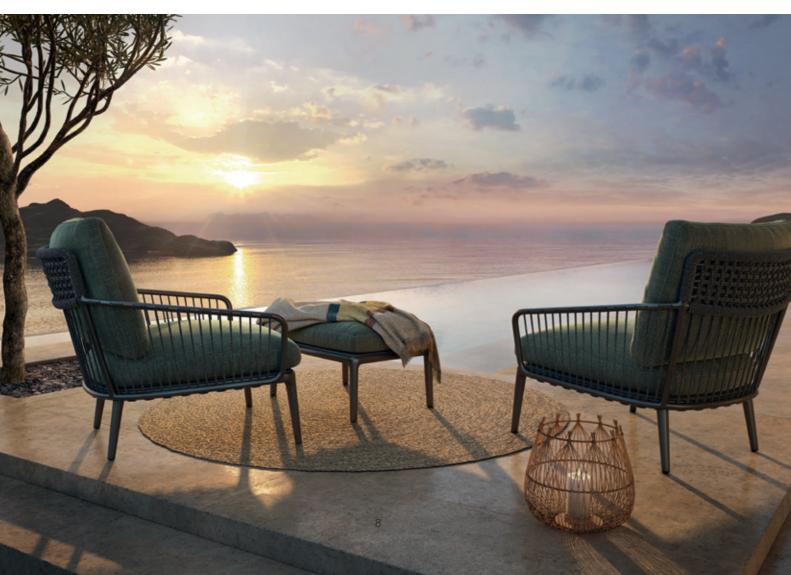

### Naturally relaxed.

With the Rolf Benz YOKO armchair, you can put your feet up and forget about the world. This outdoor armchair has found its place, either as a standalone item, in a group of armchairs or with the sofa from the collection by its side. Its light aluminium frame makes it easy to move around and with its hand-crafted weaving detail, it stylishly blends in with any surroundings.