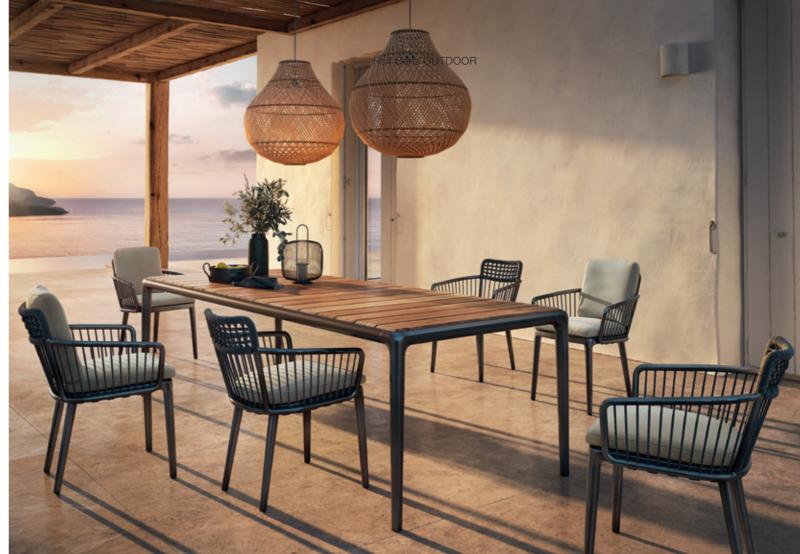

Rolf Benz YOKO

800

Cover: 18.854 / Frame: Anthracite

Rolf Benz YOKO

009

Cover: 24.754 / Frame: Anthracite

The elegant Rolf Benz YOKO table in three different dimensions provides space for company and is a sight for sore eyes outside, whichever combination of materials you choose. For the insertion leaf you can choose between teak and three different ceramic surfaces which contrast beautifully with the aluminium frame. The chairs in the collection with their unique, hand-crafted weave detail complete the arrangement for an evening with friends, or a home office with a gentle breeze.