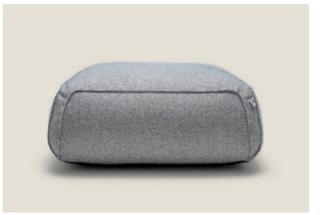

## Top priority: Maximum flexibility.

The sun lounger Rolf Benz YOKO combines the art of recreation with the highest level of flexibility. An integrated gas lift spring ensures stepless adjustability. With the Rolf Benz 261 and 262 coffee and side tables and the Rolf Benz 240 pouf, you can complete your outdoor living space in your own personal style.

Cover: 17.150 / Frame: Anthracite

Rolf Benz YOKO

**ROLF BENZ 240** 

004

Cover: 17.150

**ROLF BENZ 240** 

005

Cover: 20.463