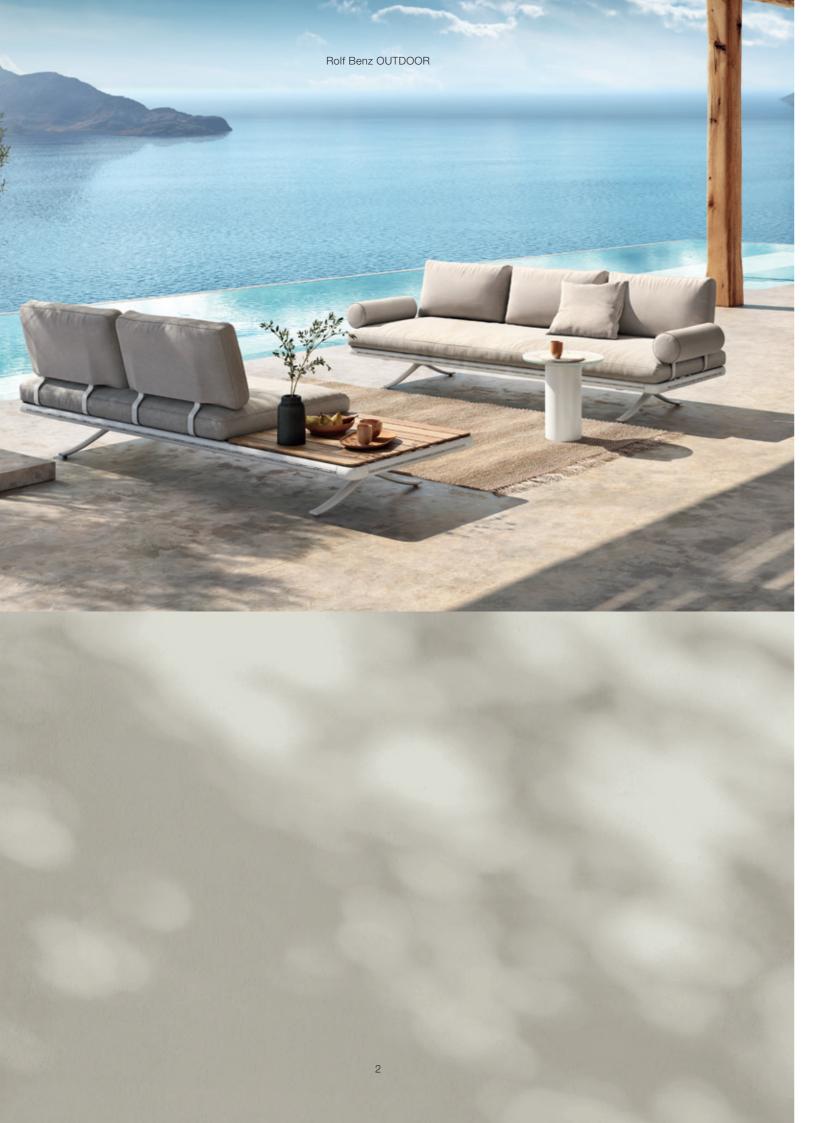

The outdoor collection Rolf Benz YOKO is focussed around an outdoor sofa range that was designed to be highly functional. Rolf Benz YOKO blends in with its natural surroundings and can easily be arranged into corner sofas, recamières, sunbathing areas or face-to-face situations.

#### Sample combinations.

Rolf Benz OUTDOOR