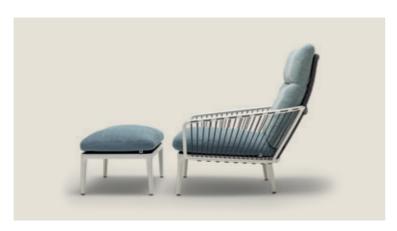

## Top priority: Maximum flexibility.

The sun lounger Rolf Benz YOKO combines the art of recreation with the highest level of flexibility. An integrated gas lift spring ensures stepless adjustability. With the Rolf Benz 261 and 262 coffee and side tables and the Rolf Benz 240 pouf, you can complete your outdoor living space in your own personal style.