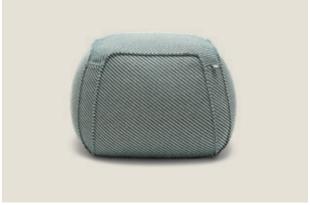

## Top priority: Maximum flexibility.

The sun lounger Rolf Benz YOKO combines the art of recreation with the highest level of flexibility. An integrated gas lift spring ensures stepless adjustability. With the Rolf Benz 261 and 262 coffee and side tables and the Rolf Benz 240 pouf, you can complete your outdoor living space in your own personal style.

Cover: 17.150 / Frame: Anthracite

Rolf Benz YOKO

**ROLF BENZ 240** 

004

Cover: 17.150

**ROLF BENZ 240** 

005

Cover: 20.463