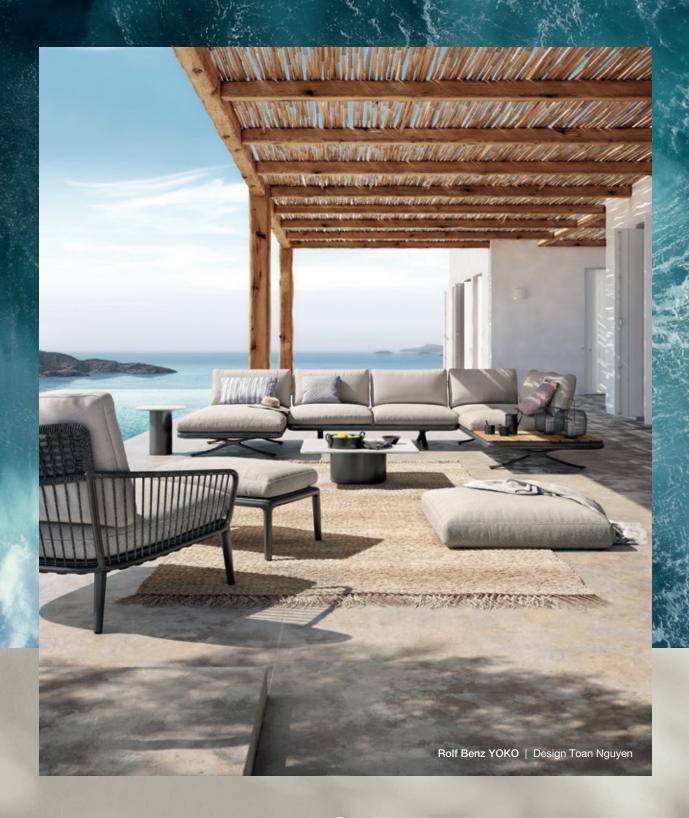

# Somewhere else. At home.

#### At home outside.

Do you know a place where dreams and reality blend into one? Where you don't exactly know – when your eyes are only slightly opened – whether you're on the beach or still in the city? That's exactly where the new outdoor collection Rolf Benz YOKO is at home: somewhere else. At home.

You can now enjoy the unique feeling of being outside with the legendary seating comfort of ROLF BENZ. A warm Mediterranean breeze suddenly sweeps over the terrace and you can hear the waves through the rustling of leaves in the garden as the sun beats down. It's no coincidence that we named our first outdoor collection after the Japanese word for sun.

The outdoor collection Rolf Benz YOKO is focussed around an outdoor sofa range that was designed to be highly functional. Rolf Benz YOKO blends in with its natural surroundings and can easily be arranged into corner sofas, recamières, sunbathing areas or face-to-face situations.