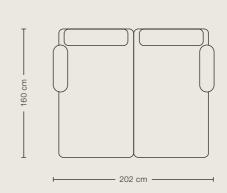

The outdoor collection Rolf Benz YOKO is focussed around an outdoor sofa range that was designed to be highly functional. Rolf Benz YOKO blends in with its natural surroundings and can easily be arranged into corner sofas, recamières, sunbathing areas or face-to-face situations.

Rolf Benz YOKO

001

Cover: 20.853 / 18.853 / 22.853

Frame: Bianco

Rolf Benz OUTDOOR Rolf Benz OUTDOOR

#### Rolf Benz YOKO

002

Cover: 20.851 / 18.851 / 22.652 Frame: Bianco