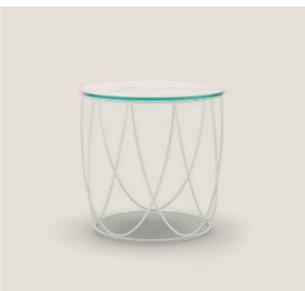

## Top priority: Maximum flexibility.

The sun lounger Rolf Benz YOKO combines the art of recreation with the highest level of flexibility. An integrated gas lift spring ensures stepless adjustability. With the Rolf Benz 261 and 262 coffee and side tables and the Rolf Benz 240 pouf, you can complete your outdoor living space in your own personal style.

**ROLF BENZ 261** 

006

Frame: Bianco / Table top: Calacatta

**ROLF BENZ 262** 

007

Frame: Anthracite / Table top: Naturali, Pietre

003