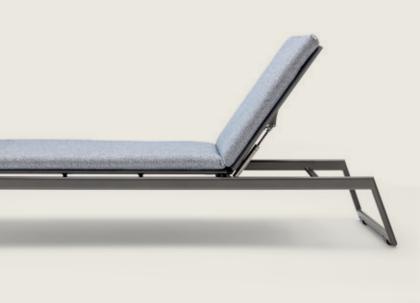

## Top priority: Maximum flexibility.

The sun lounger Rolf Benz YOKO combines the art of recreation with the highest level of flexibility. An integrated gas lift spring ensures stepless adjustability. With the Rolf Benz 261 and 262 coffee and side tables and the Rolf Benz 240 pouf, you can complete your outdoor living space in your own personal style.