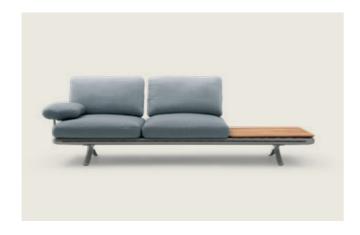

unique feeling of being outside with the legendary seating comfort of ROLF BENZ. A warm Mediterranean breeze suddenly sweeps over the terrace and you can hear the waves through the rustling of leaves in the garden as the sun beats down. It's no coincidence that we named our first outdoor collection after the Japanese word for sun.

The outdoor collection Rolf Benz YOKO is focussed around an outdoor sofa range that was designed to be highly functional. Rolf Benz YOKO blends in with its natural surroundings and can easily be arranged into corner sofas, recamières, sunbathing areas or face-to-face situations.

Rolf Benz YOKO

001

Cover: 20.853 / 18.853 / 22.853

Frame: Bianco

Rolf Benz OUTDOOR Rolf Benz OUTDOOR



#### Rolf Benz YOKO

002

Cover: 20.851 / 18.851 / 22.652 Frame: Bianco







#### Sample combinations.









Rolf Benz OUTDOOR

## Top priority: Maximum flexibility.

The sun lounger Rolf Benz YOKO combines the art of recreation with the highest level of flexibility. An integrated gas lift spring ensures stepless adjustability. With the Rolf Benz 261 and 262 coffee and side tables and the Rolf Benz 240 pouf, you can complete your outdoor living space in your own personal style.





Cover: 17.150 / Frame: Anthracite

Rolf Benz YOKO



**ROLF BENZ 240** 

004

Cover: 17.150



**ROLF BENZ 240** 

005

Cover: 20.463



**ROLF BENZ 261** 

006

Frame: Bianco / Table top: Calacatta



**ROLF BENZ 262** 

007

Frame: Anthracite / Table top: Naturali, Pietre

003

### Naturally relaxed.

With the Rolf Benz YOKO armchair, you can put your feet up and forget about the