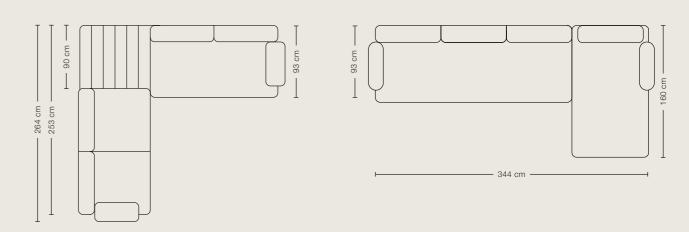

de with the legendary seating comfort of ROLF BENZ. A warm Mediterranean breeze suddenly sweeps over the terrace and you can hear the waves through the rustling of leaves in the garden as the sun beats down. It's no coincidence that we named our first outdoor collection after the Japanese word for sun.

The outdoor collection Rolf Benz YOKO is focussed around an outdoor sofa range that was designed to be highly functional. Rolf Benz YOKO blends in with its natural surroundings and can easily be arranged into corner sofas, recamières, sunbathing areas or face-to-face situations.

Rolf Benz YOKO

001

Cover: 20.853 / 18.853 / 22.853

Frame: Bianco

Rolf Benz OUTDOOR Rolf Benz OUTDOOR



#### Rolf Benz YOKO

002

Cover: 20.851 / 18.851 / 22.652 Frame: Bianco







#### Sample combinations.









Rolf Benz OUTDOOR

## Top priority: Maximum flexibility.

The sun lounger Rolf Benz YOKO combines the art of recreation with the highest level of flexibility. An integrated gas lift spring ensures stepless adjustability. With the Rolf Benz 261 and 262 coffee and side tables and the Rolf Benz 240 pouf, you can complete your outdoor living space in your own personal style.





Cover: 17.150 / Frame: Anthracite

Rolf Benz YOKO



**ROLF BENZ 240** 

004

Cover: 17.150



**ROLF BENZ 240** 

005

Cover: 20.463



**ROLF BENZ 261** 

006

Frame: Bianco / Table top: Calacatta



**ROLF BENZ 262** 

007

Frame: Anthracite / Table top: Naturali, Pietre

003

### Naturally relaxed.

With the Rolf Benz YOKO armchair, you can put your feet up and forget about the world. This outdoor armchair