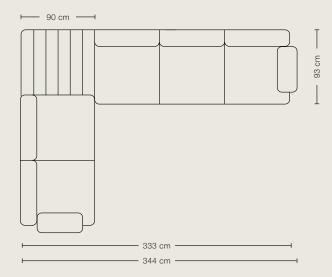

e feeling of being outside with the legendary seating comfort of ROLF BENZ. A warm Mediterranean breeze suddenly sweeps over the terrace and you can hear the waves through the rustling of leaves in the garden as the sun beats down. It's no coincidence that we named our first outdoor collection after the Japanese word for sun.

The outdoor collection Rolf Benz YOKO is focussed around an outdoor sofa range that was designed to be highly functional. Rolf Benz YOKO blends in with its natural surroundings and can easily be arranged into corner sofas, recamières, sunbathing areas or face-to-face situations.

Rolf Benz YOKO

001

Cover: 20.853 / 18.853 / 22.853

Frame: Bianco



#### Rolf Benz YOKO

002

Cover: 20.851 / 18.851 / 22.652

Frame: Bianco







#### Sample combinations.















## Top priority: Maximum flexibility.

The sun lounger Rolf Benz YOKO combines the art of recreation with the highest level of flexibility. An integrated gas lift spring ensures stepless adjustability. With the Rolf Benz 261 and 262 coffee and side tables and the Rolf Benz 240 pouf, you can complete your outdoor living space in your own personal style.



Cover: 17.150 / Frame: Anthracite



**ROLF BENZ 240** 

004

006

Cover: 17.150



Frame: Bianco / Table top: Calacatta

**ROLF BENZ 261** 



**ROLF BENZ 240** 

005

Cover: 20.463



**ROLF BENZ 262** 

007

Frame: Anthracite / Table top: Naturali, Pietre

### Naturally relaxed.

With the Rolf Benz YOKO armchair, you can put your feet up and forget about the world. This outdoor armchair has found its place, either as a standalone ite