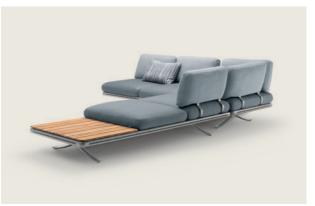

else. At home.

You can now enjoy the unique feeling of being outside with the legendary seating comfort of ROLF BENZ. A warm Mediterranean breeze suddenly sweeps over the terrace and you can hear the waves through the rustling of leaves in the garden as the sun beats down. It's no coincidence that we named our first outdoor collection after the Japanese word for sun.

The outdoor collection Rolf Benz YOKO is focussed around an outdoor sofa range that was designed to be highly functional. Rolf Benz YOKO blends in with its natural surroundings and can easily be arranged into corner sofas, recamières, sunbathing areas or face-to-face situations.

Rolf Benz YOKO

001

Cover: 20.853 / 18.853 / 22.853

Frame: Bianco



#### Rolf Benz YOKO

002

Cover: 20.851 / 18.851 / 22.652

Frame: Bianco







#### Sample combinations.















## Top priority: Maximum flexibility.

The sun lounger Rolf Benz YOKO combines the art of recreation with the highest level of flexibility. An integrated gas lift spring ensures stepless adjustability. With the Rolf Benz 261 and 262 coffee and side tables and the Rolf Benz 240 pouf, you can complete your outdoor living space in your own personal style.



Cover: 17.150 / Frame: Anthracite



**ROLF BENZ 240** 

004

006

Cover: 17.150



Frame: Bianco / Table top: Calacatta

**ROLF BENZ 261** 



**ROLF BENZ 240** 

005

Cover: 20.463



**ROLF BENZ 262** 

007

Frame: Anthracite / Table top: Naturali, Pietre

### Naturally relaxed.

With the Rolf Benz YOKO armchair, you can put your feet up and forget about the world. This outdoor armchair has