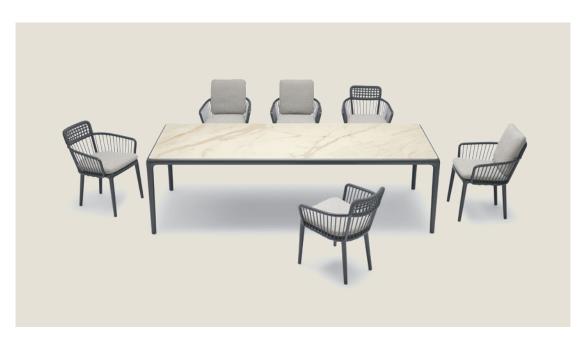

Rolf Benz YOKO

800

Cover: 18.854 / Frame: Anthracite

Rolf Benz YOKO

009

Cover: 24.754 / Frame: Anthracite

The elegant Rolf Benz YOKO table in three different dimensions provides space for company and is a sight for sore eyes outside, whichever combination of materials you choose. For the insertion leaf you can choose between teak and three different ceramic surfaces which contrast beautifully with the aluminium frame. The chairs in the collection with their unique, hand-crafted weave detail complete the arrangement for an evening with friends, or a home office with a gentle breeze.

Rolf Benz YOKO

010

Frame: Anthracite / Table top: Calacatta

Rolf Benz YOKO

011

Cover: 22.550 / 22.650 / Frame: Bianco Backrest: high

Rolf Benz YOKO

012