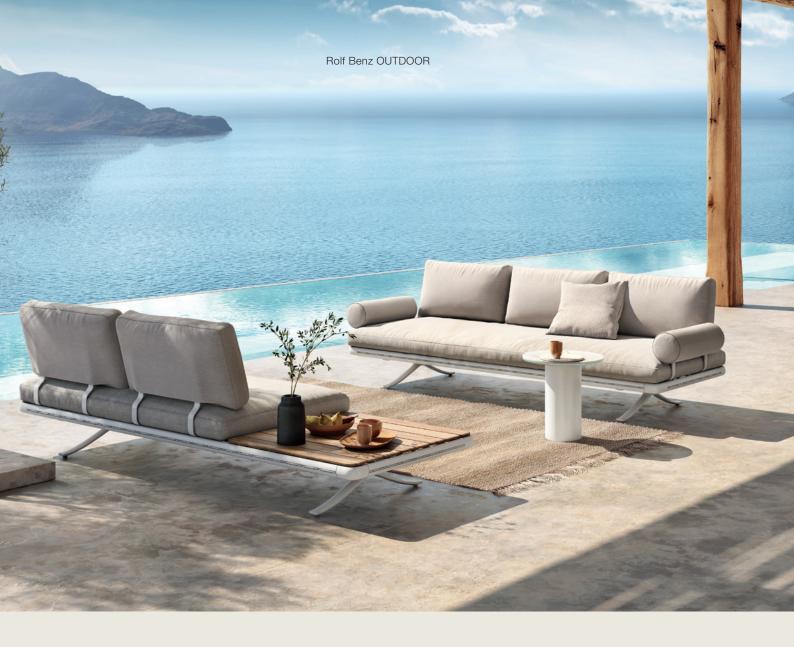

The outdoor collection Rolf Benz YOKO is focussed around an outdoor sofa range that was designed to be highly functional. Rolf Benz YOKO blends in with its natural surroundings and can easily be arranged into corner sofas, recamières, sunbathing areas or face-to-face situations.

Rolf Benz YOKO

001

Cover: 20.853 / 18.853 / 22.853

Frame: Bianco

#### Rolf Benz YOKO

002

Cover: 20.851 / 18.851 / 22.652

Frame: Bianco