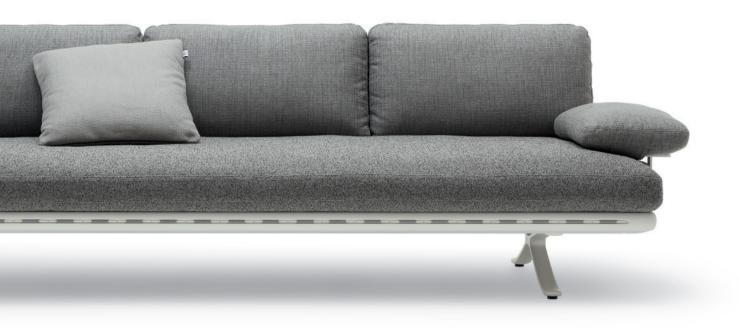

Rolf Benz YOKO

001

Cover: 20.853 / 18.853 / 22.853

Frame: Bianco

#### Rolf Benz YOKO

002

Cover: 20.851 / 18.851 / 22.652

Frame: Bianco