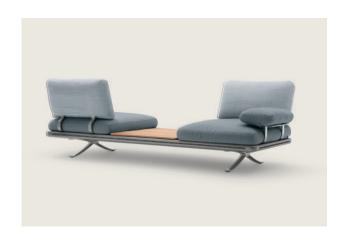

e else. At home.

You can now enjoy the unique feeling of being outside with the legendary seating comfort of ROLF BENZ. A warm Mediterranean breeze suddenly sweeps over the terrace and you can hear the waves through the rustling of leaves in the garden as the sun beats down. It's no coincidence that we named our first outdoor collection after the Japanese word for sun.

The outdoor collection Rolf Benz YOKO is focussed around an outdoor sofa range that was designed to be highly functional. Rolf Benz YOKO blends in with its natural surroundings and can easily be arranged into corner sofas, recamières, sunbathing areas or face-to-face situations.

Rolf Benz YOKO

001

Cover: 20.853 / 18.853 / 22.853

Frame: Bianco



#### Rolf Benz YOKO

002

Cover: 20.851 / 18.851 / 22.652

Frame: Bianco







#### Sample combinations.















## Top priority: Maximum flexibility.

The sun lounger Rolf Benz YOKO combines the art of recreation with the highest level of flexibility. An integrated gas lift spring ensures stepless adjustability. With the Rolf Benz 261 and 262 coffee and side tables and the Rolf Benz 240 pouf, you can complete your outdoor living space in your own personal style.



Cover: 17.150 / Frame: Anthracite



**ROLF BENZ 240** 

004

006

Cover: 17.150



Frame: Bianco / Table top: Calacatta

**ROLF BENZ 261** 



**ROLF BENZ 240** 

005

Cover: 20.463



**ROLF BENZ 262** 

007

Frame: Anthracite / Table top: Naturali, Pietre

### Naturally relaxed.

With the Rolf Benz YOKO armchair, you can put your feet up and forget about the world. This outdoor armchair ha