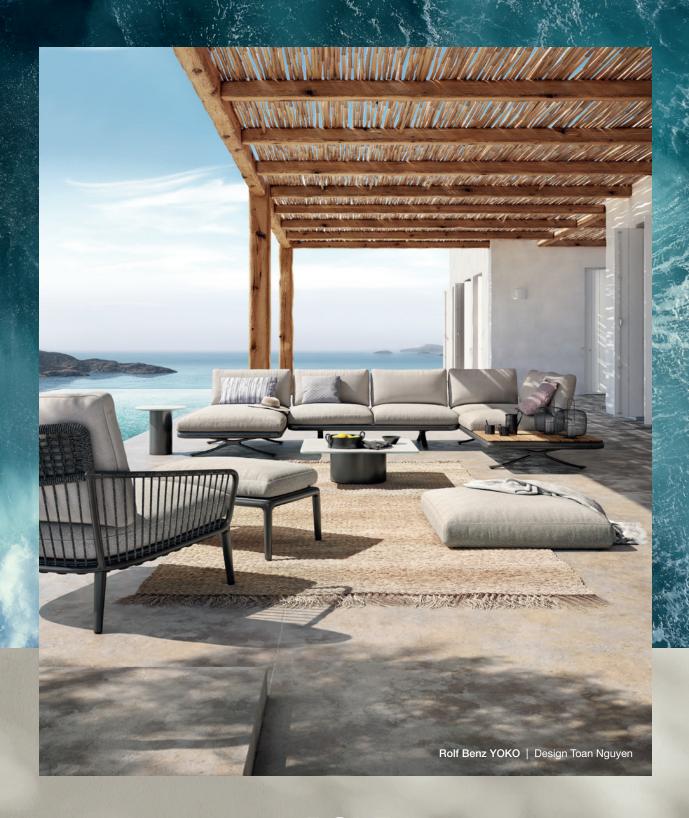

#### At home outside.

Do you know a place where dreams and reality blend into one? Where you don't exactly know – when your eyes are only slightly opened – whether you're on the beach or still in the city? That's exactly where the new outdoor collection Rolf Benz YOKO is at home: somewhere else. At home.

You can now enjoy the unique feeling of being outside with the legendary seating comfort of ROLF BENZ. A warm Mediterranean breeze suddenly sweeps over the terrace and you can hear the waves through the rustling of leaves in the garden as the sun beats down. It's no coincidence that we named our first outdoor collection after the Japanese word for sun.

The outdoor collection Rolf Benz YOKO is focussed around an outdoor sofa range that was designed to be highly functional. Rolf Benz YOKO blends in with its natural surroundings and can easily be arranged into corner sofas, recamières, sunbathing areas or face-to-face situations.