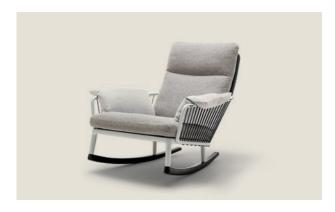

### Naturally relaxed.

With the Rolf Benz YOKO armchair, you can put your feet up and forget about the world. This outdoor armchair has found its place, either as a standalone item, in a group of armchairs or with the sofa from the collection by its side. Its light aluminium frame makes it easy to move around and with its hand-crafted weaving detail, it stylishly blends in with any surroundings.

Rolf Benz YOKO

800

Cover: 18.854 / Frame: Anthracite

Rolf Benz YOKO

009

Cover: 24.754 / Frame: Anthracite

The elegant Rolf Benz YOKO table in three different dimensions provides space for company and is a sight for sore eyes outside, whichever combination of materials you choose. For the insertion leaf you can choose between teak and three different ceramic surfaces which contrast beautifully with the aluminium frame. The chairs in the collection with their unique, hand-crafted weave detail complete the arrangement for an evening with friends, or a home office with a gentle breeze.