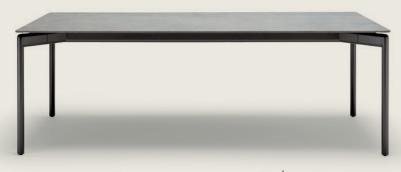

Rolf Benz YOKO

800

Cover: 18.854 / Frame: Anthracite

Rolf Benz YOKO

009

Cover: 24.754 / Frame: Anthracite

The elegant Rolf Benz YOKO table in three different dimensions provides space for company and is a sight for sore eyes outside, whichever combination of materials you choose. For the insertion leaf you can choose between teak and three different ceramic surfaces which contrast beautifully with the aluminium frame. The chairs in the collection with their unique, hand-crafted weave detail complete the arrangement for an evening with friends, or a home office with a gentle breeze.

Rolf Benz YOKO

010

Frame: Anthracite / Table top: Calacatta

Rolf Benz YOKO

011

Cover: 22.550 / 22.650 / Frame: Bianco Backrest: high

Rolf Benz YOKO

012