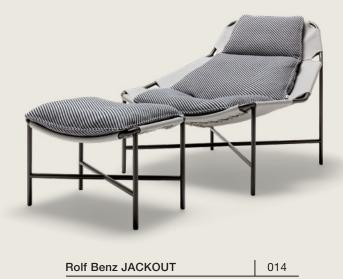

#### New for 2024.

With an optional rotating function, Rolf Benz JUA (designed by Hoffmann Kahleyss) provides the same level of comfort as its popular indoor twin as you sit at your garden table. The Rolf Benz SUNO table by Toan Nguyen, which goes perfectly with the new chair, is available in three sizes. A removable, finely-structured table top made of a combination of mineral stones sits on top of the anthracite frame that braces a cross. Also new and a sight to behold is the new iconic outdoor armchair Rolf Benz JACKOUT by Luca Nichetto.

Rolf Benz JUA 013

Cover: 20.853 / Frame: Anthracite

Cover: 20.462 / Frame: Anthracite

Rolf Benz SUNO

015

Frame: Anthracite

Table top: Mineral stone mix grey

FIND OUT MORE.