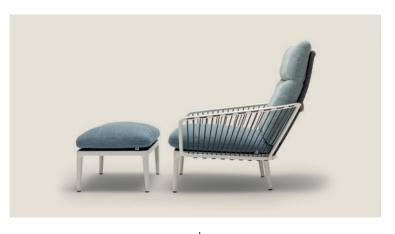

## Top priority: Maximum flexibility.

The sun lounger Rolf Benz YOKO combines the art of recreation with the highest level of flexibility. An integrated gas lift spring ensures stepless adjustability. With the Rolf Benz 261 and 262 coffee and side tables and the Rolf Benz 240 pouf, you can complete your outdoor living space in your own personal style.

Cover: 17.150 / Frame: Anthracite

**ROLF BENZ 240** 

004

006

Cover: 17.150

Frame: Bianco / Table top: Calacatta

**ROLF BENZ 261** 

**ROLF BENZ 240** 

005

Cover: 20.463

**ROLF BENZ 262** 

007

Frame: Anthracite / Table top: Naturali, Pietre