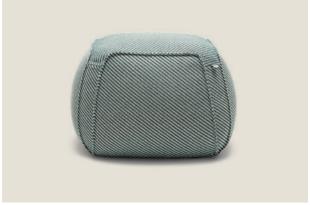

## Top priority: Maximum flexibility.

The sun lounger Rolf Benz YOKO combines the art of recreation with the highest level of flexibility. An integrated gas lift spring ensures stepless adjustability. With the Rolf Benz 261 and 262 coffee and side tables and the Rolf Benz 240 pouf, you can complete your outdoor living space in your own personal style.

Cover: 17.150 / Frame: Anthracite

**ROLF BENZ 240** 

004

006

Cover: 17.150

Frame: Bianco / Table top: Calacatta

**ROLF BENZ 261** 

**ROLF BENZ 240** 