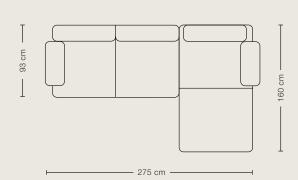

Rolf Benz YOKO

001

Cover: 20.853 / 18.853 / 22.853

Frame: Bianco

#### Sample combinations.