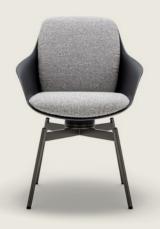

#### New for 2024.

With an optional rotating function, Rolf Benz JUA (designed by Hoffmann Kahleyss) provides the same level of comfort as its popular indoor twin as you sit at your garden table. The Rolf Benz SUNO table by Toan Nguyen, which goes perfectly with the new chair, is available in three sizes. A removable, finely-structured table top made of a combination of mineral stones sits on top of the anthracite frame that braces a cross. Also new and a sight to behold is the new iconic outdoor armchair Rolf Benz JACKOUT by Luca Nichetto.

Rolf Benz JUA 013

Cover: 20.853 / Frame: Anthracite

Cover: 20.462 / Frame: Anthracite

Rolf Benz SUNO

015

Frame: Anthracite

Table top: Mineral stone mix grey

FIND OUT MORE.