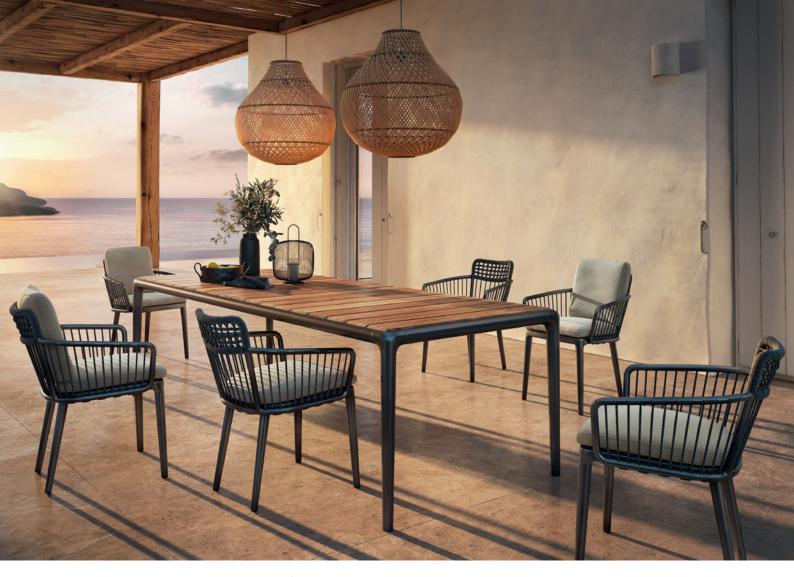

Rolf Benz YOKO

800

Cover: 18.854 / Frame: Anthracite

Rolf Benz YOKO

009

Cover: 24.754 / Frame: Anthracite

The elegant Rolf Benz YOKO table in three different dimensions provides space for company and is a sight for sore eyes outside, whichever combination of materials you choose. For the insertion leaf you can choose between teak and three different ceramic surfaces which contrast beautifully with the aluminium frame. The chairs in the collection with their unique, hand-crafted weave detail complete the arrangement for an evening with friends, or a home office with a gentle breeze.

Rolf Benz YOKO

010

Frame: Anthracite / Table top: Calacatta

Rolf Benz YOKO

011

Cover: 22.550 / 22.650 / Frame: Bianco Backrest: high

Rolf Benz YOKO

012