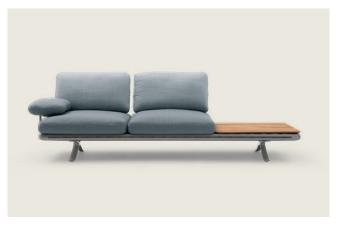

se. At home.

You can now enjoy the unique feeling of being outside with the legendary seating comfort of ROLF BENZ. A warm Mediterranean breeze suddenly sweeps over the terrace and you can hear the waves through the rustling of leaves in the garden as the sun beats down. It's no coincidence that we named our first outdoor collection after the Japanese word for sun.

The outdoor collection Rolf Benz YOKO is focussed around an outdoor sofa range that was designed to be highly functional. Rolf Benz YOKO blends in with its natural surroundings and can easily be arranged into corner sofas, recamières, sunbathing areas or face-to-face situations.

Rolf Benz YOKO

001

Cover: 20.853 / 18.853 / 22.853

Frame: Bianco



#### Rolf Benz YOKO

002

Cover: 20.851 / 18.851 / 22.652

Frame: Bianco







#### Sample combinations.















## Top priority: Maximum flexibility.

The sun lounger Rolf Benz YOKO combines the art of recreation with the highest level of flexibility. An integrated gas lift spring ensures stepless adjustability. With the Rolf Benz 261 and 262 coffee and side tables and the Rolf Benz 240 pouf, you can complete your outdoor living space in your own personal style.



Cover: 17.150 / Frame: Anthracite



**ROLF BENZ 240** 

004

006

Cover: 17.150



Frame: Bianco / Table top: Calacatta

**ROLF BENZ 261** 



**ROLF BENZ 240** 

005

Cover: 20.463



**ROLF BENZ 262** 

007

Frame: Anthracite / Table top: Naturali, Pietre

### Naturally relaxed.

With the Rolf Benz YOKO armchair, you can put your feet up and forget about the world. This outdoor armchair has fo