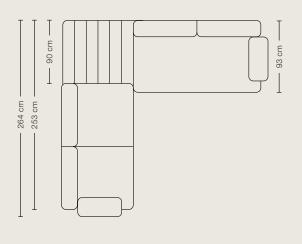

oy the unique feeling of being outside with the legendary seating comfort of ROLF BENZ. A warm Mediterranean breeze suddenly sweeps over the terrace and you can hear the waves through the rustling of leaves in the garden as the sun beats down. It's no coincidence that we named our first outdoor collection after the Japanese word for sun.

The outdoor collection Rolf Benz YOKO is focussed around an outdoor sofa range that was designed to be highly functional. Rolf Benz YOKO blends in with its natural surroundings and can easily be arranged into corner sofas, recamières, sunbathing areas or face-to-face situations.

Rolf Benz YOKO

001

Cover: 20.853 / 18.853 / 22.853

Frame: Bianco



#### Rolf Benz YOKO

002

Cover: 20.851 / 18.851 / 22.652

Frame: Bianco







#### Sample combinations.















## Top priority: Maximum flexibility.

The sun lounger Rolf Benz YOKO combines the art of recreation with the highest level of flexibility. An integrated gas lift spring ensures stepless adjustability. With the Rolf Benz 261 and 262 coffee and side tables and the Rolf Benz 240 pouf, you can complete your outdoor living space in your own personal style.



Cover: 17.150 / Frame: Anthracite



**ROLF BENZ 240** 

004

006

Cover: 17.150



Frame: Bianco / Table top: Calacatta

**ROLF BENZ 261** 



**ROLF BENZ 240** 

005

Cover: 20.463



**ROLF BENZ 262** 

007

Frame: Anthracite / Table top: Naturali, Pietre

### Naturally relaxed.

With the Rolf Benz YOKO armchair, you can put your feet up and forget about the world. This outdoor armchair has found its place, either as a st