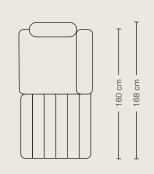

unique feeling of being outside with the legendary seating comfort of ROLF BENZ. A warm Mediterranean breeze suddenly sweeps over the terrace and you can hear the waves through the rustling of leaves in the garden as the sun beats down. It's no coincidence that we named our first outdoor collection after the Japanese word for sun.

The outdoor collection Rolf Benz YOKO is focussed around an outdoor sofa range that was designed to be highly functional. Rolf Benz YOKO blends in with its natural surroundings and can easily be arranged into corner sofas, recamières, sunbathing areas or face-to-face situations.

Rolf Benz YOKO

001

Cover: 20.853 / 18.853 / 22.853

Frame: Bianco



#### Rolf Benz YOKO

002

Cover: 20.851 / 18.851 / 22.652

Frame: Bianco







#### Sample combinations.















## Top priority: Maximum flexibility.

The sun lounger Rolf Benz YOKO combines the art of recreation with the highest level of flexibility. An integrated gas lift spring ensures stepless adjustability. With the Rolf Benz 261 and 262 coffee and side tables and the Rolf Benz 240 pouf, you can complete your outdoor living space in your own personal style.



Cover: 17.150 / Frame: Anthracite



**ROLF BENZ 240** 

004

006

Cover: 17.150



Frame: Bianco / Table top: Calacatta

**ROLF BENZ 261** 



**ROLF BENZ 240** 

005

Cover: 20.463



**ROLF BENZ 262** 

007

Frame: Anthracite / Table top: Naturali, Pietre

### Naturally relaxed.

With the Rolf Benz YOKO armchair, you can put your feet up and forget about the world. This outdoor armchair has found its place, either as a standalo