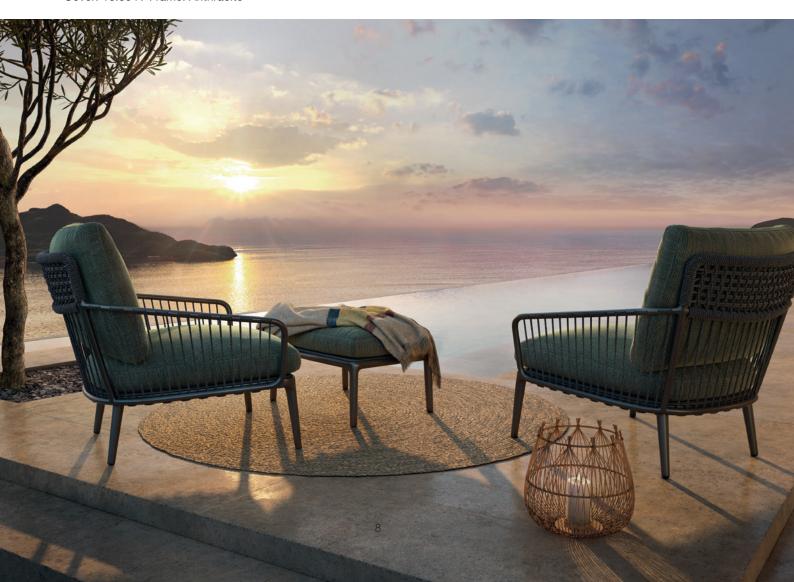

### Naturally relaxed.

With the Rolf Benz YOKO armchair, you can put your feet up and forget about the world. This outdoor armchair has found its place, either as a standalone item, in a group of armchairs or with the sofa from the collection by its side. Its light aluminium frame makes it easy to move around and with its hand-crafted weaving detail, it stylishly blends in with any surroundings.

Rolf Benz YOKO

800

Cover: 18.854 / Frame: Anthracite

Rolf Benz YOKO

009

Cover: 24.754 / Frame: Anthracite

The elegant Rolf Benz YOKO table in three different dimensions provides space for company and is a sight for sore eyes outside, whichever combination of materials you choose. For the insertion leaf you can choose between teak and three different ceramic surfaces which contrast beautifully with the aluminium frame. The chairs in the collection with their unique, hand-crafted weave detail complete the arrangement for an evening with friends, or a home office with a gentle breeze.