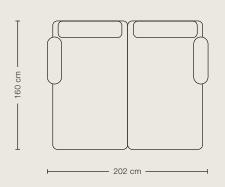

#### Rolf Benz YOKO

002

Cover: 20.851 / 18.851 / 22.652

Frame: Bianco

#### Sample combinations.