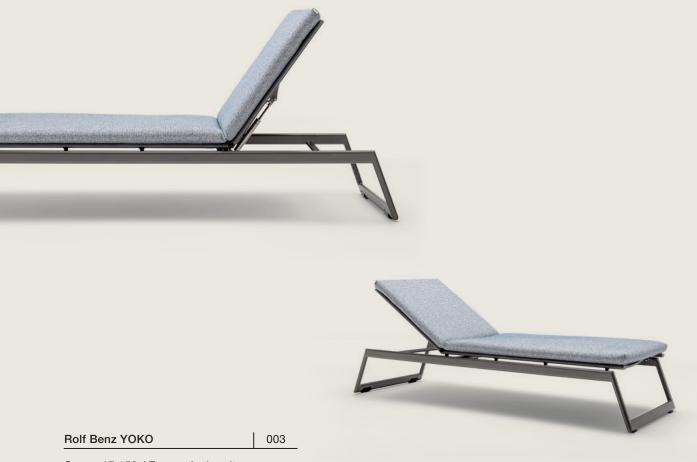

## Top priority: Maximum flexibility.

The sun lounger Rolf Benz YOKO combines the art of recreation with the highest level of flexibility. An integrated gas lift spring ensures stepless adjustability. With the Rolf Benz 261 and 262 coffee and side tables and the Rolf Benz 240 pouf, you can complete your outdoor living space in your own personal style.

Cover: 17.150 / Frame: Anthracite

**ROLF BENZ 240** 

004

006

Cover: 17.150

Frame: Bianco / Table top: Calacatta

**ROLF BENZ 261** 

**ROLF BENZ 240** 

005

Cover: 20.463

**ROLF BENZ 262** 

007

Frame: Anthracite / Table top: Naturali, Pietre