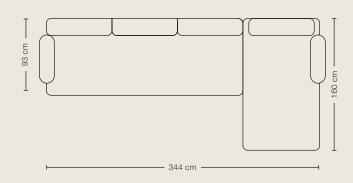

the unique feeling of being outside with the legendary seating comfort of ROLF BENZ. A warm Mediterranean breeze suddenly sweeps over the terrace and you can hear the waves through the rustling of leaves in the garden as the sun beats down. It's no coincidence that we named our first outdoor collection after the Japanese word for sun.

The outdoor collection Rolf Benz YOKO is focussed around an outdoor sofa range that was designed to be highly functional. Rolf Benz YOKO blends in with its natural surroundings and can easily be arranged into corner sofas, recamières, sunbathing areas or face-to-face situations.

Rolf Benz YOKO

001

Cover: 20.853 / 18.853 / 22.853

Frame: Bianco



#### Rolf Benz YOKO

002

Cover: 20.851 / 18.851 / 22.652

Frame: Bianco







#### Sample combinations.















## Top priority: Maximum flexibility.

The sun lounger Rolf Benz YOKO combines the art of recreation with the highest level of flexibility. An integrated gas lift spring ensures stepless adjustability. With the Rolf Benz 261 and 262 coffee and side tables and the Rolf Benz 240 pouf, you can complete your outdoor living space in your own personal style.



Cover: 17.150 / Frame: Anthracite



**ROLF BENZ 240** 

004

006

Cover: 17.150



Frame: Bianco / Table top: Calacatta

**ROLF BENZ 261** 



**ROLF BENZ 240** 

005

Cover: 20.463



**ROLF BENZ 262** 

007

Frame: Anthracite / Table top: Naturali, Pietre

### Naturally relaxed.

With the Rolf Benz YOKO armchair, you can put your feet up and forget about the world. This outdoor armchair has found its place, either as a stan