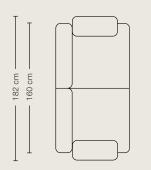

he unique feeling of being outside with the legendary seating comfort of ROLF BENZ. A warm Mediterranean breeze suddenly sweeps over the terrace and you can hear the waves through the rustling of leaves in the garden as the sun beats down. It's no coincidence that we named our first outdoor collection after the Japanese word for sun.

The outdoor collection Rolf Benz YOKO is focussed around an outdoor sofa range that was designed to be highly functional. Rolf Benz YOKO blends in with its natural surroundings and can easily be arranged into corner sofas, recamières, sunbathing areas or face-to-face situations.

Rolf Benz YOKO

001

Cover: 20.853 / 18.853 / 22.853

Frame: Bianco



#### Rolf Benz YOKO

002

Cover: 20.851 / 18.851 / 22.652

Frame: Bianco







#### Sample combinations.















## Top priority: Maximum flexibility.

The sun lounger Rolf Benz YOKO combines the art of recreation with the highest level of flexibility. An integrated gas lift spring ensures stepless adjustability. With the Rolf Benz 261 and 262 coffee and side tables and the Rolf Benz 240 pouf, you can complete your outdoor living space in your own personal style.



Cover: 17.150 / Frame: Anthracite



**ROLF BENZ 240** 

004

006

Cover: 17.150



Frame: Bianco / Table top: Calacatta

**ROLF BENZ 261** 



**ROLF BENZ 240** 

005

Cover: 20.463



**ROLF BENZ 262** 

007

Frame: Anthracite / Table top: Naturali, Pietre

### Naturally relaxed.

With the Rolf Benz YOKO armchair, you can put your feet up and forget about the world. This outdoor armchair has found its place, either as a standa