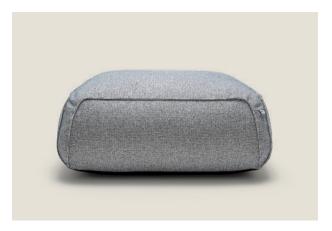

## Top priority: Maximum flexibility.

The sun lounger Rolf Benz YOKO combines the art of recreation with the highest level of flexibility. An integrated gas lift spring ensures stepless adjustability. With the Rolf Benz 261 and 262 coffee and side tables and the Rolf Benz 240 pouf, you can complete your outdoor living space in your own personal style.

Cover: 17.150 / Frame: Anthracite

**ROLF BENZ 240** 

004

006

Cover: 17.150

Frame: Bianco / Table top: Calacatta

**ROLF BENZ 261** 

**ROLF BENZ 240** 