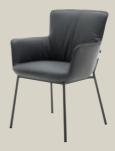

## Rolf Benz 655

Design: Hoffmann / Kahleyss

Cover: 26.267/40.201 Feet: Umbra grey

Cover: 24.311/38.106 Feet: Umbra grey

Cover: 36.406 Feet: Umbra grey

Whether used as an additional seat next to the sofa in the living room, or to accommodate an extra guest at the dining table, Rolf Benz ENI is an icon for compact lounging and combines the comfort of a lounge armchair with the seat height of a dining chair. Every single stitch in the faceted backrest of the accurately covered frame is perfect.