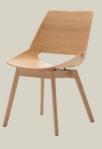

## Elegant seat shell. Individual charm.

With its versatile design options, this adaptable, optionally rotating shell chair always strikes the right tone. It also provides inviting comfort in any home environment, allowing you to lose track of time. Whether you interpret it in a classic or modern style, you choose its ultimate character.

- Seat shell: Umbra grey or Anthracite
- Optional full-grain leather cover: Anthracite, Cognac, Creme or Umbra grey
- Base: Streamlined steel construction (Umbra grey or Traffic black) or solid wood legs (natural oak, stained black oak or American walnut))

Cover: 17.408 Feet: Umbra grey Shell: Umbra mat

Cover: 26.504 Feet: American walnut Shell: FB32 cognac