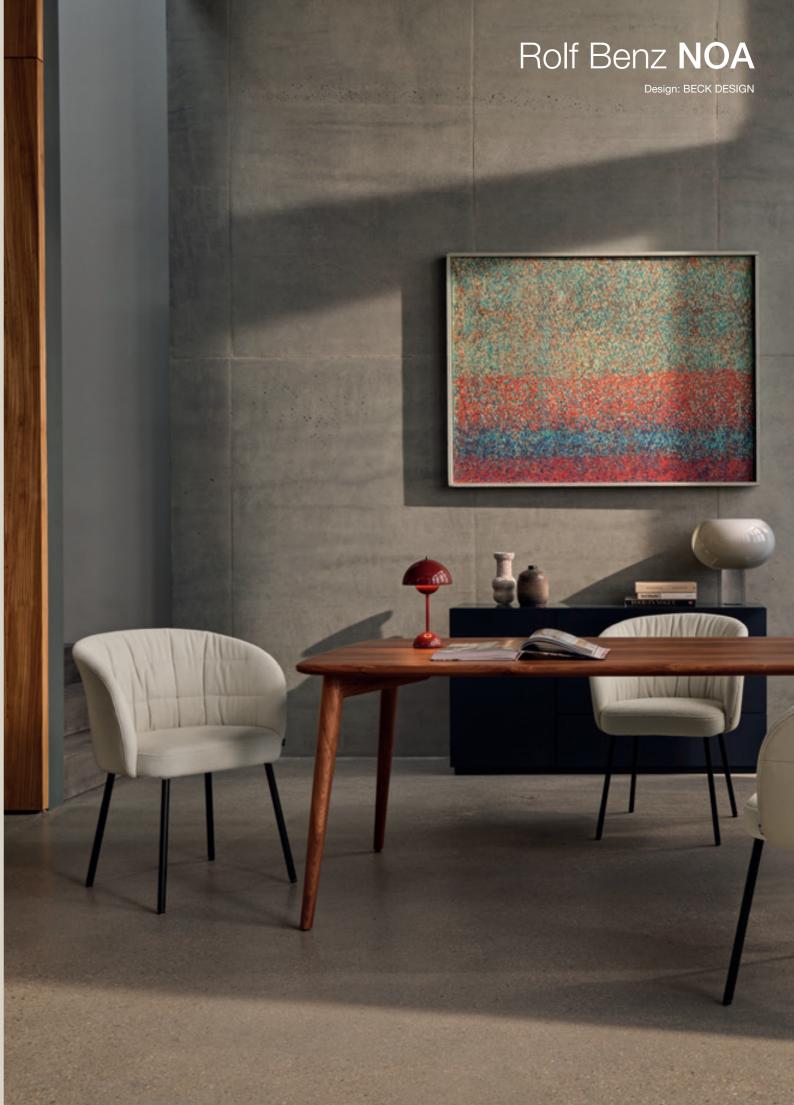

## Sit back and relax.

Simply wonderfully soft: sink into the comfortable design of Rolf Benz NOA. The soft look of the pleats and top-stitching adds a touch of comfort to any table. Design Rolf Benz NOA to suit your personal taste. Whether you want a uniform material or a combination of fabric and leather, the versatility of the Rolf Benz cover collection gives you free rein. For the legs you can choose between Traffic black and Umbra grey, or give Rolf Benz NOA additional arm sections if your guests prefer to sit back and relax into the small hours.