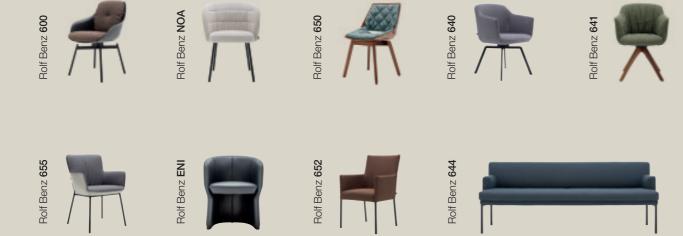

Discover the wide range of models, materials, colours and configuration options: whether you prefer elegant leather or soft velvet, solid wood or metal, you can adapt all chairs to suit your individual taste. Optional comfort options encourage your guests to sit back, relax, and enjoy the moment. Chairs from Rolf Benz will always sit well with you: they are all "made in Germany" and have been awarded awarded the "Blue Angel" certificate.

## Elegant seat shell. Individual charm.

With its versatile design options, this adaptable, optionally rotating shell chair always strikes the right tone. It also provides inviting comfort in any home environment, allowing you to lose track of time. Whether you interpret it in a classic or modern style, you choose its ultimate character.

- Seat shell: Umbra grey or Anthracite
- Optional full-grain leather cover: Anthracite, Cognac, Creme or Umbra grey
- Base: Streamlined steel construction (Umbra grey or Traffic black) or solid wood legs (natural oak, stained black oak or American walnut))