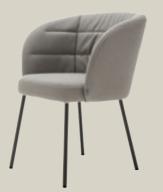

## Sit back and relax.

Simply wonderfully soft: sink into the comfortable design of Rolf Benz NOA. The soft look of the pleats and top-stitching adds a touch of comfort to any table. Design Rolf Benz NOA to suit your personal taste. Whether you want a uniform material or a combination of fabric and leather, the versatility of the Rolf Benz cover collection gives you free rein. For the legs you can choose between Traffic black and Umbra grey, or give Rolf Benz NOA additional arm sections if your guests prefer to sit back and relax into the small hours.