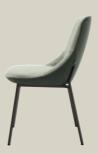

## Elegant seat shell. Individual charm.

With its versatile design options, this adaptable, optionally rotating shell chair always strikes the right tone. It also provides inviting comfort in any home environment, allowing you to lose track of time. Whether you interpret it in a classic or modern style, you choose its ultimate character.

- Seat shell: Umbra grey or Anthracite
- Optional full-grain leather cover: Anthracite, Cognac, Creme or Umbra grey
- Base: Streamlined steel construction (Umbra grey or Traffic black) or solid wood legs (natural oak, stained black oak or American walnut))

Cover: 17.408 Feet: Umbra grey Shell: Umbra mat

Cover: 26.504 Feet: American walnut Shell: FB32 cognac