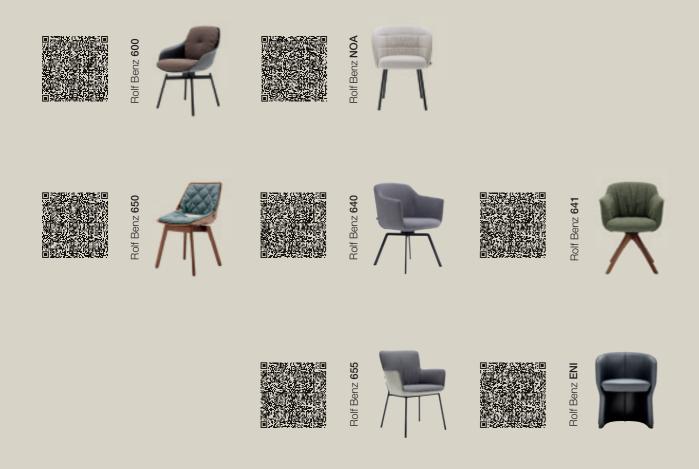

# Celebrate your creative freedom.

Discover the myriad of features offered by our chairs and become your own interior designer in the 3D-Configurator. Here you can combine all configuration options with each other to your heart's content. With the Augmented Reality function, you can even see the result right in your own living room.