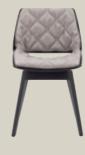

## Sit back and relax.

Simply wonderfully soft: sink into the comfortable design of Rolf Benz NOA. The soft look of the pleats and top-stitching adds a touch of comfort to any table. Design Rolf Benz NOA to suit your personal taste. Whether you want a uniform material or a combination of fabric and leather, the versatility of the Rolf Benz cover collection gives you free rein. For the legs you can choose between Traffic black and Umbra grey, or give Rolf Benz NOA additional arm sections if your guests prefer to sit back and relax into the small hours.

Design your personal style of living.