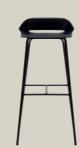

Cover: 42.105 Pedestal: Traffic black

Cover: 38.109 Pedestal: Traffic black

Cover: 26.200 Feet: Castors

Cover: 24.514 Feet: Traffic black

Rolf Benz 652 makes an impression in any interior with its simple, straight lines. This is due not only to its elegant decorative stitching, but also its light, delicate legs in Silver, Umbra grey or Traffic black that emphasise its sculptural design.