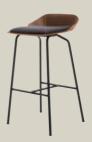

Cover: 20.254 Feet: Traffic black Shell: American walnut

Cover: Grey beige Oak black

Cover: Cement grey Oak natural Feet: Traffic black Shell: Oak black

- American walnut
- Seat and backrest shell: Natural oak, stained black oak or walnut
- Base: Solid wood (natural oak, stained black oak or walnut) or metal (high-gloss chrome, Traffic black or Umbra grey)
- Optional upholstery: A loose, stitched cushion made from 100 % recycled polyester (Grey beige, Beige grey, Black grey or Cement grey), breathable imitation leather (Grey beige, Anthracite grey or Stone grey) or with fixed upholstery
- Matching bar stool available in two seat heights

Oak natural

Cover: 26.886 Feet: Traffic black Shell: American walnut

ALC: CONTRACT

Cover: 42.202 Feet: Oak black Cover: 24.140/38.106 Feet: American walnut

> A chair that brings a casual air into your home with every look. It offers especially soft seating comfort with its soft upholstery. The perfect symbiosis between a dining chair and an armchair.