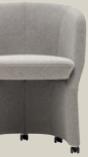

## Sit back and relax.

Simply wonderfully soft: sink into the comfortable design of Rolf Benz NOA. The soft look of the pleats and top-stitching adds a touch of comfort to any table. Design Rolf Benz NOA to suit your personal taste. Whether you want a uniform material or a combination of fabric and leather, the versatility of the Rolf Benz cover collection gives you free rein. For the legs you can choose between Traffic black and Umbra grey, or give Rolf Benz NOA additional arm sections if your guests prefer to sit back and relax into the small hours.