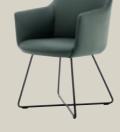

Cover: 38.106 Feet: Traffic black

Cover: 24.315/38.111 Feet: Oak black

Cover: 17.047/36.406 Feet: Umbra grey

Cover: 27.314 Feet: Umbra grey

Rolf Benz 640/641:

- Base: Steel cross foot (Umbra grey, Traffic black or high-gloss chrome), or four legs in metal (Umbra grey or Traffic black) or four centrally tapering solid wood legs (natural oak, stained black oak, American walnut or stained black walnut)
- Optional 360° rotation (four leg metal/wood)

\* Secure yourself a special deal from Rolf Benz 640 + 641 and choose your favourite from over 200 fabrics in the Rolf Benz cover collection. This special price is only available until 30th of April 2024! For more information, contact your participating retail partner. Corresponds to price category 14, cannot be combined with other special offers, participating retail partners only