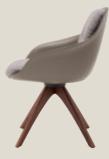

## Elegant seat shell. Individual charm.

With its versatile design options, this adaptable, optionally rotating shell chair always strikes the right tone. It also provides inviting comfort in any home environment, allowing you to lose track of time. Whether you interpret it in a classic or modern style, you choose its ultimate character.

- Seat shell: Umbra grey or Anthracite
- Optional full-grain leather cover: Anthracite, Cognac, Creme or Umbra grey
- Base: Streamlined steel construction (Umbra grey or Traffic black) or solid wood legs (natural oak, stained black oak or American walnut))

Cover: 17.408 Feet: Umbra grey Shell: Umbra mat

Cover: 26.504 Feet: American walnut Shell: FB32 cognac