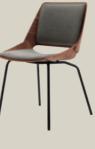

## Elegant seat shell. Individual charm.

With its versatile design options, this adaptable, optionally rotating shell chair always strikes the right tone. It also provides inviting comfort in any home environment, allowing you to lose track of time. Whether you interpret it in a classic or modern style, you choose its ultimate character.

- Seat shell: Umbra grey or Anthracite
- Optional full-grain leather cover: Anthracite, Cognac, Creme or Umbra grey
- Base: Streamlined steel construction (Umbra grey or Traffic black) or solid wood legs (natural oak, stained black oak or American walnut))

Cover: 17.408 Feet: Umbra grey Shell: Umbra mat

Cover: 26.504 Feet: American walnut Shell: FB32 cognac