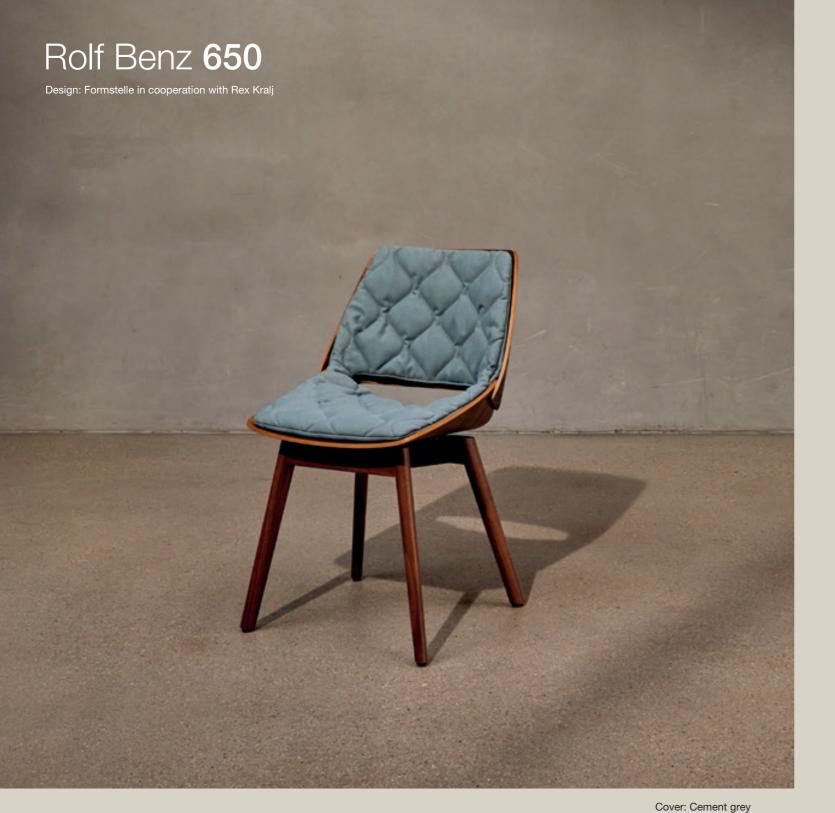

Cover: 20.254 Feet: Traffic black Shell: American walnut

Cover: Grey beige Oak black

Cover: Cement grey Oak natural Feet: Traffic black Shell: Oak black

- American walnut
- Seat and backrest shell: Natural oak, stained black oak or walnut
- Base: Solid wood (natural oak, stained black oak or walnut) or metal (high-gloss chrome, Traffic black or Umbra grey)
- Optional upholstery: A loose, stitched cushion made from 100 % recycled polyester (Grey beige, Beige grey, Black grey or Cement grey), breathable imitation leather (Grey beige, Anthracite grey or Stone grey) or with fixed upholstery
- Matching bar stool available in two seat heights