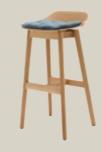

Cover: 20.254 Feet: Traffic black Shell: American walnut

Cover: Grey beige Oak black

Cover: Cement grey Oak natural Feet: Traffic black Shell: Oak black

- American walnut
- Seat and backrest shell: Natural oak, stained black oak or walnut
- Base: Solid wood (natural oak, stained black oak or walnut) or metal (high-gloss chrome, Traffic black or Umbra grey)
- Optional upholstery: A loose, stitched cushion made from 100 % recycled polyester (Grey beige, Beige grey, Black grey or Cement grey), breathable imitation leather (Grey beige, Anthracite grey or Stone grey) or with fixed upholstery
- Matching bar stool available in two seat heights

Oak natural

Cover: 26.886 Feet: Traffic black Shell: American walnut

ALC: CONTRACT

Cover: 42.202 Feet: Oak black Cover: 24.140/38.106 Feet: American walnut

> A chair that brings a casual air into your home with every look. It offers especially soft seating comfort with its soft upholstery. The perfect symbiosis between a dining chair and an armchair.