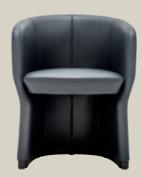

## Elegant seat shell. Individual charm.

With its versatile design options, this adaptable, optionally rotating shell chair always strikes the right tone. It also provides inviting comfort in any home environment, allowing you to lose track of time. Whether you interpret it in a classic or modern style, you choose its ultimate character.

- Seat shell: Umbra grey or Anthracite
- Optional full-grain leather cover: Anthracite, Cognac, Creme or Umbra grey
- Base: Streamlined steel construction (Umbra grey or Traffic black) or solid wood legs (natural oak, stained black oak or American walnut))

Cover: 17.408 Feet: Umbra grey Shell: Umbra mat

Cover: 26.504 Feet: American walnut Shell: FB32 cognac