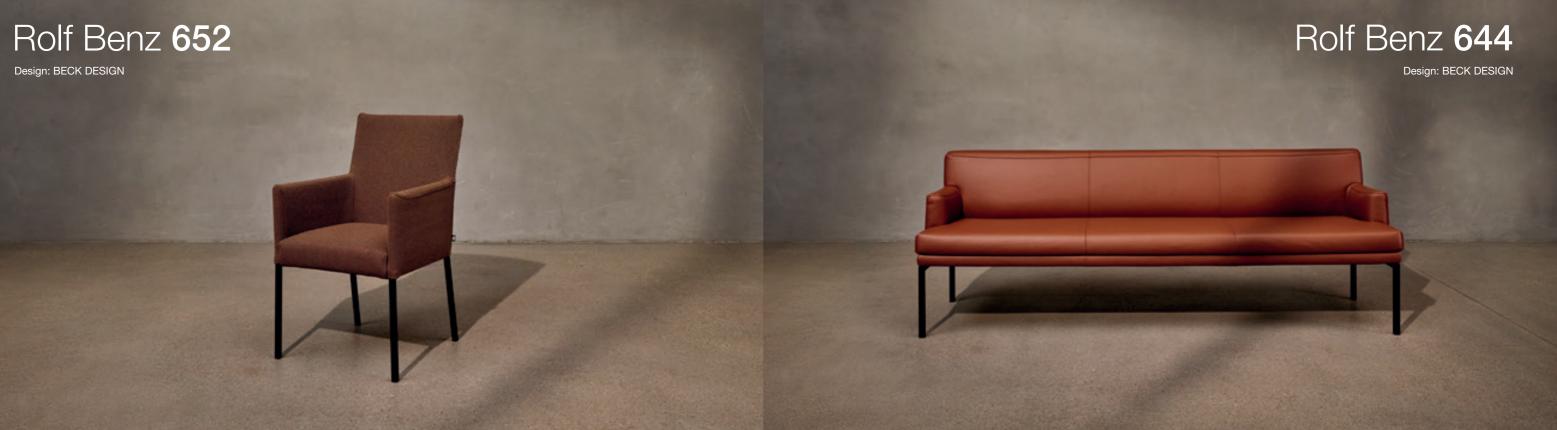

Cover: 42.105 Pedestal: Traffic black

Cover: 38.109 Pedestal: Traffic black

Cover: 26.200 Feet: Castors

Cover: 24.514 Feet: Traffic black

Rolf Benz 652 makes an impression in any interior with its simple, straight lines. This is due not only to its elegant decorative stitching, but also its light, delicate legs in Silver, Umbra grey or Traffic black that emphasise its sculptural design.

## 5+1 promotion

When you buy 5 Rolf Benz 600 chairs, you now receive the 6th chair free from Rolf Benz.\*

Its elegant stitching creates high-quality accents and makes all versions of this bench seat especially eye-catching. The simple, restrained design is available in four lengths (203, 223, 243 and 263 centimetres) and blends in seamlessly with any interior. The legs are available in Umbra grey, Traffic black or Silver.