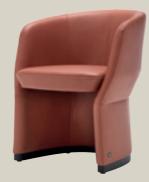

## Rolf Benz 655

Design: Hoffmann / Kahleyss

Cover: 26.267/40.201 Feet: Umbra grey

Cover: 24.311/38.106 Feet: Umbra grey

Cover: 36.406 Feet: Umbra grey

Whether used as an additional seat next to the sofa in the living room, or to accommodate an extra guest at the dining table, Rolf Benz ENI is an icon for compact lounging and combines the comfort of a lounge armchair with the seat height of a dining chair. Every single stitch in the faceted backrest of the accurately covered frame is perfect.