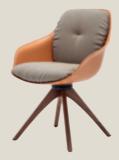

## Elegant seat shell. Individual charm.

With its versatile design options, this adaptable, optionally rotating shell chair always strikes the right tone. It also provides inviting comfort in any home environment, allowing you to lose track of time. Whether you interpret it in a classic or modern style, you choose its ultimate character.

- Seat shell: Umbra grey or Anthracite
- Optional full-grain leather cover: Anthracite, Cognac, Creme or Umbra grey
- Base: Streamlined steel construction (Umbra grey or Traffic black) or solid wood legs (natural oak, stained black oak or American walnut))

Cover: 17.408 Feet: Umbra grey Shell: Umbra mat

Cover: 26.504 Feet: American walnut Shell: FB32 cognac