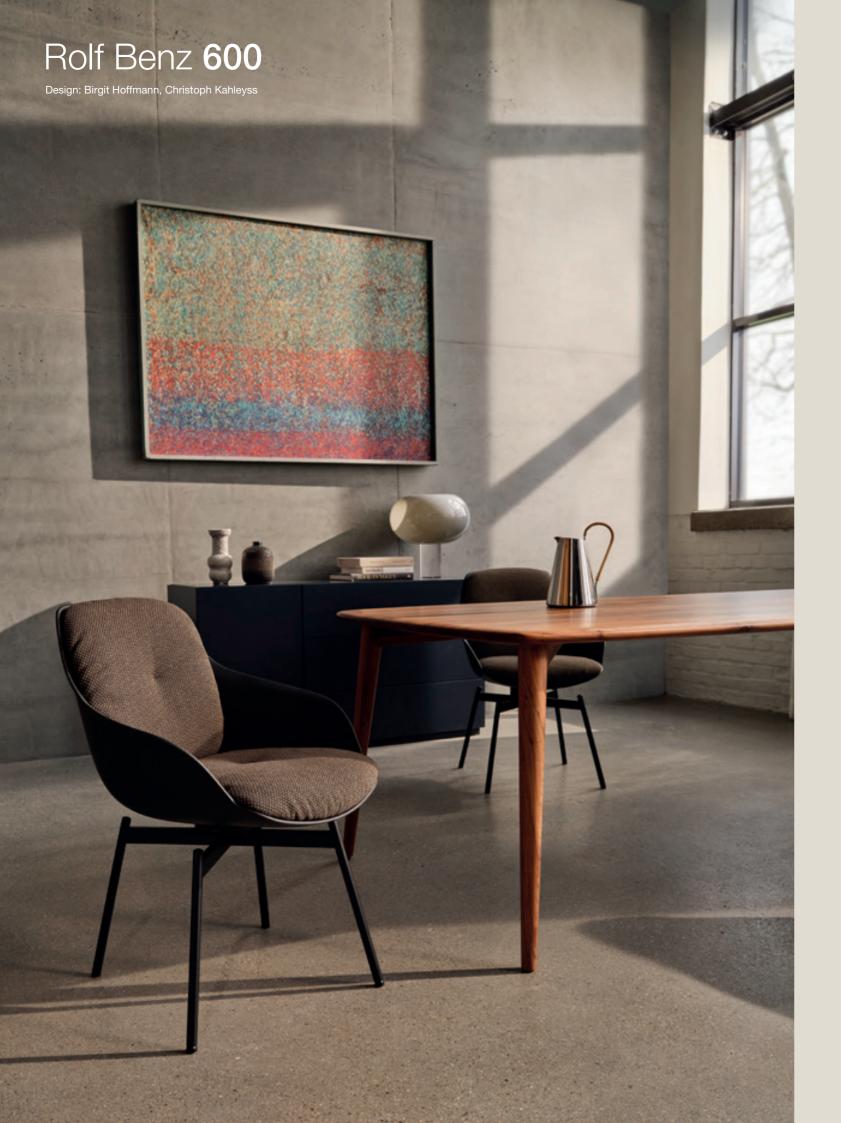

## Elegant seat shell. Individual charm.

With its versatile design options, this adaptable, optionally rotating shell chair always strikes the right tone. It also provides inviting comfort in any home environment, allowing you to lose track of time. Whether you interpret it in a classic or modern style, you choose its ultimate character.

- Seat shell: Umbra grey or Anthracite
- Optional full-grain leather cover: Anthracite, Cognac, Creme or Umbra grey
- Base: Streamlined steel construction (Umbra grey or Traffic black) or solid wood legs (natural oak, stained black oak or American walnut))

Cover: 17.408 Feet: Umbra grey Shell: Umbra mat

Cover: 26.504 Feet: American walnut Shell: FB32 cognac