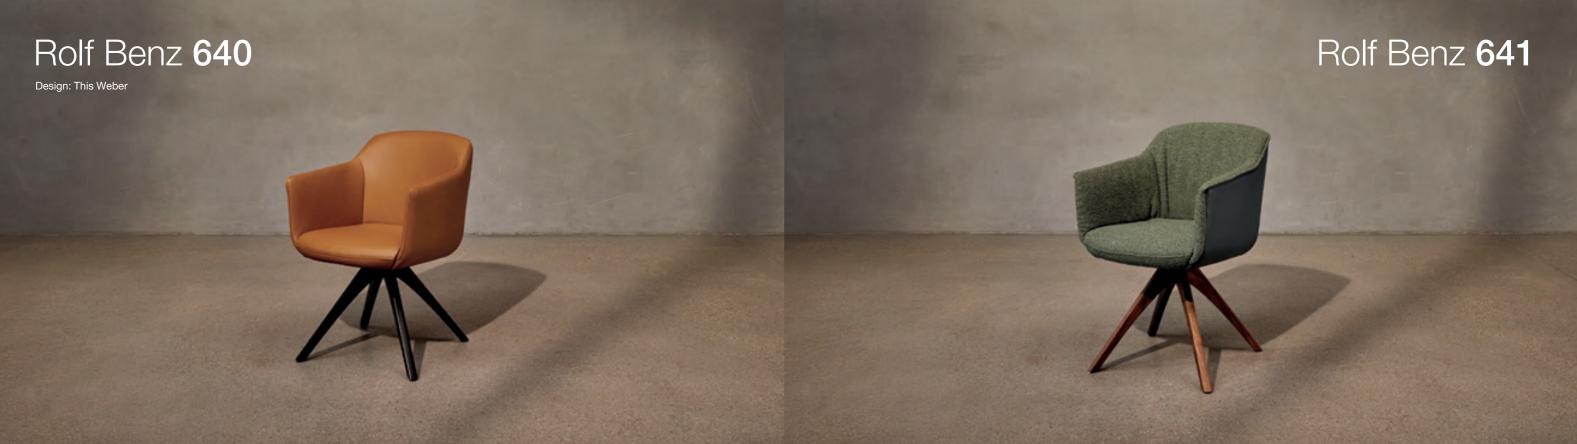

Cover: 38.106 Feet: Traffic black

Cover: 24.315/38.111 Feet: Oak black

Cover: 17.047/36.406 Feet: Umbra grey

Cover: 27.314 Feet: Umbra grey

Rolf Benz 640/641:

- Base: Steel cross foot (Umbra grey, Traffic black or high-gloss chrome), or four legs in metal (Umbra grey or Traffic black) or four centrally tapering solid wood legs (natural oak, stained black oak, American walnut or stained black walnut)
- Optional 360° rotation (four leg metal/wood)

\* Secure yourself a special deal from Rolf Benz 640 + 641 and choose your favourite from over 200 fabrics in the Rolf Benz cover collection. This special price is only available until 30th of April 2024! For more information, contact your participating retail partner. Corresponds to price category 14, cannot be combined with other special offers, participating retail partners only