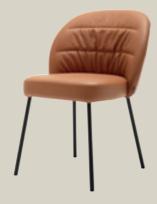

Fabric promotion\*

Soft on the inside with clear lines on the outside, the chair's fine lines combine the classic style of the 1950s with modern comfort. The Cacharel pleat in the back of the chair makes Rolf Benz 655 especially eye-catching. For the metal legs you can choose between the colours Black, Umbra grey or Silver.

## Rolf Benz 655

Design: Hoffmann / Kahleyss

Cover: 26.267/40.201 Feet: Umbra grey

Cover: 24.311/38.106 Feet: Umbra grey

Cover: 36.406 Feet: Umbra grey

Whether used as an additional seat next to the sofa in the living room, or to accommodate an extra guest at the dining table, Rolf Benz ENI is an icon for compact lounging and combines the comfort of a lounge armchair with the seat height of a dining chair. Every single stitch in the faceted backrest of the accurately covered frame is perfect.