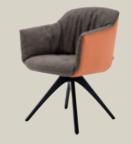

## Elegant seat shell. Individual charm.

With its versatile design options, this adaptable, optionally rotating shell chair always strikes the right tone. It also provides inviting comfort in any home environment, allowing you to lose track of time. Whether you interpret it in a classic or modern style, you choose its ultimate character.

- Seat shell: Umbra grey or Anthracite
- Optional full-grain leather cover: Anthracite, Cognac, Creme or Umbra grey
- Base: Streamlined steel construction (Umbra grey or Traffic black) or solid wood legs (natural oak, stained black oak or American walnut))

Cover: 17.408 Feet: Umbra grey Shell: Umbra mat

Cover: 26.504 Feet: American walnut Shell: FB32 cognac