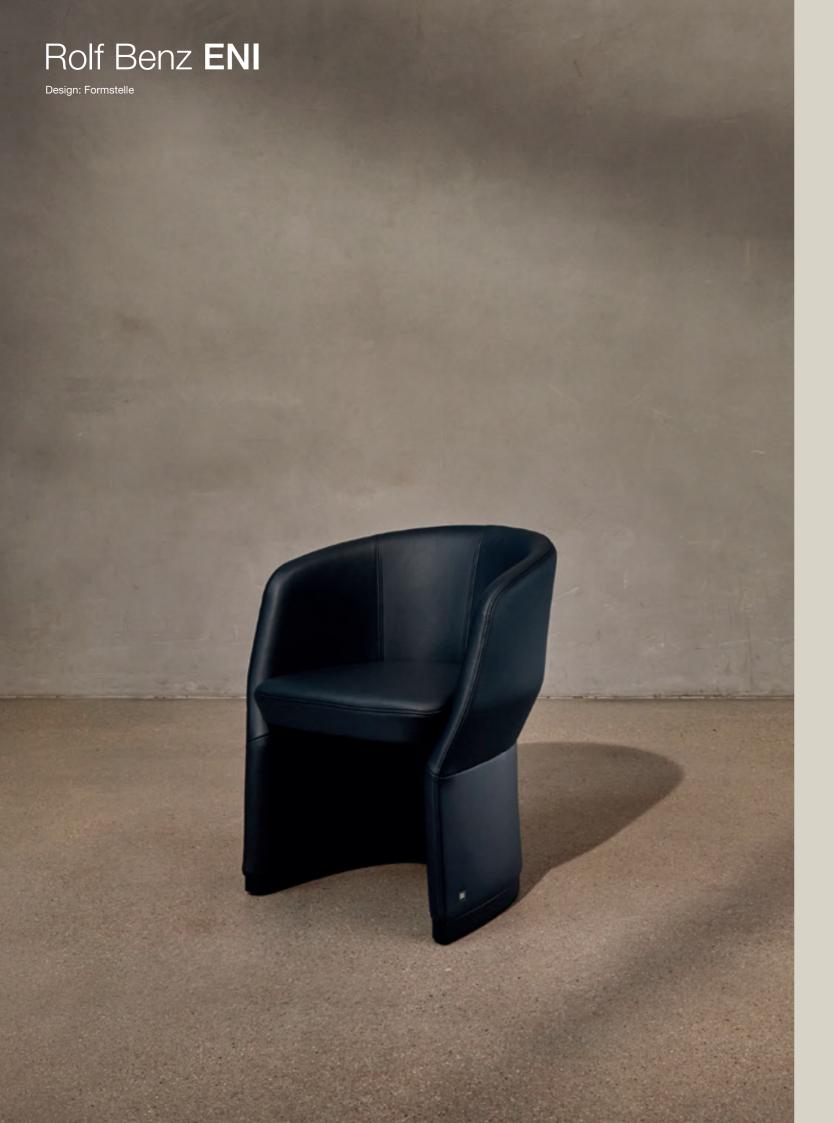

## Rolf Benz 655

Design: Hoffmann / Kahleyss

Cover: 26.267/40.201 Feet: Umbra grey

Cover: 24.311/38.106 Feet: Umbra grey

Cover: 36.406 Feet: Umbra grey

Whether used as an additional seat next to the sofa in the living room, or to accommodate an extra guest at the dining table, Rolf Benz ENI is an icon for compact lounging and combines the comfort of a lounge armchair with the seat height of a dining chair. Every single stitch in the faceted backrest of the accurately covered frame is perfect.