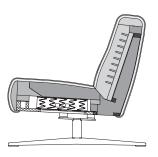

#### **Lounge Plus**

- Seat made of high-quality cold foam, built up in layers and coordinated in different thicknesses and hardnesses with a polyester fleece covering
- Backrest made of polyurethane foam, covered with polyester fleece
- Star base 360° swivel mechanism optionally
- painted Traffic black RAL 9017
- matt chrome
- gloss chrome
- The armchair can be fitted with a rocking function
- Only for High backed armchairs

### Seating comfort "Lounge"

Headrest in polyurethane, covered with a downy-soft mat worked into ticking chambers and filled with foam rods and polyester fibres

- Seating comfort "Lounge plus"
- Headrest made of polyurethane foam, integrated in the covering made of polyester fleece
- Steplessly adjustable headrest, tilt action

# High backed armchair