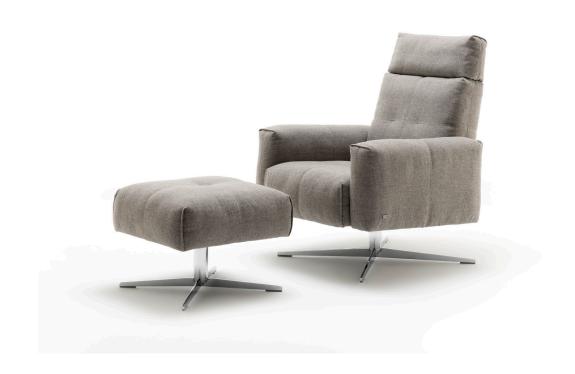

#### Lounge

- Seat in high-quality cold foam, covered with a downy-soft mat worked into ticking chambers and filled with foam rods and polyester fibres
- Back made of polyurethane foam, covered with a mat to achieve a down-like effect, which has chambers worked into it and is filled with foam rods and polyester fibres

### Seating comfort "Lounge"

Headrest in polyurethane, covered with a downy-soft mat worked into ticking chambers and filled with foam rods and polyester fibres

- Seating comfort "Lounge plus"
- Headrest made of polyurethane foam, integrated in the covering made of polyester fleece
- Steplessly adjustable headrest, tilt action

High-quality, casual upholstery that forms waves/leaves indentations that are typical of the material. All measurements are approximate.

Lounge

Lounge Plus