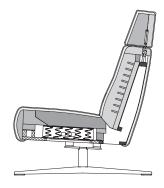

# High backed armchair

#### **Lounge Plus**

- Seat made of high-quality cold foam, built up in layers and coordinated in different thicknesses and hardnesses with a polyester fleece covering
- Backrest made of polyurethane foam, covered with polyester fleece
- Star base 360° swivel mechanism optionally
- painted Traffic black RAL 9017
- matt chrome
- gloss chrome
- The armchair can be fitted with a rocking function
- Only for High backed armchairs