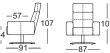

e of polyurethane foam, covered with polyester fleece
- Star base 360° swivel mechanism optionally
- painted Traffic black RAL 9017
- matt chrome
- gloss chrome
- The armchair can be fitted with a rocking function
- Only for High backed armchairs

### Seating comfort "Lounge"

Headrest in polyurethane, covered with a downy-soft mat worked into ticking chambers and filled with foam rods and polyester fibres

- Seating comfort "Lounge plus"
- Headrest made of polyurethane foam, integrated in the covering made of polyester fleece
- Steplessly adjustable headrest, tilt action

High-quality, casual upholstery that forms waves/leaves indentations that are typical of the material. All measurements are approximate.









Lounge



Lounge Plus





## Armchair



# High backed armchair