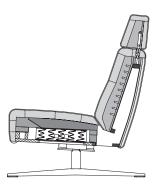

# High backed armchair

# ROLF BENZ 50

- Wooden inner frame
- Elastic webbing
- Coil spring unit

#### Lounge

- Seat in high-quality cold foam, covered with a downy-soft mat worked into ticking chambers and filled with foam rods and polyester fibres
- Back made of polyurethane foam, covered with a mat to achieve a down-like effect, which has chambers worked into it and is filled with foam rods and polyester fibres