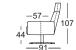

ade of polyurethane foam, covered with polyester fleece
- Star base 360° swivel mechanism optionally
- painted Traffic black RAL 9017
- matt chrome
- gloss chrome
- The armchair can be fitted with a rocking function
- Only for High backed armchairs

### Seating comfort "Lounge"

Headrest in polyurethane, covered with a downy-soft mat worked into ticking chambers and filled with foam rods and polyester fibres

- Seating comfort "Lounge plus"
- Headrest made of polyurethane foam, integrated in the covering made of polyester fleece
- Steplessly adjustable headrest, tilt action

High-quality, casual upholstery that forms waves/leaves indentations that are typical of the material. All measurements are approximate.









Lounge



Lounge Plus





## Armchair



# High backed armchair