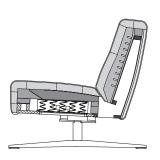

# ROLF BENZ 50

- Wooden inner frame
- Elastic webbing
- Coil spring unit

#### Lounge

- Seat in high-quality cold foam, covered with a downy-soft mat worked into ticking chambers and filled with foam rods and polyester fibres
- Back made of polyurethane foam, covered with a mat to achieve a down-like effect, which has chambers worked into it and is filled with foam rods and polyester fibres

### Seating comfort "Lounge"

Headrest in polyurethane, covered with a downy-soft mat worked into ticking chambers and filled with foam rods and polyester fibres

- Seating comfort "Lounge plus"
- Headrest made of polyurethane foam, integrated in the covering made of polyester fleece
- Steplessly adjustable headrest, tilt action