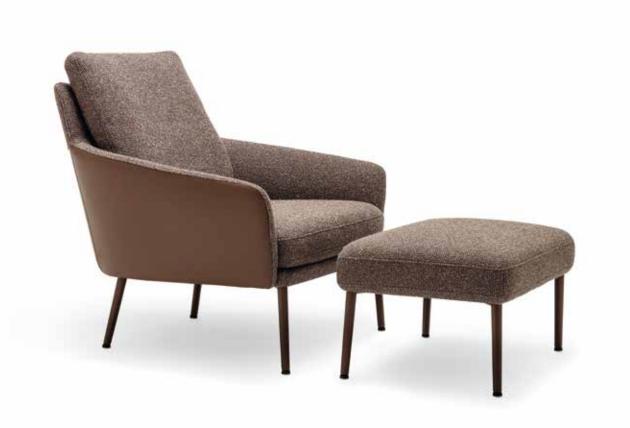

- Body with foam-mouldedmetal inner frame.
- Webbing support
- Seat in polyurethane foam, built up in coordinated layers varying in height and firmness, covered in non-woven polyester.
- Body cover quilted underneath with non-woven polyester.
- Downy-soft back cushions divided into chambers with a filling of foam rods and polyester fibres.
- Single leg, optionally:
- Fine-grain steel, powdercoated, matt:
- RAL 9017 Traffic black
- Umbra grey
- Marrone metallic