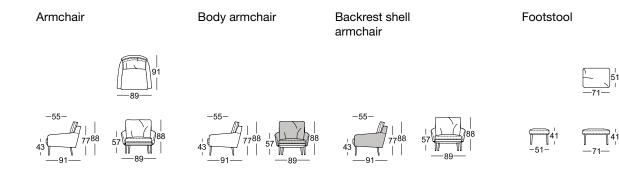

Due to the way the furniture is designed, and its comfort level, some wrinkles and sitting pressure indentations are inevitable, even in top quality Rolf Benz upholstered furniture.

All dimensions are approximate.