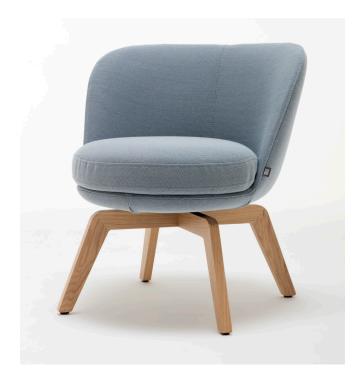

- Seat and back with foam-moulded metal inner frame
- Seat made from polyurethane foam, constructed in layers of different thicknesses and firmnesses, matched to one another, and covered with polyester fleece
- Back pad in polyurethane foam
- Body and back cover quilted underneath with non-woven polyester
- Four-leg solid wood, clear varnish, optionally with or without 360° swivel mechanism:
- Oak
- Oak, black pigmented
- American walnut
- Four-leg metal optionally with or without 360° swivel mechanism:
- Smooth steel, powder-coated, matt
- RAL 9017 Traffic black
- RAL 7022 Umbra grey
- High-quality, casual upholstery that forms waves/leaves indentations that are typical of the material. All measurements are approximate.
- Club armchair Four-leg wood