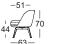

- Seat and back with foam-moulded metal inner frame
- Seat made from polyurethane foam, constructed in layers of different thicknesses and firmnesses, matched to one another, and covered with polyester fleece
- Back pad in polyurethane foam
- Body and back cover quilted underneath with non-woven polyester
- Four-leg solid wood, clear varnish, optionally with or without 360° swivel mechanism:
- Oak
- Oak, black pigmented
- American walnut
- Four-leg metal optionally with or without 360° swivel mechanism:
- Smooth steel, powder-coated, matt
- RAL 9017 Traffic black
- RAL 7022 Umbra grey
- High-quality, casual upholstery that forms waves/leaves indentations that are typical of the material. All measurements are approximate.
- Club armchair Four-leg wood