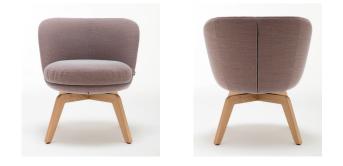

- Seat and back with foam-moulded metal inner frame
- Seat made from polyurethane foam, constructed in layers of different thicknesses and firmnesses, matched to one another, and covered with polyester fleece
- Back pad in polyurethane foam
- Body and back cover quilted underneath with non-woven polyester
- Four-leg solid wood, clear varnish, optionally with or without 360° swivel mechanism:
- Oak
- Oak, black pigmented
- American walnut
- Four-leg metal optionally with or without 360° swivel mechanism:
- Smooth steel, powder-coated, matt
- RAL 9017 Traffic black
- RAL 7022 Umbra grey
- High-quality, casual upholstery that forms waves/leaves indentations that are typical of the material. All measurements are approximate.
- Club armchair Four-leg wood