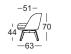

- Seat and back with foam-moulded metal inner frame
- Seat made from polyurethane foam, constructed in layers of different thicknesses and firmnesses, matched to one another, and covered with polyester fleece
- Back pad in polyurethane foam
- Body and back cover quilted underneath with non-woven polyester
- Four-leg solid wood, clear varnish, optionally with or without 360° swivel mechanism:
- Oak
- Oak, black pigmented
- American walnut
- Four-leg metal optionally with or without 360° swivel mechanism:
- Smooth steel, powder-coated, matt
- RAL 9017 Traffic black
- RAL 7022 Umbra grey
- High-quality, casual upholstery that forms waves/leaves indentations that are typical of the material. All measurements are approximate.
- Club armchair Four-leg wood