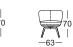

- Seat and back with foam-moulded metal inner frame
- Seat made from polyurethane foam, constructed in layers of different thicknesses and firmnesses, matched to one another, and covered with polyester fleece
- Back pad in polyurethane foam
- Body and back cover quilted underneath with non-woven polyester
- Four-leg solid wood, clear varnish, optionally with or without 360° swivel mechanism:
- Oak
- Oak, black pigmented
- American walnut
- Four-leg metal optionally with or without 360° swivel mechanism:
- Smooth steel, powder-coated, matt
- RAL 9017 Traffic black
- RAL 7022 Umbra grey
- High-quality, casual upholstery that forms waves/leaves indentations that are typical of the material. All measurements are approximate.
- Club armchair Four-leg wood

Club armchair Four-leg metal