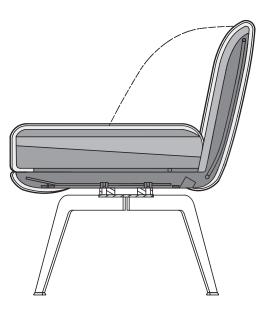

- Seat and back with foam-moulded metal inner frame
- Seat made from polyurethane foam, constructed in layers of different thicknesses and firmnesses, matched to one another, and covered with polyester fleece
- Back pad in polyurethane foam
- Body and back cover quilted underneath with non-woven polyester
- Four-leg solid wood, clear varnish, optionally with or without 360° swivel mechanism:
- Oak
- Oak, black pigmented
- American walnut
- Four-leg metal optionally with or without 360° swivel mechanism:
- Smooth steel, powder-coated, matt
- RAL 9017 Traffic black
- RAL 7022 Umbra grey
- High-quality, casual upholstery that forms waves/leaves indentations that are typical of the material. All measurements are approximate.
- Club armchair Four-leg wood