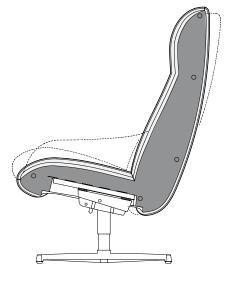

## ROLF BENZ MEG soft

- Metal internal frame with an integrated rotation and adjustment function for stepless height adjustment and a swing fitting for a stepless relaxed position that is easily lockable and inclined.
- Webbing support
- Seat and backrest with metal internal frame, foam moulded, under a polyester fleece cover.
- Cover quilted underneath with non-woven polyester
- Cross foot, metal:
  - Fine-grain aluminium, powder-coated, matt RAL 9017 Traffic black
- Star base, metal, optionally (for an additional charge):
- Fine-grain steel, powder-coated, matt RAL 9017 Traffic black
- High-gloss chrome steel