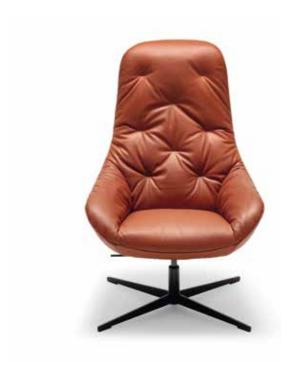

## ROLF BENZ MEG soft

- Metal internal frame with an integrated rotation and adjustment function for stepless height adjustment and a swing fitting for a stepless relaxed position that is easily lockable and inclined.
- Webbing support
- Seat and backrest with metal internal frame, foam moulded, under a polyester fleece cover.
- Cover quilted underneath with non-woven polyester
- Cross foot, metal:
  - Fine-grain aluminium, powder-coated, matt RAL 9017 Traffic black
- Star base, metal, optionally (for an additional charge):
- Fine-grain steel, powder-coated, matt RAL 9017 Traffic black
- High-gloss chrome steel