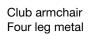

High-backed armchair Four leg wood

-56

High-backed armchair Four leg metal

Club armchair Four leg wood 12

-55-

47 47 91

-55-

Body High-backed