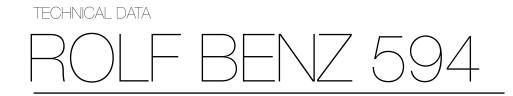

- Nosag spring support
- Body with foam-moulded metal inner frame.
- Seat in polyurethane foam, built up in coordinated layers varying in height and firmness.
- Cover quilted underneath with non-woven polyester.
- Metal four leg, optionally: smooth steel, powder-coated in matt finish:
- RAL 9017 Traffic black
- RAL 7022 Umbra grey
- Marrone metallic
- Four leg solid wood, clear varnish, optionally:
- Oak
- Oak, stained black
- American walnut
- The wooden frame is made of solid wood.
- As wood is a natural, growing raw material, you will always find differences in colour and texture from one leg to another. These are completely natural. Every single manufactured piece of wood is unique.
- Nosag spring support
- Seat pad in polyurethane foam
- Seat in high-quality cold foam
- Cover quilted underneath with non-woven polyester
- Metal four leg, optionally: smooth steel, powder-coated in matt finish:
- RAL 9017 Traffic black
- Ochre beige metallic
- Marrone metallic
- Four leg solid wood, clear varnish, optionally:
- Oak
- Oak, stained black
- American walnut
- The wooden frame is made of solid wood.
- As wood is a natural, growing raw material, you will always find differences in colour and texture from one leg to another. These are completely natural. Every single manufactured piece of wood is unique.
  - High-quality, casual upholstery that forms waves/leaves indentations that are
- typical of the material. All measurements are approximate.