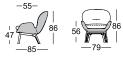

armchair

-56-

Body Club armchair 12

Footstool Four leg wood

Footstool Four leg metal

> -46-42

<u>-60</u>42

786