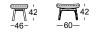

armchair

-56-

Body Club armchair 12

Footstool Four leg wood

Footstool Four leg metal

> -46-42

<u>-60</u>42

786