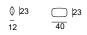

Body Footstool

Backrest shell High-backed armchair

33

-56-

Shell Club armchair

cushion

Low back club

Seat shell footstool

() |33 13