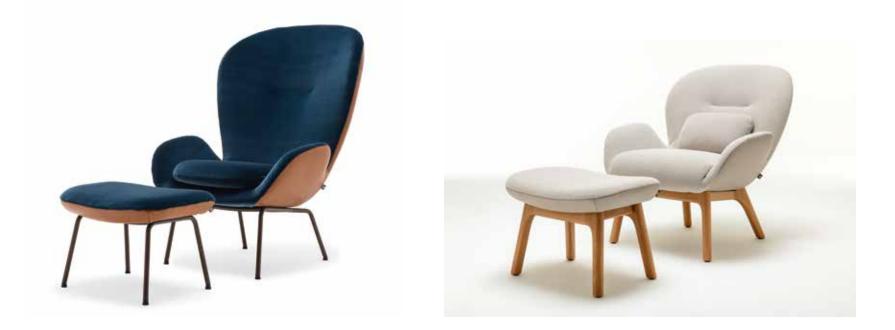

- Nosag spring support
- Body with foam-moulded metal inner frame.
- Seat in polyurethane foam, built up in coordinated layers varying in height and firmness.
- Cover quilted underneath with non-woven polyester.
- Metal four leg, optionally: smooth steel, powder-coated in matt finish:
- RAL 9017 Traffic black
- RAL 7022 Umbra grey
- Marrone metallic
- Four leg solid wood, clear varnish, optionally:
- Oak
- Oak, stained black
- American walnut
- The wooden frame is made of solid wood.
- As wood is a natural, growing raw material, you will always find differences in colour and texture from one leg to another. These are completely natural. Every single manufactured piece of wood is unique.
- Nosag spring support
- Seat pad in polyurethane foam
- Seat in high-quality cold foam
- Cover quilted underneath with non-woven polyester
- Metal four leg, optionally: smooth steel, powder-coated in matt finish:
- RAL 9017 Traffic black
- Ochre beige metallic
- Marrone metallic
- Four leg solid wood, clear varnish, optionally:
- Oak
- Oak, stained black
- American walnut
- The wooden frame is made of solid wood.
- As wood is a natural, growing raw material, you will always find differences in colour and texture from one leg to another. These are completely natural. Every single manufactured piece of wood is unique.
  - High-quality, casual upholstery that forms waves/leaves indentations that are
- typical of the material. All measurements are approximate.