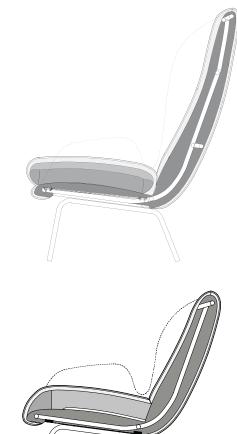

High-backed armchair Four leg wood

-56

High-backed armchair Four leg metal

Club armchair Four leg wood 12

-55-

47 47 91

-55-

Body High-backed

armchair

-56-

Body Club armchair 12

Footstool Four leg wood

Footstool Four leg metal

> -46-42

<u>-60</u>42

786

Body Footstool

Backrest shell High-backed armchair

33

-56-

Shell Club armchair

cushion

Low back club

Seat shell footstool