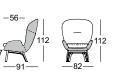

High-backed armchair Four leg wood

-56

High-backed armchair Four leg metal

Club armchair Four leg wood 12

-55-

47 47 91

-55-

Body High-backed