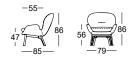

High-backed armchair Four leg wood

-56

High-backed armchair Four leg metal

Club armchair Four leg wood 12

-55-

47 47 91

-55-

Body High-backed

armchair

-56-

Body Club armchair 12

Footstool Four leg wood

Footstool Four leg metal

> -46-42

<u>-60</u>42

786