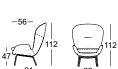

High-backed armchair Four leg wood

-56

High-backed armchair Four leg metal

Club armchair Four leg wood 12

-55-

47 47 91

-55-

Body High-backed