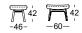

armchair

-56-

Body Club armchair 12

Footstool Four leg wood

Footstool Four leg metal

> -46-42

<u>-60</u>42

786