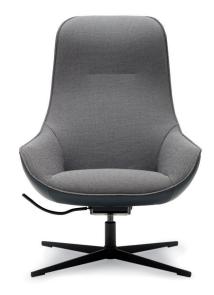

- Metal internal frame with an integrated rotation and adjustment function for stepless height adjustment and a swing fitting for a stepless relaxed position that is easily lockable and inclined.
- Webbing support
- Seat and back with foammoulded metal inner frame
- Cover quilted underneath with non-woven polyester
- Cross foot, metal:
  - Fine-grain aluminium, powder-coated, matt RAL 9017 Traffic black
- Star base, metal, optionally (for an additional charge):
  - Fine-grain steel, powder-coated, matt RAL 9017 Traffic black
  - High-gloss chrome steel