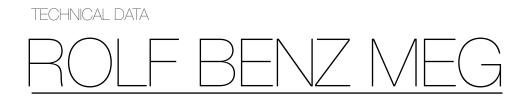

- Metal internal frame with an integrated rotation and adjustment function for stepless height adjustment and a swing fitting for a stepless relaxed position that is easily lockable and inclined.
- Webbing support
- Seat and back with foammoulded metal inner frame
- Cover quilted underneath with non-woven polyester
- Cross foot, metal:
  - Fine-grain aluminium, powder-coated, matt RAL 9017 Traffic black
- Star base, metal, optionally (for an additional charge):
  - Fine-grain steel, powder-coated, matt RAL 9017 Traffic black
  - High-gloss chrome steel