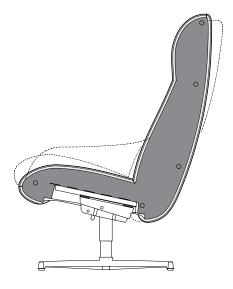

High-quality, casual upholstery that forms waves/leaves indentations

that are typical of the material. All measurements are approximate.