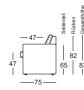

ture of highly elastic polyether foam layers of differing degrees of firmness. A snug surface is created by covering the cushion with a mat made from a combination of high-quality fleeceand foam.

Firm: A firm seat cushion made from several polyether foam layers of differing degrees of firmness. The progressive structure prevents "sinking" into the seat surface, and provides intensive support.

Body cover quilted underneath with non-woven polyester

• Optionally 12 mm high plastic glides or casters. With casters, all heights are increased by 3 cm.

- Wave formation and depressions in the seat area are unavoidable, due to comfort and
- design reasons, even in high quality Rolf Benz upholstered furniture. All measurements are approximate.







Seat width Seat height 43









58 cm