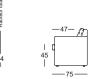

ucture of highly elastic polyether foam layers of differing degrees of firmness. A snug surface is created by covering the cushion with a mat made from a combination of high-quality fleeceand foam.

Firm: A firm seat cushion made from several polyether foam layers of differing degrees of firmness. The progressive structure prevents "sinking" into the seat surface, and provides intensive support.

Body cover quilted underneath with non-woven polyester

• Optionally 12 mm high plastic glides or casters. With casters, all heights are increased by 3 cm.

- Wave formation and depressions in the seat area are unavoidable, due to comfort and
- design reasons, even in high quality Rolf Benz upholstered furniture. All measurements are approximate.







Seat width Seat height 43









58 cm