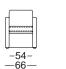

ogressive structure of highly elastic polyether foam layers of differing degrees of firmness. A snug surface is created by covering the cushion with a mat made from a combination of high-quality fleeceand foam.

Firm: A firm seat cushion made from several polyether foam layers of differing degrees of firmness. The progressive structure prevents "sinking" into the seat surface, and provides intensive support.

Body cover quilted underneath with non-woven polyester

• Optionally 12 mm high plastic glides or casters. With casters, all heights are increased by 3 cm.

- Wave formation and depressions in the seat area are unavoidable, due to comfort and
- design reasons, even in high quality Rolf Benz upholstered furniture. All measurements are approximate.







Seat width Seat height 43









58 cm