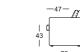

tructure of highly elastic polyether foam layers of differing degrees of firmness. A snug surface is created by covering the cushion with a mat made from a combination of high-quality fleeceand foam.

Firm: A firm seat cushion made from several polyether foam layers of differing degrees of firmness. The progressive structure prevents "sinking" into the seat surface, and provides intensive support.

Body cover quilted underneath with non-woven polyester

• Optionally 12 mm high plastic glides or casters. With casters, all heights are increased by 3 cm.

- Wave formation and depressions in the seat area are unavoidable, due to comfort and
- design reasons, even in high quality Rolf Benz upholstered furniture. All measurements are approximate.







Seat width Seat height 43









58 cm