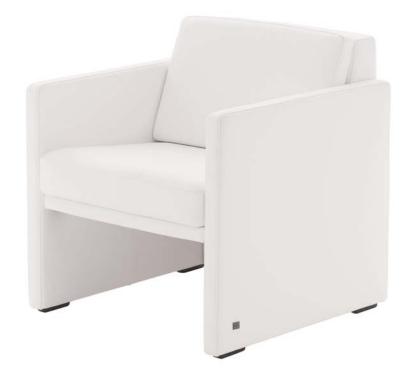

## CLUB ARMCHAIR ROLF BENZ EGO

- Wooden inner frame
- Elastic webbing
- Back pad in polyether foam
- Loose back cushion: Back cushion in polyether foam, covered with polyester fleece Seat comfort:

Medium: Moderately firm seat with comfor t able support, due to a progressive structure of highly elastic polyether foam layers of differing degrees of firmness. A snug surface is created by covering the cushion with a mat made from a combination of high-quality fleeceand foam.