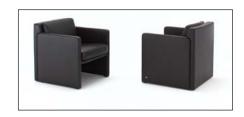

## CLUB ARMCHAIR ROLF BENZ EGO

- Wooden inner frame
- Elastic webbing
- Back pad in polyether foam
- Loose back cushion: Back cushion in polyether foam, covered with polyester fleece Seat comfort:

Medium: Moderately firm seat with comfor t able support, due to a progressive structure of highly elastic polyether foam layers of differing degrees of firmness. A snug surface is created by covering the cushion with a mat made from a combination of high-quality fleeceand foam.