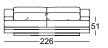

## TECHNICAL DATA

## ROLF BENZ 6500

- Downy-soft cushions with a filling of foam rods and polyester fibres
- Back made of polyurethane foam, covered with a mat to achieve a down-like effect, which has chambers worked into it and is filled with foam rods and polyester fibres
- Additional high-back comfort through adjustable back cushion
- Body covered in polyurethane foam
- Seat in polyurethane foam, built up in coordinated layers varying in height and firmness covered with a downy-soft mat worked into ticking chambers and filled with foam rods and polyester fibres
- Coil spring unit
- Wooden inner frame
- Leg versions: matt chrome plated or chrome gloss
  Optionally mounted with an additional distance of 20 mm, creating a seat height of 41 cm.