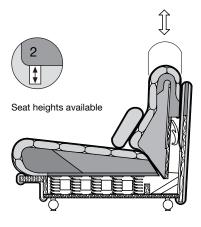

## ROLF BENZ 6500

- Downy-soft cushions with a filling of foam rods and polyester fibres
- Back made of polyurethane foam, covered with a mat to achieve a down-like effect, which has chambers worked into it and is filled with foam rods and polyester fibres
- Additional high-back comfort through adjustable back cushion
- Body covered in polyurethane foam
- Seat in polyurethane foam, built up in coordinated layers varying in height and firmness covered with a downy-soft mat worked into ticking chambers and filled with foam rods and polyester fibres
- Coil spring unit
- Wooden inner frame
- Leg versions: matt chrome plated or chrome gloss
  Optionally mounted with an additional distance of 20 mm, creating a seat height of 41 cm.