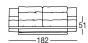

## TECHNICAL DATA

## ROLF BENZ 6500

- Downy-soft cushions with a filling of foam rods and polyester fibres
- Back made of polyurethane foam, covered with a mat to achieve a down-like effect, which has chambers worked into it and is filled with foam rods and polyester fibres
- Additional high-back comfort through adjustable back cushion
- Body covered in polyurethane foam
- Seat in polyurethane foam, built up in coordinated layers varying in height and firmness covered with a downy-soft mat worked into ticking chambers and filled with foam rods and polyester fibres
- Coil spring unit
- Wooden inner frame
- Leg versions: matt chrome plated or chrome gloss
  Optionally mounted with an additional distance of 20 mm, creating a seat height of 41 cm.