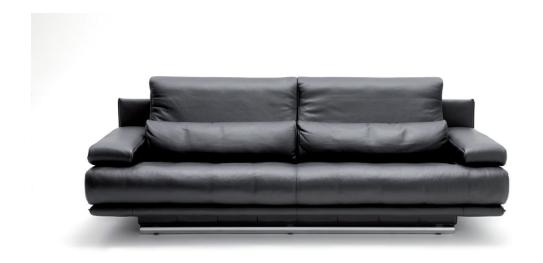

## ROLF BENZ 6500

- Downy-soft cushions with a filling of foam rods and polyester fibres
- Back made of polyurethane foam, covered with a mat to achieve a down-like effect, which has chambers worked into it and is filled with foam rods and polyester fibres
- Additional high-back comfort through adjustable back cushion
- Body covered in polyurethane foam
- Seat in polyurethane foam, built up in coordinated layers varying in height and firmness covered with a downy-soft mat worked into ticking chambers and filled with foam rods and polyester fibres
- Coil spring unit
- Wooden inner frame
- Leg versions: matt chrome plated or chrome gloss
  Optionally mounted with an additional distance of 20 mm, creating a seat height of 41 cm.

A high-quality, especially casual upholstery that forms waves/leaves indentations that are typical of the material - this waviness may even occur in new condition. All measurements are approximate.