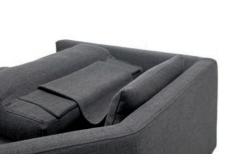

## **Cushion details**

<sup>//</sup> The loose backrest cushions with a down-like character can be positioned wherever you like, on the back as well as on the side section.

<sup>//</sup> Various additional cushions allow you to create your own individual favourite positions. For special, high-backed comfort, backrest cushions are available with a hidden, sewn-in neck cushion.