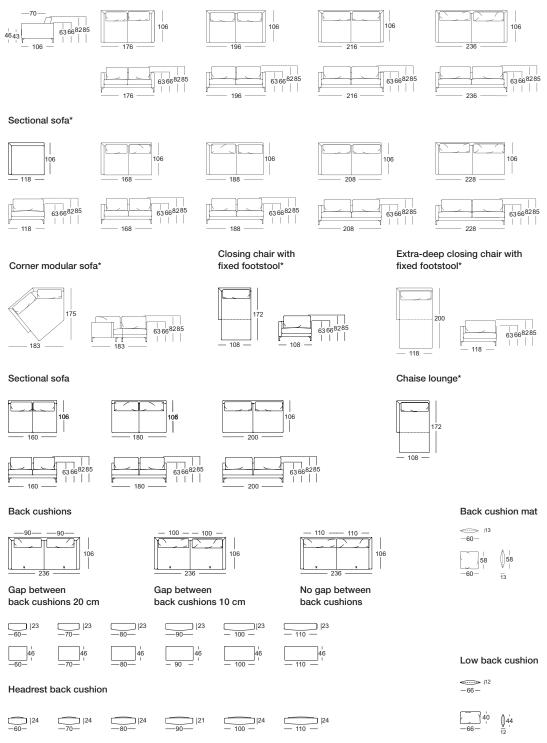

## // Seat height options 43 cm or 46 cm

typical of the material - this waviness may are approximate and may deviate by up to around 4 cm, or even more in individual

- powder-coated, matt:
- RAL 7022 Umbra grey

A high-quality, especially casual upholstery that forms waves/leaves indentations that are even occur in new condition. All dimen-sions cases where elements are connected.

Seat heights available

<sup>\*</sup>These elements are only shown in the left version. They are also available in the right version.