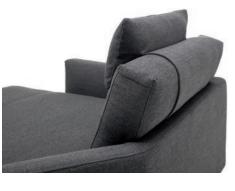

## **Cushion details**

<sup>//</sup> The loose backrest cushions with a down-like character can be positioned wherever you like, on the back as well as on the side section.

<sup>//</sup> Various additional cushions allow you to create your own individual favourite positions. For special, high-backed comfort, backrest cushions are available with a hidden, sewn-in neck cushion.