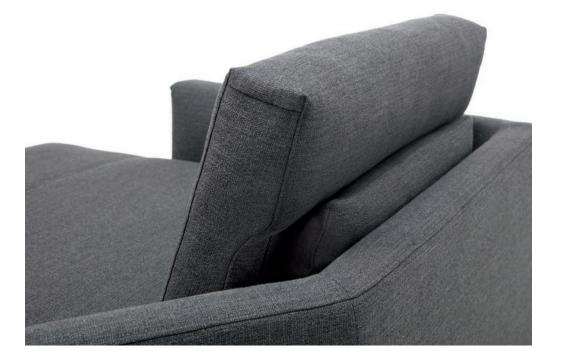

# Technical part

- // Wooden inner frame
- // Nosag spring support
- // Seat made of polyurethane foam, covered with a down-like pad comprising compartments with a filling made of 90 % foam rods and 10% polyester fibres
- // Cover quilted underneath with non-woven polyester
- // Back pad in polyurethane foam
- // Back cover quilted underneath with polyester nonwoven
- // Down-like backrest cushions comprising compartments with a filling made of 80 % foam rods and 20 % polyester fibres

## **Cushion details**

<sup>//</sup> The loose backrest cushions with a down-like character can be positioned wherever you like, on the back as well as on the side section.

<sup>//</sup> Various additional cushions allow you to create your own individual favourite positions. For special, high-backed comfort, backrest cushions are available with a hidden, sewn-in neck cushion.