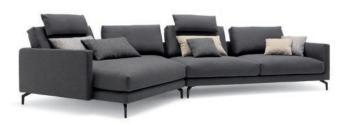

## **Cushion details**

<sup>//</sup> The loose backrest cushions with a down-like character can be positioned wherever you like, on the back as well as on the side section.

<sup>//</sup> Various additional cushions allow you to create your own individual favourite positions. For special, high-backed comfort, backrest cushions are available with a hidden, sewn-in neck cushion.