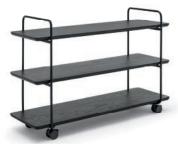

# Matching

Rolf Benz 931

- // Shelving and serving trolley, coffee table Shelving: Height 42 or 64 cm: 100 x 32 cm, Serving trolley: height 66 cm: 70 x 40 cm, Coffee table: height 40 cm: 102 x 100 cm
- // Table top:
  - Solid wood, clear varnish:
    Oak, Oak, black pigmented, American walnut
  - Natural stone in leather finish:
    Graphite brown, Carrara

- // Frame:
  - Smooth steel, painted, matt: RAL 9017 Traffic black, RAL 7022 Umbra grey, Ochre beige metallic, Marrone metallic
- // Foot options:
  - Single foot: matt painted smooth steel: in frame colour
  - Rollers: with four rotating rollers, two of which can be fixed