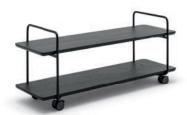

# Matching

Rolf Benz 931

- // Shelving and serving trolley, coffee table Shelving: Height 42 or 64 cm: 100 x 32 cm, Serving trolley: height 66 cm: 70 x 40 cm, Coffee table: height 40 cm: 102 x 100 cm
- // Table top:
  - Solid wood, clear varnish:
    Oak, Oak, black pigmented, American walnut
  - Natural stone in leather finish:
    Graphite brown, Carrara

- // Frame:
  - Smooth steel, painted, matt: RAL 9017 Traffic black, RAL 7022 Umbra grey, Ochre beige metallic, Marrone metallic
- // Foot options:
  - Single foot: matt painted smooth steel: in frame colour
  - Rollers: with four rotating rollers, two of which can be fixed