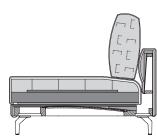

A high-quality, especially casual upholstery that forms waves/leaves indentations that are even occur in new condition. All dimen-sions cases where elements are connected.

Seat heights available

<sup>\*</sup>These elements are only shown in the left version. They are also available in the right version.