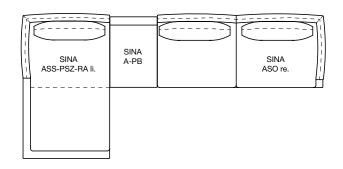

leg, steel, fine structure, matt powdercoated, optionally:
- Traffic black RAL 9017
- Umbra grey RAL 7022
- Seat height options 42, 45 or 48 cm

A high-quality, especially casual upholstery that forms waves/leaves indentations that are typical of the material

- this waviness may even occur in new condition. All measurements are approximate.







#### Normal seat depth

#### Extra-deep seat depth





#### Sofa







#### Modular sofa bench element\*









Corner modular sofa element\*







Corner modular sofa element with frame\*







Sectional sofa with fixed footstoo and frame\*

Sectional sofa

Corner unit

Corner sectional sofa\*















Corner sectional sofa with frame\*









Closing chair with fixed footstool and frame\*









#### Combination examples: