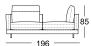

with wooden frame inside
- Back pad in polyurethane foam
- Upholstery cover glued-on non-woven polyester
- Down-like backrest cushions comprising compartments with a filling made of 100 % microfibres and a supporting core made of polyurethane
- Tubular leg, steel, fine structure, matt powdercoated, optionally:
- Traffic black RAL 9017
- Umbra grey RAL 7022
- Seat height options 42, 45 or 48 cm

A high-quality, especially casual upholstery that forms waves/leaves indentations that are typical of the material

- this waviness may even occur in new condition. All measurements are approximate.







#### Normal seat depth

#### Extra-deep seat depth





#### Sofa







#### Modular sofa bench element\*









Corner modular sofa element\*







Corner modular sofa element with frame\*







Sectional sofa with fixed footstoo and frame\*

Sectional sofa

Corner unit

Corner sectional sofa\*















Corner sectional sofa with frame\*









Closing chair with fixed footstool and frame\*









#### Combination examples: