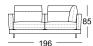

f 20 % viscose foam and 80 % microfibres.
- Back with wooden frame inside
- Back pad in polyurethane foam
- Upholstery cover glued-on non-woven polyester
- Down-like backrest cushions comprising compartments with a filling made of 100 % microfibres and a supporting core made of polyurethane
- Tubular leg, steel, fine structure, matt powdercoated, optionally:
- Traffic black RAL 9017
- Umbra grey RAL 7022
- Seat height options 42, 45 or 48 cm

A high-quality, especially casual upholstery that forms waves/leaves indentations that are typical of the material

- this waviness may even occur in new condition. All measurements are approximate.







#### Normal seat depth

#### Extra-deep seat depth





#### Sofa







#### Modular sofa bench element\*









Corner modular sofa element\*







Corner modular sofa element with frame\*







Sectional sofa with fixed footstoo and frame\*

Sectional sofa

Corner unit

Corner sectional sofa\*















Corner sectional sofa with frame\*









Closing chair with fixed footstool and frame\*









#### Combination examples: