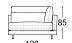

e backrest cushions comprising compartments with a filling made of 100 % microfibres and a supporting core made of polyurethane
- Tubular leg, steel, fine structure, matt powdercoated, optionally:
- Traffic black RAL 9017
- Umbra grey RAL 7022
- Seat height options 42, 45 or 48 cm

A high-quality, especially casual upholstery that forms waves/leaves indentations that are typical of the material

- this waviness may even occur in new condition. All measurements are approximate.







#### Normal seat depth

#### Extra-deep seat depth





#### Sofa







#### Modular sofa bench element\*









Corner modular sofa element\*







Corner modular sofa element with frame\*







Sectional sofa with fixed footstoo and frame\*

Sectional sofa

Corner unit

Corner sectional sofa\*















Corner sectional sofa with frame\*









Closing chair with fixed footstool and frame\*









#### Combination examples: