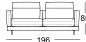

dinated in different thicknesses and hardnesses, covered with a pad consisting of 20 % viscose foam and 80 % microfibres.
- Back with wooden frame inside
- Back pad in polyurethane foam
- Upholstery cover glued-on non-woven polyester
- Down-like backrest cushions comprising compartments with a filling made of 100 % microfibres and a supporting core made of polyurethane
- Tubular leg, steel, fine structure, matt powdercoated, optionally:
- Traffic black RAL 9017
- Umbra grey RAL 7022
- Seat height options 42, 45 or 48 cm

A high-quality, especially casual upholstery that forms waves/leaves indentations that are typical of the material

- this waviness may even occur in new condition. All measurements are approximate.







#### Normal seat depth

#### Extra-deep seat depth





#### Sofa







#### Modular sofa bench element\*









Corner modular sofa element\*







Corner modular sofa element with frame\*







Sectional sofa with fixed footstoo and frame\*

Sectional sofa

Corner unit

Corner sectional sofa\*















Corner sectional sofa with frame\*









Closing chair with fixed footstool and frame\*









#### Combination examples: