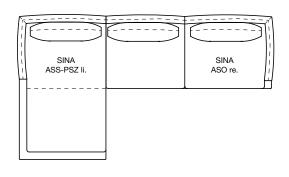

r leg, steel, fine structure, matt powdercoated, optionally:
- Traffic black RAL 9017
- Umbra grey RAL 7022
- Seat height options 42, 45 or 48 cm

A high-quality, especially casual upholstery that forms waves/leaves indentations that are typical of the material

- this waviness may even occur in new condition. All measurements are approximate.







#### Normal seat depth

#### Extra-deep seat depth





#### Sofa







#### Modular sofa bench element\*









Corner modular sofa element\*







Corner modular sofa element with frame\*







Sectional sofa with fixed footstoo and frame\*

Sectional sofa

Corner unit

Corner sectional sofa\*















Corner sectional sofa with frame\*









Closing chair with fixed footstool and frame\*









#### Combination examples: