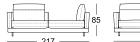

ith wooden frame inside
- Back pad in polyurethane foam
- Upholstery cover glued-on non-woven polyester
- Down-like backrest cushions comprising compartments with a filling made of 100 % microfibres and a supporting core made of polyurethane
- Tubular leg, steel, fine structure, matt powdercoated, optionally:
- Traffic black RAL 9017
- Umbra grey RAL 7022
- Seat height options 42, 45 or 48 cm

A high-quality, especially casual upholstery that forms waves/leaves indentations that are typical of the material

- this waviness may even occur in new condition. All measurements are approximate.







#### Normal seat depth

#### Extra-deep seat depth





#### Sofa







#### Modular sofa bench element\*









Corner modular sofa element\*







Corner modular sofa element with frame\*







Sectional sofa with fixed footstoo and frame\*

Sectional sofa

Corner unit

Corner sectional sofa\*















Corner sectional sofa with frame\*









Closing chair with fixed footstool and frame\*









#### Combination examples: