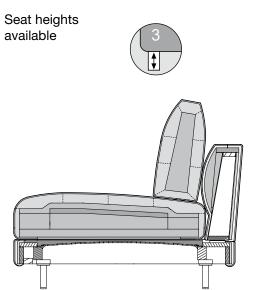

### **Seating comfort Lounge Plus**

- Wooden inner frame
- Nosag spring support
- Seat with a layered structure with polyurethane foam and a highquality cold foam, coordinated with each other in terms of height and hardness, with a polyester fleece cover.
- Back pad in polyurethane foam
- Back cover quilted underneath with polyester nonwoven
- Down-like backrest cushions comprising compartments with a filling made of 100 % microfibres and a supporting core made of polyurethane
- Tubular leg, steel, fine structure, matt powdercoated, optionally:
  - Traffic black RAL 9017
  - Umbra grey RAL 7022
- Seat height options 42, 45 or 48 cm

## **Seating comfort Lounge Deluxe**

- Wooden inner frame
- Nosag spring support
- Seat made of polyurethane foam, built up in layers and coordinated in different thicknesses and hardnesses, covered with a pad consisting of 20 % viscose foam and 80 % microfibres.
- Back with wooden frame inside
- Back pad in polyurethane foam
- Upholstery cover glued-on non-woven polyester
- Down-like backrest cushions comprising compartments with a filling made of 100 % microfibres and a supporting core made of polyurethane
- Tubular leg, steel, fine structure, matt powdercoated, optionally:
- Traffic black RAL 9017
- Umbra grey RAL 7022
- Seat height options 42, 45 or 48 cm