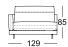

nesses, covered with a pad consisting of 20 % viscose foam and 80 % microfibres.
- Back with wooden frame inside
- Back pad in polyurethane foam
- Upholstery cover glued-on non-woven polyester
- Down-like backrest cushions comprising compartments with a filling made of 100 % microfibres and a supporting core made of polyurethane
- Tubular leg, steel, fine structure, matt powdercoated, optionally:
- Traffic black RAL 9017
- Umbra grey RAL 7022
- Seat height options 42, 45 or 48 cm

A high-quality, especially casual upholstery that forms waves/leaves indentations that are typical of the material

- this waviness may even occur in new condition. All measurements are approximate.







#### Normal seat depth

#### Extra-deep seat depth





#### Sofa







#### Modular sofa bench element\*









Corner modular sofa element\*







Corner modular sofa element with frame\*







Sectional sofa with fixed footstoo and frame\*

Sectional sofa

Corner unit

Corner sectional sofa\*















Corner sectional sofa with frame\*









Closing chair with fixed footstool and frame\*









#### Combination examples: