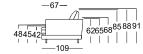

yers and coordinated in different thicknesses and hardnesses, covered with a pad consisting of 20 % viscose foam and 80 % microfibres.
- Back with wooden frame inside
- Back pad in polyurethane foam
- Upholstery cover glued-on non-woven polyester
- Down-like backrest cushions comprising compartments with a filling made of 100 % microfibres and a supporting core made of polyurethane
- Tubular leg, steel, fine structure, matt powdercoated, optionally:
- Traffic black RAL 9017
- Umbra grey RAL 7022
- Seat height options 42, 45 or 48 cm

A high-quality, especially casual upholstery that forms waves/leaves indentations that are typical of the material

- this waviness may even occur in new condition. All measurements are approximate.







#### Normal seat depth

#### Extra-deep seat depth





#### Sofa







#### Modular sofa bench element\*









Corner modular sofa element\*







Corner modular sofa element with frame\*







Sectional sofa with fixed footstoo and frame\*

Sectional sofa

Corner unit

Corner sectional sofa\*















Corner sectional sofa with frame\*









Closing chair with fixed footstool and frame\*









#### Combination examples: