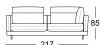

20 % viscose foam and 80 % microfibres.
- Back with wooden frame inside
- Back pad in polyurethane foam
- Upholstery cover glued-on non-woven polyester
- Down-like backrest cushions comprising compartments with a filling made of 100 % microfibres and a supporting core made of polyurethane
- Tubular leg, steel, fine structure, matt powdercoated, optionally:
- Traffic black RAL 9017
- Umbra grey RAL 7022
- Seat height options 42, 45 or 48 cm

A high-quality, especially casual upholstery that forms waves/leaves indentations that are typical of the material

- this waviness may even occur in new condition. All measurements are approximate.







#### Normal seat depth

#### Extra-deep seat depth





#### Sofa







#### Modular sofa bench element\*









Corner modular sofa element\*







Corner modular sofa element with frame\*







Sectional sofa with fixed footstoo and frame\*

Sectional sofa

Corner unit

Corner sectional sofa\*















Corner sectional sofa with frame\*









Closing chair with fixed footstool and frame\*









#### Combination examples: