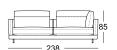

% viscose foam and 80 % microfibres.
- Back with wooden frame inside
- Back pad in polyurethane foam
- Upholstery cover glued-on non-woven polyester
- Down-like backrest cushions comprising compartments with a filling made of 100 % microfibres and a supporting core made of polyurethane
- Tubular leg, steel, fine structure, matt powdercoated, optionally:
- Traffic black RAL 9017
- Umbra grey RAL 7022
- Seat height options 42, 45 or 48 cm

A high-quality, especially casual upholstery that forms waves/leaves indentations that are typical of the material

- this waviness may even occur in new condition. All measurements are approximate.







#### Normal seat depth

#### Extra-deep seat depth





#### Sofa







#### Modular sofa bench element\*









Corner modular sofa element\*







Corner modular sofa element with frame\*







Sectional sofa with fixed footstoo and frame\*

Sectional sofa

Corner unit

Corner sectional sofa\*















Corner sectional sofa with frame\*









Closing chair with fixed footstool and frame\*









#### Combination examples: