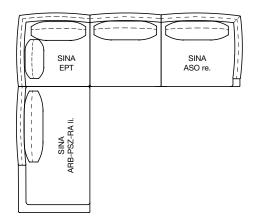

teel, fine structure, matt powdercoated, optionally:
- Traffic black RAL 9017
- Umbra grey RAL 7022
- Seat height options 42, 45 or 48 cm

A high-quality, especially casual upholstery that forms waves/leaves indentations that are typical of the material

- this waviness may even occur in new condition. All measurements are approximate.







#### Normal seat depth

#### Extra-deep seat depth





#### Sofa







#### Modular sofa bench element\*









Corner modular sofa element\*







Corner modular sofa element with frame\*







Sectional sofa with fixed footstoo and frame\*

Sectional sofa

Corner unit

Corner sectional sofa\*















Corner sectional sofa with frame\*









Closing chair with fixed footstool and frame\*









#### Combination examples: