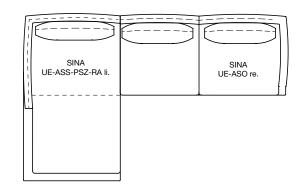

lar leg, steel, fine structure, matt powdercoated, optionally:
- Traffic black RAL 9017
- Umbra grey RAL 7022
- Seat height options 42, 45 or 48 cm

A high-quality, especially casual upholstery that forms waves/leaves indentations that are typical of the material

- this waviness may even occur in new condition. All measurements are approximate.







#### Normal seat depth

#### Extra-deep seat depth





#### Sofa







#### Modular sofa bench element\*









Corner modular sofa element\*







Corner modular sofa element with frame\*







Sectional sofa with fixed footstoo and frame\*

Sectional sofa

Corner unit

Corner sectional sofa\*















Corner sectional sofa with frame\*









Closing chair with fixed footstool and frame\*









#### Combination examples: