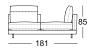

with a filling made of 100 % microfibres and a supporting core made of polyurethane
- Tubular leg, steel, fine structure, matt powdercoated, optionally:
- Traffic black RAL 9017
- Umbra grey RAL 7022
- Seat height options 42, 45 or 48 cm

A high-quality, especially casual upholstery that forms waves/leaves indentations that are typical of the material

- this waviness may even occur in new condition. All measurements are approximate.







#### Normal seat depth

#### Extra-deep seat depth





#### Sofa







#### Modular sofa bench element\*









Corner modular sofa element\*







Corner modular sofa element with frame\*







Sectional sofa with fixed footstoo and frame\*

Sectional sofa

Corner unit

Corner sectional sofa\*















Corner sectional sofa with frame\*









Closing chair with fixed footstool and frame\*









#### Combination examples: