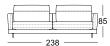

ted in different thicknesses and hardnesses, covered with a pad consisting of 20 % viscose foam and 80 % microfibres.
- Back with wooden frame inside
- Back pad in polyurethane foam
- Upholstery cover glued-on non-woven polyester
- Down-like backrest cushions comprising compartments with a filling made of 100 % microfibres and a supporting core made of polyurethane
- Tubular leg, steel, fine structure, matt powdercoated, optionally:
- Traffic black RAL 9017
- Umbra grey RAL 7022
- Seat height options 42, 45 or 48 cm

A high-quality, especially casual upholstery that forms waves/leaves indentations that are typical of the material

- this waviness may even occur in new condition. All measurements are approximate.







#### Normal seat depth

#### Extra-deep seat depth





#### Sofa







#### Modular sofa bench element\*









Corner modular sofa element\*







Corner modular sofa element with frame\*







Sectional sofa with fixed footstoo and frame\*

Sectional sofa

Corner unit

Corner sectional sofa\*















Corner sectional sofa with frame\*









Closing chair with fixed footstool and frame\*









#### Combination examples: