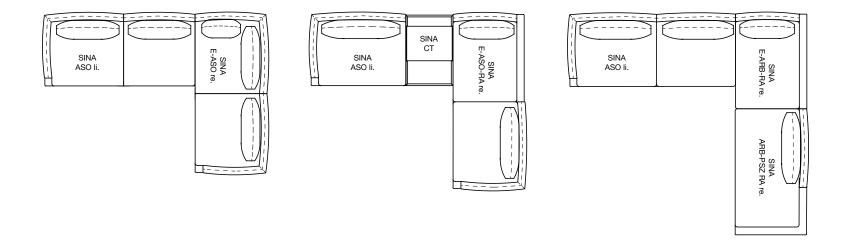

steel, fine structure, matt powdercoated, optionally:
- Traffic black RAL 9017
- Umbra grey RAL 7022
- Seat height options 42, 45 or 48 cm

A high-quality, especially casual upholstery that forms waves/leaves indentations that are typical of the material

- this waviness may even occur in new condition. All measurements are approximate.







#### Normal seat depth

#### Extra-deep seat depth





#### Sofa







#### Modular sofa bench element\*









Corner modular sofa element\*







Corner modular sofa element with frame\*







Sectional sofa with fixed footstoo and frame\*

Sectional sofa

Corner unit

Corner sectional sofa\*















Corner sectional sofa with frame\*









Closing chair with fixed footstool and frame\*









#### Combination examples: