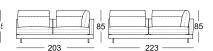

ckrest cushions comprising compartments with a filling made of 100 % microfibres and a supporting core made of polyurethane
- Tubular leg, steel, fine structure, matt powdercoated, optionally:
- Traffic black RAL 9017
- Umbra grey RAL 7022
- Seat height options 42, 45 or 48 cm

A high-quality, especially casual upholstery that forms waves/leaves indentations that are typical of the material

- this waviness may even occur in new condition. All measurements are approximate.







#### Normal seat depth

#### Extra-deep seat depth





#### Sofa







#### Modular sofa bench element\*









Corner modular sofa element\*







Corner modular sofa element with frame\*







Sectional sofa with fixed footstoo and frame\*

Sectional sofa

Corner unit

Corner sectional sofa\*















Corner sectional sofa with frame\*









Closing chair with fixed footstool and frame\*









#### Combination examples: