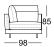

-like backrest cushions comprising compartments with a filling made of 100 % microfibres and a supporting core made of polyurethane
- Tubular leg, steel, fine structure, matt powdercoated, optionally:
- Traffic black RAL 9017
- Umbra grey RAL 7022
- Seat height options 42, 45 or 48 cm

A high-quality, especially casual upholstery that forms waves/leaves indentations that are typical of the material

- this waviness may even occur in new condition. All measurements are approximate.







#### Normal seat depth

#### Extra-deep seat depth





#### Sofa







#### Modular sofa bench element\*









Corner modular sofa element\*







Corner modular sofa element with frame\*







Sectional sofa with fixed footstoo and frame\*

Sectional sofa

Corner unit

Corner sectional sofa\*















Corner sectional sofa with frame\*









Closing chair with fixed footstool and frame\*









#### Combination examples: