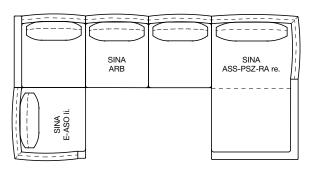

el, fine structure, matt powdercoated, optionally:
- Traffic black RAL 9017
- Umbra grey RAL 7022
- Seat height options 42, 45 or 48 cm

A high-quality, especially casual upholstery that forms waves/leaves indentations that are typical of the material

- this waviness may even occur in new condition. All measurements are approximate.







#### Normal seat depth

#### Extra-deep seat depth





#### Sofa







#### Modular sofa bench element\*









Corner modular sofa element\*







Corner modular sofa element with frame\*







Sectional sofa with fixed footstoo and frame\*

Sectional sofa

Corner unit

Corner sectional sofa\*















Corner sectional sofa with frame\*









Closing chair with fixed footstool and frame\*









#### Combination examples: