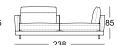

h wooden frame inside
- Back pad in polyurethane foam
- Upholstery cover glued-on non-woven polyester
- Down-like backrest cushions comprising compartments with a filling made of 100 % microfibres and a supporting core made of polyurethane
- Tubular leg, steel, fine structure, matt powdercoated, optionally:
- Traffic black RAL 9017
- Umbra grey RAL 7022
- Seat height options 42, 45 or 48 cm

A high-quality, especially casual upholstery that forms waves/leaves indentations that are typical of the material

- this waviness may even occur in new condition. All measurements are approximate.







#### Normal seat depth

#### Extra-deep seat depth





#### Sofa







#### Modular sofa bench element\*









Corner modular sofa element\*







Corner modular sofa element with frame\*







Sectional sofa with fixed footstoo and frame\*

Sectional sofa

Corner unit

Corner sectional sofa\*















Corner sectional sofa with frame\*









Closing chair with fixed footstool and frame\*









#### Combination examples: