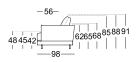

layers and coordinated in different thicknesses and hardnesses, covered with a pad consisting of 20 % viscose foam and 80 % microfibres.
- Back with wooden frame inside
- Back pad in polyurethane foam
- Upholstery cover glued-on non-woven polyester
- Down-like backrest cushions comprising compartments with a filling made of 100 % microfibres and a supporting core made of polyurethane
- Tubular leg, steel, fine structure, matt powdercoated, optionally:
- Traffic black RAL 9017
- Umbra grey RAL 7022
- Seat height options 42, 45 or 48 cm

A high-quality, especially casual upholstery that forms waves/leaves indentations that are typical of the material

- this waviness may even occur in new condition. All measurements are approximate.







#### Normal seat depth

#### Extra-deep seat depth





#### Sofa







#### Modular sofa bench element\*









Corner modular sofa element\*







Corner modular sofa element with frame\*







Sectional sofa with fixed footstoo and frame\*

Sectional sofa

Corner unit

Corner sectional sofa\*















Corner sectional sofa with frame\*









Closing chair with fixed footstool and frame\*









#### Combination examples: