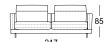

nated in different thicknesses and hardnesses, covered with a pad consisting of 20 % viscose foam and 80 % microfibres.
- Back with wooden frame inside
- Back pad in polyurethane foam
- Upholstery cover glued-on non-woven polyester
- Down-like backrest cushions comprising compartments with a filling made of 100 % microfibres and a supporting core made of polyurethane
- Tubular leg, steel, fine structure, matt powdercoated, optionally:
- Traffic black RAL 9017
- Umbra grey RAL 7022
- Seat height options 42, 45 or 48 cm

A high-quality, especially casual upholstery that forms waves/leaves indentations that are typical of the material

- this waviness may even occur in new condition. All measurements are approximate.







#### Normal seat depth

#### Extra-deep seat depth





#### Sofa







#### Modular sofa bench element\*









Corner modular sofa element\*







Corner modular sofa element with frame\*







Sectional sofa with fixed footstoo and frame\*

Sectional sofa

Corner unit

Corner sectional sofa\*















Corner sectional sofa with frame\*









Closing chair with fixed footstool and frame\*









#### Combination examples: