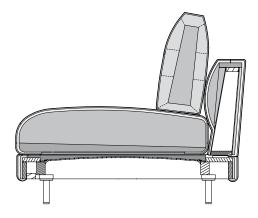

### **Seating comfort Lounge Plus**

- Wooden inner frame
- Nosag spring support
- Seat with a layered structure with polyurethane foam and a highquality cold foam, coordinated with each other in terms of height and hardness, with a polyester fleece cover.
- Back pad in polyurethane foam
- Back cover quilted underneath with polyester nonwoven
- Down-like backrest cushions comprising compartments with a filling made of 100 % microfibres and a supporting core made of polyurethane
- Tubular leg, steel, fine structure, matt powdercoated, optionally:
  - Traffic black RAL 9017
  - Umbra grey RAL 7022
- Seat height options 42, 45 or 48 cm

## **Seating comfort Lounge Deluxe**

- Wooden inner frame
- Nosag spring support
- Seat made of polyurethane foam, built up in layers and coordinated in different thicknesses and hardnesses, covered with a pad consisting of 20 % viscose foam and 80 % microfibres.
- Back with wooden frame inside
- Back pad in polyurethane foam
- Upholstery cover glued-on non-woven polyester
- Down-like backrest cushions comprising compartments with a filling made of 100 % microfibres and a supporting core made of polyurethane
- Tubular leg, steel, fine structure, matt powdercoated, optionally:
- Traffic black RAL 9017
- Umbra grey RAL 7022
- Seat height options 42, 45 or 48 cm