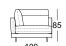

ike backrest cushions comprising compartments with a filling made of 100 % microfibres and a supporting core made of polyurethane
- Tubular leg, steel, fine structure, matt powdercoated, optionally:
- Traffic black RAL 9017
- Umbra grey RAL 7022
- Seat height options 42, 45 or 48 cm

A high-quality, especially casual upholstery that forms waves/leaves indentations that are typical of the material

- this waviness may even occur in new condition. All measurements are approximate.







#### Normal seat depth

#### Extra-deep seat depth





#### Sofa







#### Modular sofa bench element\*









Corner modular sofa element\*







Corner modular sofa element with frame\*







Sectional sofa with fixed footstoo and frame\*

Sectional sofa

Corner unit

Corner sectional sofa\*















Corner sectional sofa with frame\*









Closing chair with fixed footstool and frame\*









#### Combination examples: