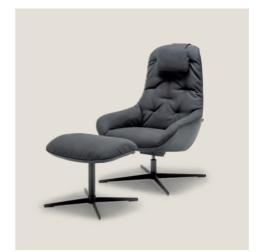

# Forget the time on timeless design.

Rolf Benz MEG (Design: labsdesign), the relax chair with a swivel function, perfectly complements the round forms of Rolf Benz KUMO. Its unique rocking mechanism with integrated height adjustment adapts to every situation in life. New: A playfully soft twin sister, Rolf Benz MEG soft, with casual quilting on the inside of the seat.

Rolf Benz MEG

nn1

18

Cover: 22.500 / 38.728

Rolf Benz MEG

002

Cover: 26.267 / 38.109 | Foot: Star base, traffic black

Rolf Benz MEG soft