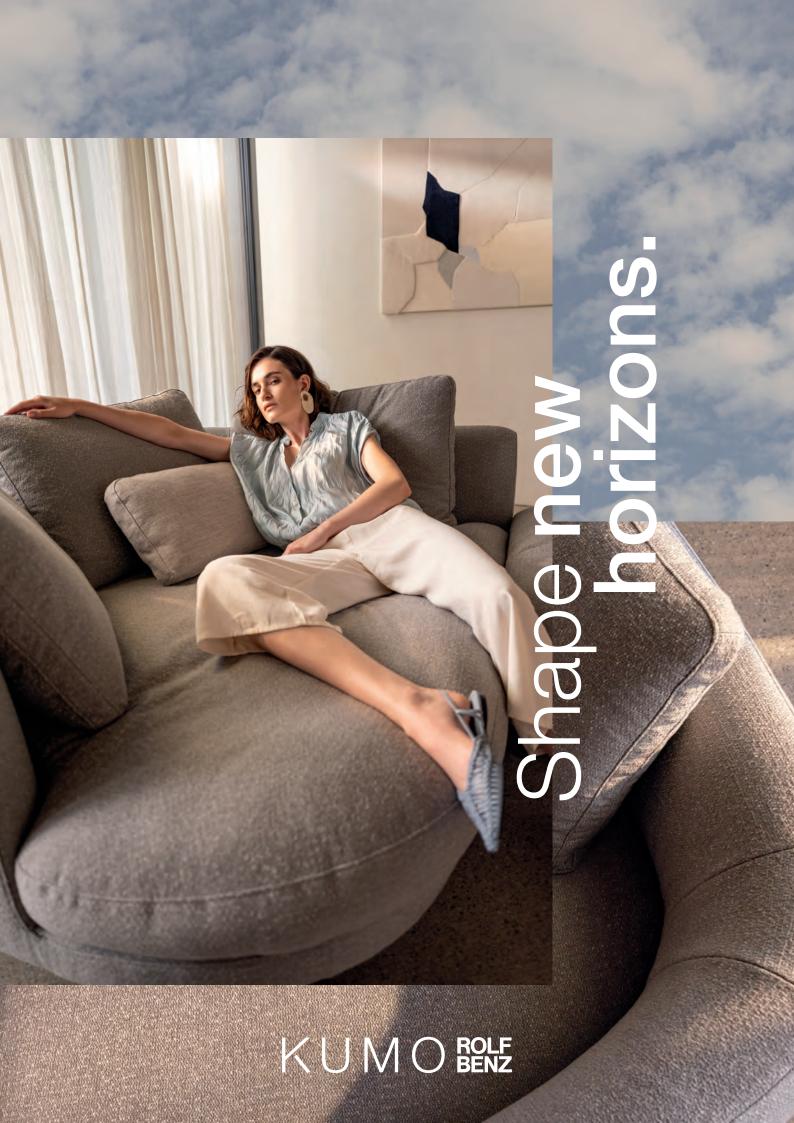

# The **best** way to drift away.

Rolf Benz KUMO (Design: Beck Design) turns the laws of nature on their head, taking you to new realms of well-being. Sink into the sofa's pillowy soft upholstery and forget all about time and space. With its organic, soft forms, Rolf Benz KUMO concentrates on embracing you and your living space. Snuggle into your retreat and simply let your thoughts float by.

### All-round well-being.

Rolf Benz KUMO loves variety. Placed near to the wall or free-standing in the room – you can combine different sofa modules, cushions, covers and colours to create your own oasis of well-being.