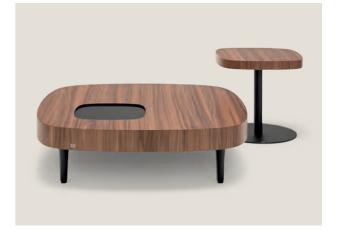

Rolf Benz 968-121 & 968-321

121 & 900-321

Table top: Black oak | Feet: Traffic black

Rolf Benz 972-101

003

Table top and base: Carrara | Frame: Traffic black

Rolf Benz 968-233 & 968-431

Table top: American walnut | Feet: Traffic

black

Rolf Benz KUMO