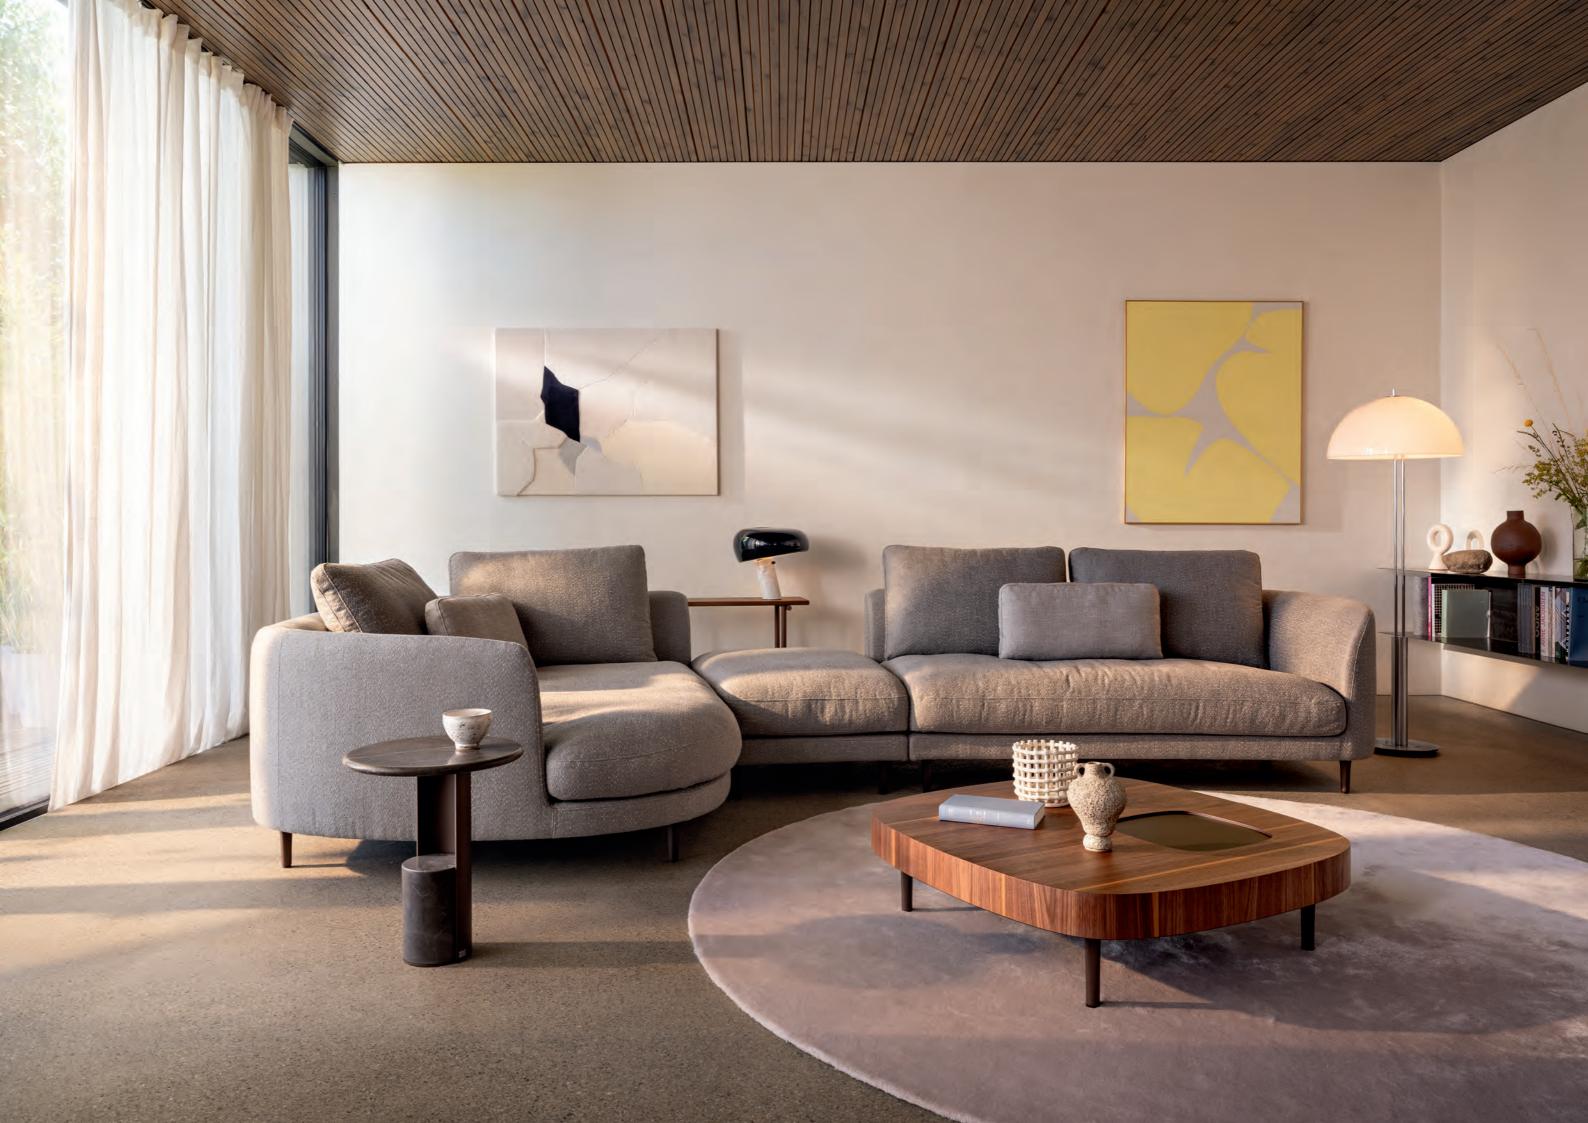

## The new dimension of **comfort.**

- Organically formed modular sofa
- For a wide variety of layouts
- Two different upholsteries
- Two seat heights
- Three leg options
- Various materials and colours
- Coordinating coffee tables
- Made in Germany

#### Seamless blend.

Rolf Benz 972-102

001

Table top and base: Graphit brown Frame: Marrone metallic

14

Turn Rolf Benz KUMO into a harmonious furniture landscape. With the coordinating Rolf Benz 968 coffee table (Design: Beck Design), or the iconic Rolf Benz 972 statement table (Design: Sebastian Herkner) with its exciting contrast of curved steel and natural stone with colourful veining.

Rolf Benz 968-121 & 968-321

121 & 900-321

Table top: Black oak | Feet: Traffic black

Rolf Benz 972-101

003

Table top and base: Carrara | Frame: Traffic black

Rolf Benz 968-233 & 968-431

Table top: American walnut | Feet: Traffic