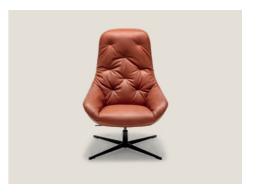

# Forget the time on timeless design.

Rolf Benz MEG (Design: labsdesign), the relax chair with a swivel function, perfectly complements the round forms of Rolf Benz KUMO. Its unique rocking mechanism with integrated height adjustment adapts to every situation in life. New: A playfully soft twin sister, Rolf Benz MEG soft, with casual quilting on the inside of the seat.

004

Cover: 17.353 / 38.109 | Foot: Star base, traffic black

Rolf Benz MEG soft

003

Cover: 42.105 | Foot: Star base, traffic black

Rolf Benz MEG

19

005