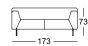

Classic

Seat heights available

High-quality, casual upholstery that forms waves/leaves indentations that are typical of the material. All measurements are approximate.

Sectional sofa\*

Closing chair with fixed footstool\*