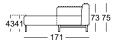

Classic

Seat heights available

High-quality, casual upholstery that forms waves/leaves indentations that are typical of the material. All measurements are approximate.

Sectional sofa\*

Closing chair with fixed footstool\*

Corner sectional sofa with fixed footstool\*

Upholstered bench element

Footstool

Back cushion

ASS-PSZ 318/120 le ASO 318/172 ri

<sup>\*</sup>These elements are only shown in the left version. They are also available in the right version.