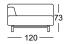

Classic

Seat heights available

High-quality, casual upholstery that forms waves/leaves indentations that are typical of the material. All measurements are approximate.

Sectional sofa\*

Closing chair with fixed footstool\*

Corner sectional sofa with fixed footstool\*

Upholstered bench element

Footstool

Back cushion

ASS-PSZ 318/120 le ASO 318/172 ri

<sup>\*</sup>These elements are only shown in the left version. They are also available in the right version.