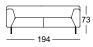

Classic

Seat heights available

High-quality, casual upholstery that forms waves/leaves indentations that are typical of the material. All measurements are approximate.

Sectional sofa\*

Closing chair with fixed footstool\*