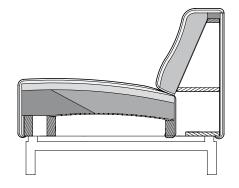

## Classic

 Seat in polyurethane foam, built up in coordinated layers varying in height and firmness

Classic

Seat heights available

High-quality, casual upholstery that forms waves/leaves indentations that are typical of the material. All measurements are approximate.

Sectional sofa\*

Closing chair with fixed footstool\*