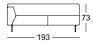

Classic

Seat heights available

High-quality, casual upholstery that forms waves/leaves indentations that are typical of the material. All measurements are approximate.

Sectional sofa\*

Closing chair with fixed footstool\*

Corner sectional sofa with fixed footstool\*

Upholstered bench element

Footstool

Back cushion

ASS-PSZ 318/120 le ASO 318/172 ri

<sup>\*</sup>These elements are only shown in the left version. They are also available in the right version.