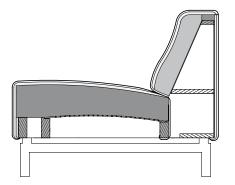

## Lounge plus:

- Seat of top-grade cold foam
- Brace metal optionally:
- Stainless steel
- Smooth steel, powder-coated, matt RAL 9017 traffic black
- Conical base, clear varnish, optionally:
- Oak
- Oak, black pigmented
- American walnut