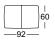

Classic

Seat heights available

High-quality, casual upholstery that forms waves/leaves indentations that are typical of the material. All measurements are approximate.

Sectional sofa\*

Closing chair with fixed footstool\*