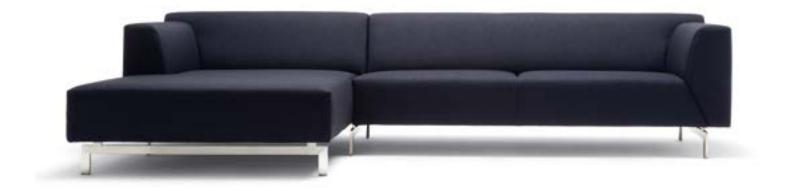

## ROLF BENZ 318 LINEA

- Wooden inner frame
- Nosag spring support
- Cover quilted underneath with non-woven polyester
- Back in polyurethane foam

## Classic

 Seat in polyurethane foam, built up in coordinated layers varying in height and firmness

## Lounge plus:

- Seat of top-grade cold foam
- Brace metal optionally:
- Stainless steel
- Smooth steel, powder-coated, matt RAL 9017 traffic black
- Conical base, clear varnish, optionally:
- Oak
- Oak, black pigmented
- American walnut

Classic

Seat heights available

High-quality, casual upholstery that forms waves/leaves indentations that are typical of the material. All measurements are approximate.

Sectional sofa\*

Closing chair with fixed footstool\*