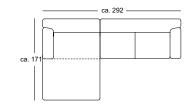

Corner sectional sofa with fixed footstool\*

Upholstered bench element

Footstool

Back cushion

ASS-PSZ 318/120 le ASO 318/172 ri

<sup>\*</sup>These elements are only shown in the left version. They are also available in the right version.