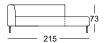

Classic

Seat heights available

High-quality, casual upholstery that forms waves/leaves indentations that are typical of the material. All measurements are approximate.

Sectional sofa\*

Closing chair with fixed footstool\*

Corner sectional sofa with fixed footstool\*

Upholstered bench element

Footstool

Back cushion

ASS-PSZ 318/120 le ASO 318/172 ri

<sup>\*</sup>These elements are only shown in the left version. They are also available in the right version.