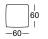

Corner sectional sofa with fixed footstool\*

Upholstered bench element

Footstool

Back cushion

ASS-PSZ 318/120 le ASO 318/172 ri

<sup>\*</sup>These elements are only shown in the left version. They are also available in the right version.