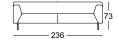

Classic

Seat heights available

High-quality, casual upholstery that forms waves/leaves indentations that are typical of the material. All measurements are approximate.

Sectional sofa\*

Closing chair with fixed footstool\*