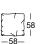

Classic

Seat heights available

High-quality, casual upholstery that forms waves/leaves indentations that are typical of the material. All measurements are approximate.

Sectional sofa\*

Closing chair with fixed footstool\*