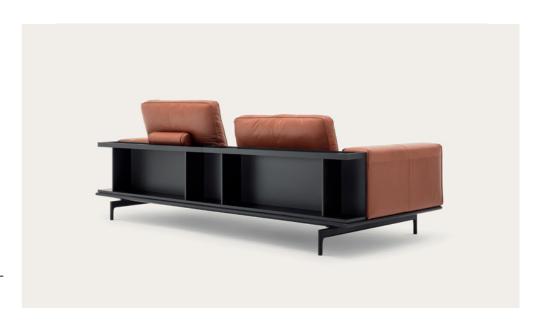

SINGLE SOFA

005

Cover: 42.105 | Frame and feet: Traffic black

- 001 Narrow upholstered back and armrest.
- Large upholstered armrest, narrow upholstered back & back shelving (traffic black/insertion plate glass (Marrone metallic)).
- Olim Side shelving (traffic black/insertion plate glass (Traffic black)), narrow and large upholstered back.
- Narrow upholstered back and armrest.
- Large upholstered armrest and back shelving (traffic black/insertion plate stone (Graphite brown)).