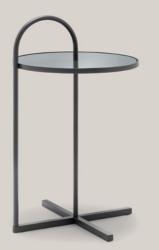

The collaboration between Rolf Benz LIV and Luca Nichetto takes a holistic approach to furnishing your living room. The premium look of Rolf Benz LIV is seamlessly carried on in the Rolf Benz 901 coffee table and in the Rolf Benz 902 side table. Both have a striking frame and a circumferential base and their design language directly addresses Rolf Benz LIV's principle of lived beauty. Its edged table tops are available in natural stone or clear glass with a painted underside.

### COFFEE TABLE 901-113

Table top, frame & structure in Traffic black

SIDE TABLE 902-213

Table top & structure in Traffic black