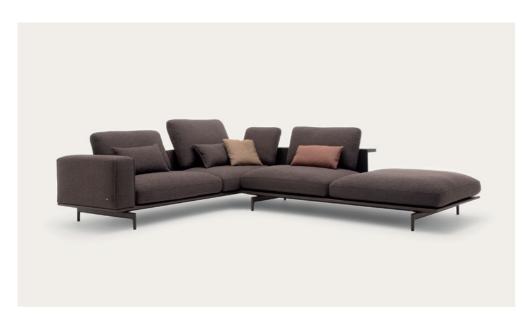

002

MODULAR SOFA

003

Cover: 26.500 | Frame and feet: Marrone metallic

ARMCHAIR

004

Cover: 42.101/17.403

Frame and feet: Marrone metallic

SINGLE SOFA

005

Cover: 42.105 | Frame and feet: Traffic black

- 001 Narrow upholstered back and armrest.
- Large upholstered armrest, narrow upholstered back & back shelving (traffic black/insertion plate glass (Marrone metallic)).
- Olim Side shelving (traffic black/insertion plate glass (Traffic black)), narrow and large upholstered back.
- Narrow upholstered back and armrest.
- Large upholstered armrest and back shelving (traffic black/insertion plate stone (Graphite brown)).