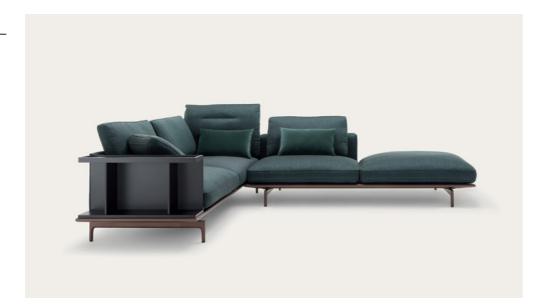

SINGLE SOFA

001

Cover: 24.140 | Frame and feet: Traffic black

SINGLE SOFA

001

Cover: 24.144/24.415 Frame and feet: Marrone metallic

MODULAR SOFA

Cover: 24.143/17.354/17.355 Frame and feet: Marrone metallic

002

MODULAR SOFA

003

Cover: 26.500 | Frame and feet: Marrone metallic

ARMCHAIR

004

Cover: 42.101/17.403

Frame and feet: Marrone metallic

SINGLE SOFA

005

Cover: 42.105 | Frame and feet: Traffic black

- 001 Narrow upholstered back and armrest.
- Large upholstered armrest, narrow upholstered back & back shelving (traffic black/insertion plate glass (Marrone metallic)).
- Olim Side shelving (traffic black/insertion plate glass (Traffic black)), narrow and large upholstered back.
- Narrow upholstered back and armrest.
- Large upholstered armrest and back shelving (traffic black/insertion plate stone (Graphite brown)).