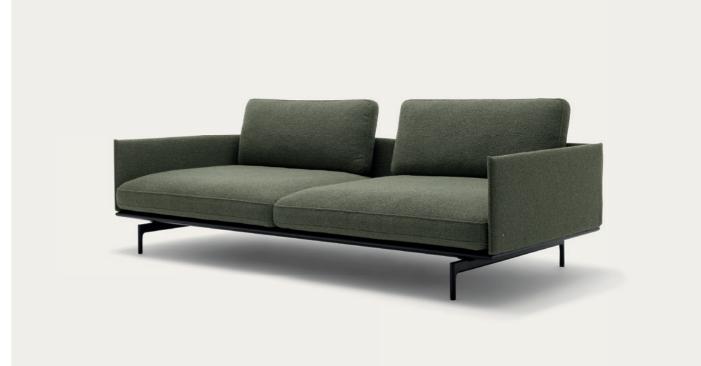

SINGLE SOFA

001

Cover: 24.140 | Frame and feet: Traffic black

SINGLE SOFA

001

Cover: 24.144/24.415 Frame and feet: Marrone metallic

MODULAR SOFA

Cover: 24.143/17.354/17.355 Frame and feet: Marrone metallic

002

MODULAR SOFA

003

Cover: 26.500 | Frame and feet: Marrone metallic

ARMCHAIR

004

Cover: 42.101/17.403

Frame and feet: Marrone metallic