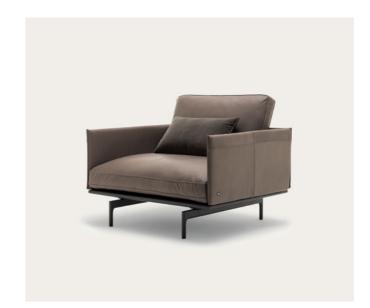

002

MODULAR SOFA

003

Cover: 26.500 | Frame and feet: Marrone metallic

ARMCHAIR

004

Cover: 42.101/17.403

Frame and feet: Marrone metallic