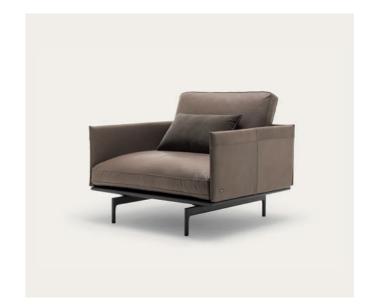

MODULAR SOFA

003

Cover: 26.500 | Frame and feet: Marrone metallic

ARMCHAIR

004

Cover: 42.101 / 17.403 Frame and feet: Marrone

metallic

SINGLE SOFA