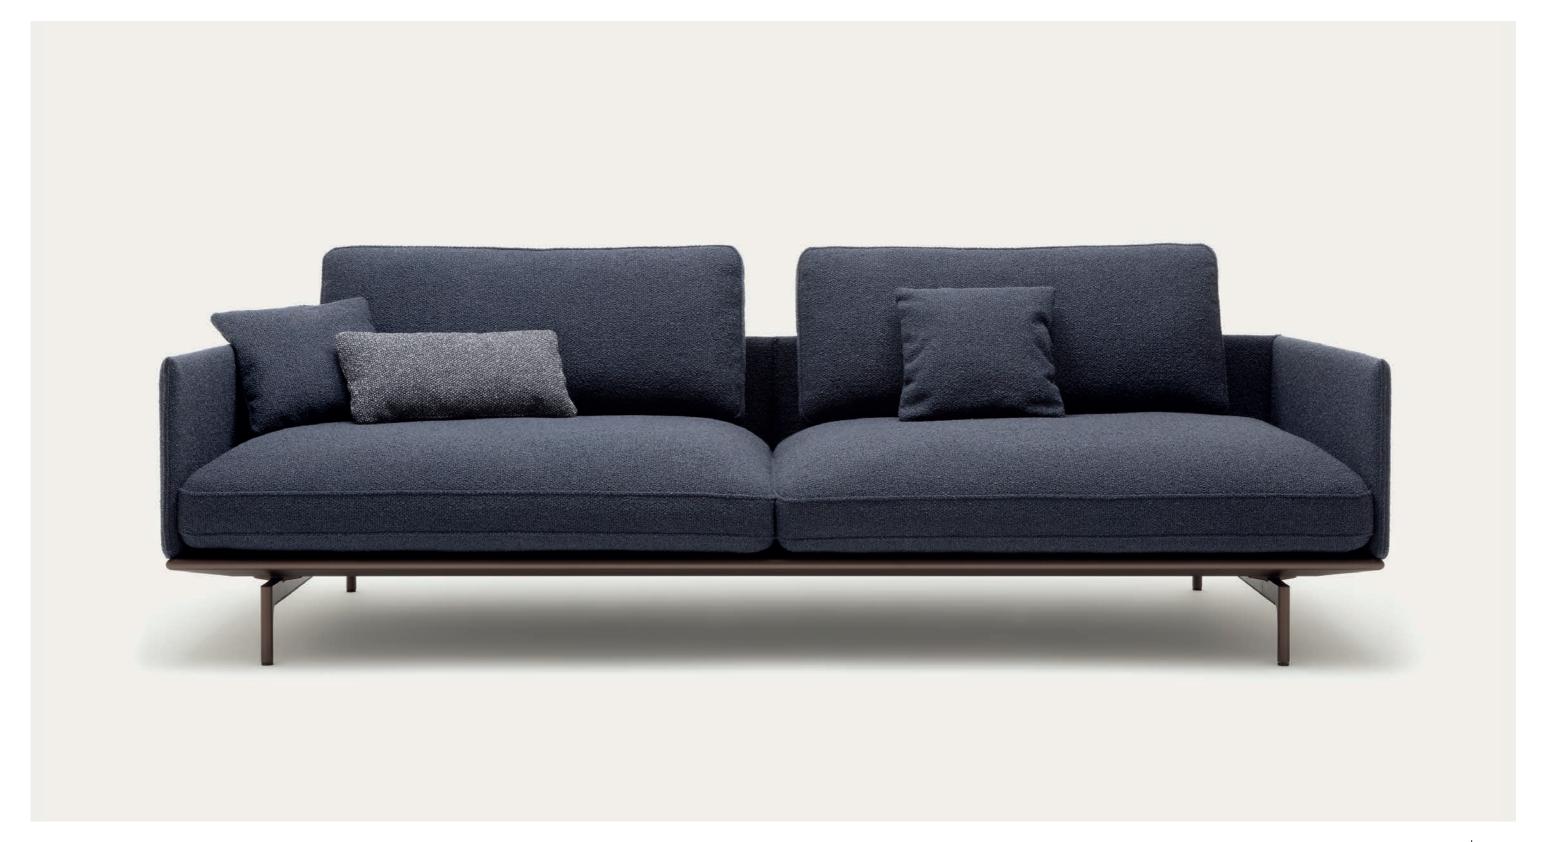

SINGLE SOFA

001

Cover: 24.140 | Frame and feet: Traffic black

SINGLE SOFA

001

Cover: 24.144 / 24.415 Frame and feet: Marrone metallic

MODULAR SOFA

Cover: 24.143 / 17.354 / 17.355 | Frame and feet: Marrone metallic

MODULAR SOFA

003

Cover: 26.500 | Frame and feet: Marrone metallic

ARMCHAIR

004

Cover: 42.101 / 17.403 Frame and feet: Marrone

metallic

SINGLE SOFA