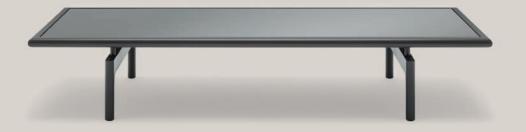

The collaboration between Rolf Benz LIV and Luca Nichetto takes a holistic approach to furnishing your living room. The premium look of Rolf Benz LIV is seamlessly carried on in the Rolf Benz 901 coffee table and in the Rolf Benz 902 side table. Both have a striking frame and a circumferential base and their design language directly addresses Rolf Benz LIV's principle of lived beauty. Its edged table tops are available in natural stone or clear glass with a painted underside.

COFFEE TABLE 901-113

Table top, frame & structure in Traffic black

SIDE TABLE 902-213

Table top & structure in Traffic black

www.rolf-benz.com