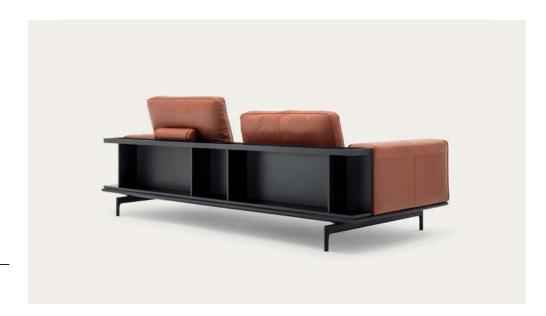

SINGLE SOFA

001

Cover: 24.140 | Frame and feet: Traffic black

SINGLE SOFA

001

Cover: 24.144 / 24.415 Frame and feet: Marrone metallic

MODULAR SOFA

Cover: 24.143 / 17.354 / 17.355 | Frame and feet: Marrone metallic

MODULAR SOFA

003

Cover: 26.500 | Frame and feet: Marrone metallic

ARMCHAIR

004

Cover: 42.101 / 17.403 Frame and feet: Marrone

metallic

SINGLE SOFA