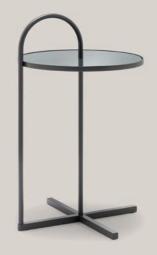

The collaboration between Rolf Benz LIV and Luca Nichetto takes a holistic approach to furnishing your living room. The premium look of Rolf Benz LIV is seamlessly carried on in the Rolf Benz 901 coffee table and in the Rolf Benz 902 side table. Both have a striking frame and a circumferential base and their design language directly addresses Rolf Benz LIV's principle of lived beauty. Its edged table tops are available in natural stone or clear glass with a painted underside.

COFFEE TABLE 901-113

Table top, frame & structure in Traffic black

SIDE TABLE 902-213

Table top & structure in Traffic black

www.rolf-benz.com