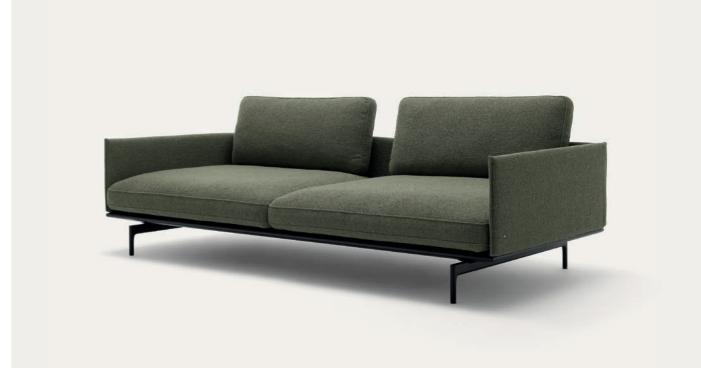

SINGLE SOFA

Cover: 24.140 / 24.516 / 17.356 / 17.407 | Frame and feet: Traffic black

SINGLE SOFA

001

Cover: 24.140 | Frame and feet: Traffic black

SINGLE SOFA

001

Cover: 24.144 / 24.415 Frame and feet: Marrone metallic

MODULAR SOFA

Cover: 24.143 / 17.354 / 17.355 | Frame and feet: Marrone metallic