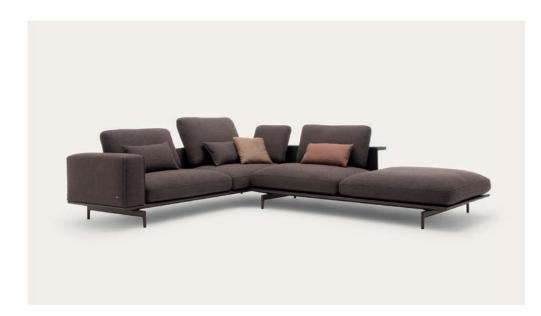

MODULAR SOFA

003

Cover: 26.500 | Frame and feet: Marrone metallic

ARMCHAIR

004

Cover: 42.101 / 17.403 Frame and feet: Marrone

metallic

SINGLE SOFA

005

Cover: 42.105 | Frame and feet: Traffic black

- 001 Narrow upholstered back and armrest
- Large upholstered armerest, narrow upholstered back & back shelving(traffic black / insertion plate glass (Marrone metallic))
- Olio Side shelving (traffic black / insertion plate glass (Traffic black)), narrow and large upholstered back
- Narrow upholstered back and armrest
  - Large upholstered armerest and back shelving (traffic black / insertion plate stone (Graphite brown))