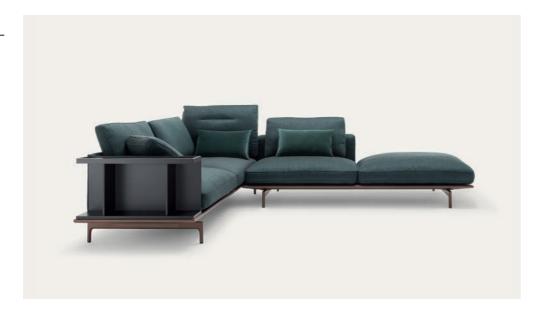

MODULAR SOFA

003

Cover: 26.500 | Frame and feet: Marrone metallic

ARMCHAIR

004

Cover: 42.101 / 17.403 Frame and feet: Marrone

metallic

SINGLE SOFA

005

Cover: 42.105 | Frame and feet: Traffic black

- 001 Narrow upholstered back and armrest
- Large upholstered armerest, narrow upholstered back & back shelving(traffic black / insertion plate glass (Marrone metallic))
- Olio Side shelving (traffic black / insertion plate glass (Traffic black)), narrow and large upholstered back
- Narrow upholstered back and armrest
  - Large upholstered armerest and back shelving (traffic black / insertion plate stone (Graphite brown))