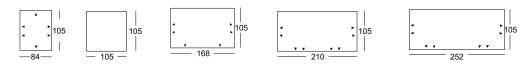

#### Frame:

The frames are available in two depths (84 cm and extradeep 105 cm). Both depths can be combined with each other via the corner or along their length.

The frame is available in: Smooth aluminium, powdercoated, matt:

#### Extra deep frame

#### Frame