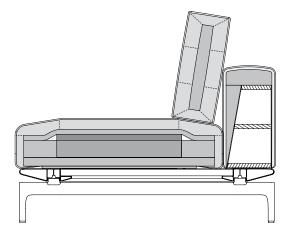

#### Back/side section widths:

The wide side section is screwed to the frame, whereas the narrow one is screwed to the side of the frame. For this reason, there is a difference in the external dimensions of approx. 4 cm per side when the narrow side section is selected.

Module: frame + back/side section + seat cushions + back cushions = complete model