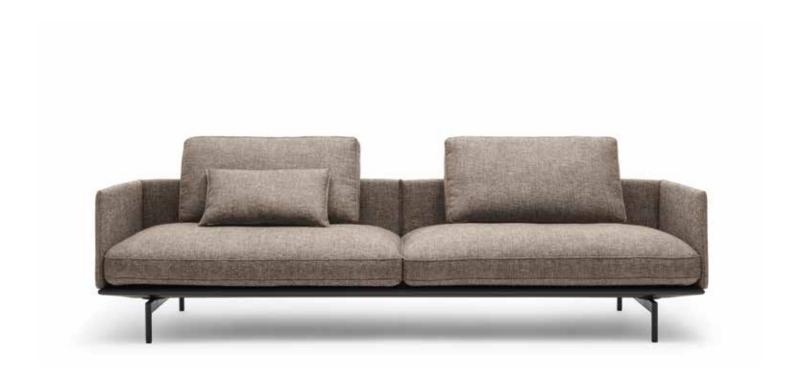

# ROLF BENZ LIV

- Seat made of polyurethane foam, built up in layers and coordinated in different thicknesses and hardnesses, covered with a pad consisting of 20 % viscose foam and 80 % microfibres
- Spring system: Glass fibre-reinforced plastic female connectors
- Back with wooden frame inside
- Back pad in polyurethane foam
- Upholstery cover glued-on non-woven polyester
- Down-like backrest cushions comprising compartments with a filling made of 100 % microfibres and a supporting core made of polyurethane
- Frame Smooth aluminium, powder-coated, matt:
- RAL 9017 Traffic black
- RAL 7022 Umbra grey
- Marrone metallic
- Seat height options 42 cm or 45 cm

#### Frame:

The frames are available in two depths (84 cm and extradeep 105 cm). Both depths can be combined with each other via the corner or along their length.

The frame is available in: Smooth aluminium, powdercoated, matt:

- RAL 9017 Traffic black
- RAL 7022 Umbra grey
- Marrone metallic

A highquality fibreglass spring system is integrated in the frame.

Seat height optionally:

- 42 cm
- 45 cm

Seat heights available