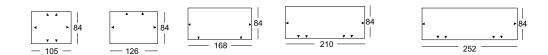

#### Frame:

The frames are available in two depths (84 cm and extradeep 105 cm). Both depths can be combined with each other via the corner or along their length.

The frame is available in: Smooth aluminium, powdercoated, matt: