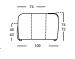

Sofa, side element low or high

Extra-deep sofa bench, side element low or high

Sectional sofa side element low or high\*

Outsize closing chair with fixed footstool side element low or high\*

Outsize sectional sofa with fixed footstool side element low or high\*