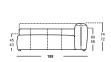

Sofa, side element low or high

Extra-deep sofa bench, side element low or high

Sectional sofa side element low or high\*

Outsize closing chair with fixed footstool side element low or high\*

Outsize sectional sofa with fixed footstool side element low or high\*