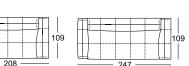

Sofa, side element low or high

Extra-deep sofa bench, side element low or high

Sectional sofa side element low or high\*

Outsize closing chair with fixed footstool side element low or high\*

Outsize sectional sofa with fixed footstool side element low or high\*