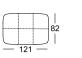

## ROLF BENZ MOYO

- Wooden inner frame
- Nosag spring support
- Seat made of high-quality cold foam, covered with a down-like pad comprising compartments with a filling made of foam rods and polyester fibres
- Backrest made of polyurethane foam, covered with a down-like pad comprising compartments with a filling made of foam rods and polyester fibres.
- Seat height options 43 cm or 45 cm