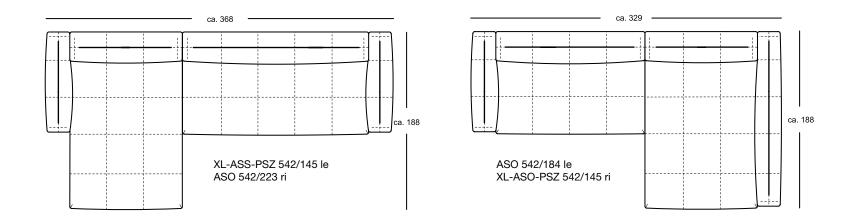

ments with a filling made of foam rods and polyester fibres
- Backrest made of polyurethane foam, covered with a down-like pad comprising compartments with a filling made of foam rods and polyester fibres.
- Seat height options 43 cm or 45 cm







Sofa, side element low or high













Extra-deep sofa bench, side element low or high





Sectional sofa side element low or high\*

Outsize closing chair with fixed footstool side element low or high\*

Outsize sectional sofa with fixed footstool side element low or high\*















Extra deep sectional sofa side element low or high\*



Corner modular element side element low or high\*



Sectional sofa\*







Sectional bench elemnt

Corner sectional sofa\*



Upholstered bench element

















## Combination examples:





## Combination examples: