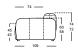

Sofa, side element low or high

Extra-deep sofa bench, side element low or high

Sectional sofa side element low or high\*

Outsize closing chair with fixed footstool side element low or high\*

Outsize sectional sofa with fixed footstool side element low or high\*