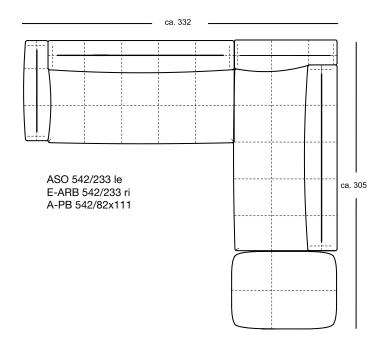

oam rods and polyester fibres
- Backrest made of polyurethane foam, covered with a down-like pad comprising compartments with a filling made of foam rods and polyester fibres.
- Seat height options 43 cm or 45 cm







Sofa, side element low or high













Extra-deep sofa bench, side element low or high





Sectional sofa side element low or high\*

Outsize closing chair with fixed footstool side element low or high\*

Outsize sectional sofa with fixed footstool side element low or high\*















Extra deep sectional sofa side element low or high\*



Corner modular element side element low or high\*



Sectional sofa\*







Sectional bench elemnt

Corner sectional sofa\*



Upholstered bench element

















## Combination examples:





## Combination examples: