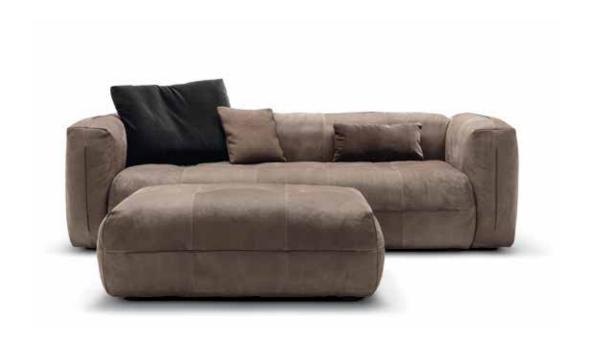

## ROLF BENZ MOYO

- Wooden inner frame
- Nosag spring support
- Seat made of high-quality cold foam, covered with a down-like pad comprising compartments with a filling made of foam rods and polyester fibres
- Backrest made of polyurethane foam, covered with a down-like pad comprising compartments with a filling made of foam rods and polyester fibres.
- Seat height options 43 cm or 45 cm