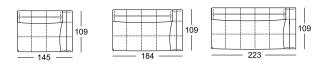

Extra deep sectional sofa side element low or high\*

Corner modular element side element low or high\*

Sectional sofa\*

Sectional bench elemnt

Corner sectional sofa\*

Upholstered bench element