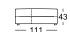

## ROLF BENZ MOYO

- Wooden inner frame
- Nosag spring support
- Seat made of high-quality cold foam, covered with a down-like pad comprising compartments with a filling made of foam rods and polyester fibres
- Backrest made of polyurethane foam, covered with a down-like pad comprising compartments with a filling made of foam rods and polyester fibres.
- Seat height options 43 cm or 45 cm