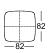

## ROLF BENZ MOYO

- Wooden inner frame
- Nosag spring support
- Seat made of high-quality cold foam, covered with a down-like pad comprising compartments with a filling made of foam rods and polyester fibres
- Backrest made of polyurethane foam, covered with a down-like pad comprising compartments with a filling made of foam rods and polyester fibres.
- Seat height options 43 cm or 45 cm