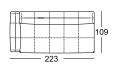

Sofa, side element low or high

Extra-deep sofa bench, side element low or high

Sectional sofa side element low or high\*

Outsize closing chair with fixed footstool side element low or high\*

Outsize sectional sofa with fixed footstool side element low or high\*