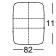

## ROLF BENZ MOYO

- Wooden inner frame
- Nosag spring support
- Seat made of high-quality cold foam, covered with a down-like pad comprising compartments with a filling made of foam rods and polyester fibres
- Backrest made of polyurethane foam, covered with a down-like pad comprising compartments with a filling made of foam rods and polyester fibres.
- Seat height options 43 cm or 45 cm