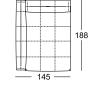

Extra deep sectional sofa side element low or high\*

Corner modular element side element low or high\*

Sectional sofa\*

Sectional bench elemnt

Corner sectional sofa\*

Upholstered bench element