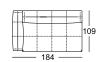

Sofa, side element low or high

Extra-deep sofa bench, side element low or high

Sectional sofa side element low or high\*

Outsize closing chair with fixed footstool side element low or high\*

Outsize sectional sofa with fixed footstool side element low or high\*