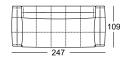

Sofa, side element low or high

Extra-deep sofa bench, side element low or high

Sectional sofa side element low or high\*

Outsize closing chair with fixed footstool side element low or high\*

Outsize sectional sofa with fixed footstool side element low or high\*