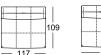

Sofa, side element low or high

Extra-deep sofa bench, side element low or high

Sectional sofa side element low or high\*

Outsize closing chair with fixed footstool side element low or high\*

Outsize sectional sofa with fixed footstool side element low or high\*