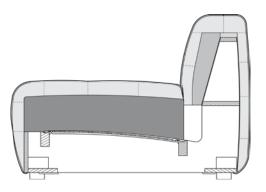

## ROLF BENZ MOYO

- Wooden inner frame
- Nosag spring support
- Seat made of high-quality cold foam, covered with a down-like pad comprising compartments with a filling made of foam rods and polyester fibres
- Backrest made of polyurethane foam, covered with a down-like pad comprising compartments with a filling made of foam rods and polyester fibres.
- Seat height options 43 cm or 45 cm