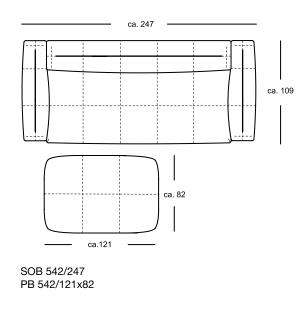

m rods and polyester fibres
- Backrest made of polyurethane foam, covered with a down-like pad comprising compartments with a filling made of foam rods and polyester fibres.
- Seat height options 43 cm or 45 cm







Sofa, side element low or high













Extra-deep sofa bench, side element low or high





Sectional sofa side element low or high\*

Outsize closing chair with fixed footstool side element low or high\*

Outsize sectional sofa with fixed footstool side element low or high\*















Extra deep sectional sofa side element low or high\*



Corner modular element side element low or high\*



Sectional sofa\*







Sectional bench elemnt

Corner sectional sofa\*



Upholstered bench element

















## Combination examples:





## Combination examples: