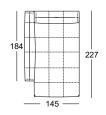

Extra deep sectional sofa side element low or high\*

Corner modular element side element low or high\*

Sectional sofa\*

Sectional bench elemnt

Corner sectional sofa\*

Upholstered bench element