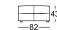

## ROLF BENZ MOYO

- Wooden inner frame
- Nosag spring support
- Seat made of high-quality cold foam, covered with a down-like pad comprising compartments with a filling made of foam rods and polyester fibres
- Backrest made of polyurethane foam, covered with a down-like pad comprising compartments with a filling made of foam rods and polyester fibres.
- Seat height options 43 cm or 45 cm