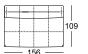

Sofa, side element low or high

Extra-deep sofa bench, side element low or high

Sectional sofa side element low or high\*

Outsize closing chair with fixed footstool side element low or high\*

Outsize sectional sofa with fixed footstool side element low or high\*