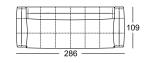

Sofa, side element low or high

Extra-deep sofa bench, side element low or high

Sectional sofa side element low or high\*

Outsize closing chair with fixed footstool side element low or high\*

Outsize sectional sofa with fixed footstool side element low or high\*