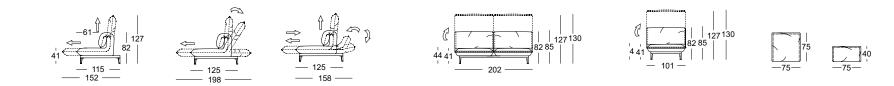

- Base frame in two variants and three surfaces optionally:
- Square tubular leg metal fine-grain steel, powdercoated, matt optionally:
- RAL 9017 Traffic black
- RAL 7022 Umbra grey
- Silver
- Diagonal leg metal fine-grain steel, powder-coated, matt optionally:
- RAL 9017 Traffic black
- RAL 7022 Umbra grey
- Silver
- Seat height options 41 cm or 44 cm

High-quality, casual upholstery that forms waves/leaves indentations that are typical of the material. All measurements are approximate.

Sofa with bed function

Longchair

Flanged back cushion