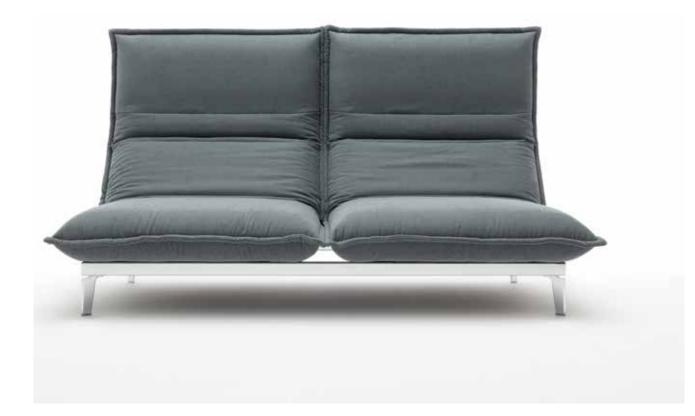

- Metal and wooden inner frame with integrated adjustment function.
- Seat and back from polyurethane foam in layers

of varying density and hardness. Seat covered with a soft foam cover. The cover is quilted with nonwoven polyester laminated on both sides.

High-quality, casual upholstery that forms waves/leaves indentations that are typical of the material. All measurements are approximate.

Sofa with bed function

Longchair

Flanged back cushion