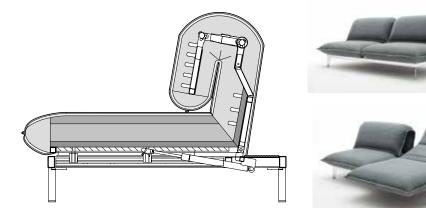

- Metal and wooden inner frame with integrated adjustment function.
- Seat and back from polyurethane foam in layers

of varying density and hardness. Seat covered with a soft foam cover. The cover is quilted with nonwoven polyester laminated on both sides.

High-quality, casual upholstery that forms waves/leaves indentations that are typical of the material. All measurements are approximate.

Sofa with bed function

Longchair

Flanged back cushion