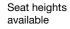

- Base frame in two variants and three surfaces optionally:
- Square tubular leg metal fine-grain steel, powdercoated, matt optionally:
- RAL 9017 Traffic black
- RAL 7022 Umbra grey
- Silver
- Diagonal leg metal fine-grain steel, powder-coated, matt optionally:
- RAL 9017 Traffic black
- RAL 7022 Umbra grey
- Silver
- Seat height options 41 cm or 44 cm