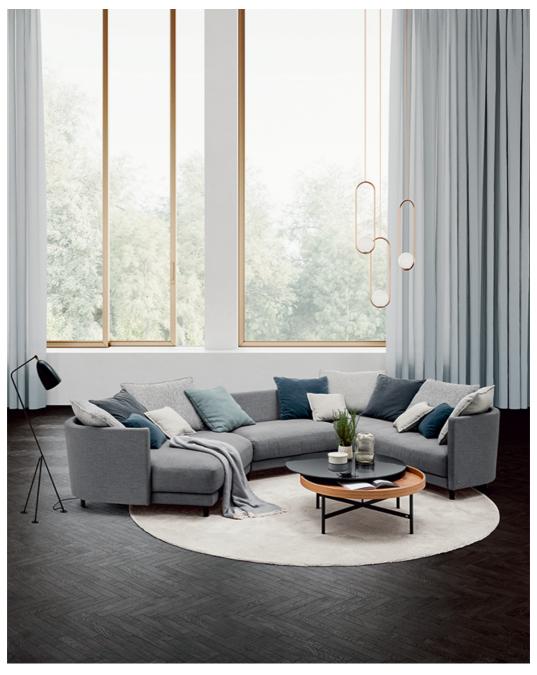

## Organic and flowing.

Rolf Benz ONDA is as versatile as it is simple: it combines practical modularity with organic and soft shapes while offering all the customisation options of a classic system range. The soft overall shape of the sofa can be determined completely in line with your preferences by choosing individual elements to match your floor plan. Then choose the relevant foot design in accordance with your design preferences, along with the seat height and the upholstery comfort based on your ergonomic needs. The interplay of the dynamic, curved shapes, the cosy, lounge-like cushions, superlative seating comfort and lovingly-selected materials make relaxing and instantly feeling great easy.

## Where freedom lives.

The organic-shaped Rolf Benz ONDA concept sofa range creates a very special place. A place in which you can find time for yourself. Time to do what makes you feel good. Rolf Benz ONDA is a modular sofa range which, with its flowing language of form, its sensuously opulent and yet modern appearance, provides instant inspiration. And not least due to the various optional additions that help you put together your very own personal dream sofa.

## Comfort in harmony with your ideas.

The many choices available for composing your dream sofa represent a very special type of freedom. For smaller living rooms, simply choose Rolf Benz ONDA as a single sofa or as a two-piece modular group. The modern oval tube foot is available in matt chrome, polished chrome and oak. The ideal companions to Rolf Benz ONDA are the eponymous individual armchairs and the Rolf Benz 8290 coffee table that blends perfectly with the sofa.