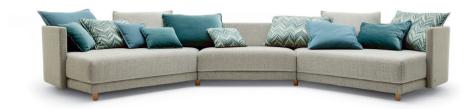

## Organic and flowing.

Rolf Benz ONDA is as versatile as it is simple: it combines practical modularity with organic and soft shapes while offering all the customisation options of a classic system range. The soft overall shape of the sofa can be determined completely in line with your preferences by choosing individual elements to match your floor plan. Then choose the relevant foot design in accordance with your design preferences, along with the seat height and the upholstery comfort based on your ergonomic needs. The interplay of the dynamic, curved shapes, the cosy, lounge-like cushions, superlative seating comfort and lovingly-selected materials make relaxing and instantly feeling great easy.

## Where freedom lives.

The organic-shaped Rolf Benz ONDA concept sofa range creates a very special place. A place in which you can find time for yourself. Time to do what makes you feel good. Rolf Benz ONDA is a modular sofa range which, with its flowing language of form, its sensuously opulent and yet modern appearance, provides instant inspiration. And not least due to the various optional additions that help you put together your very own personal dream sofa.

## Comfort in harmony with your ideas.

The many choices available for composing your dream sofa represent a very special type of freedom. For smaller living rooms, simply choose Rolf Benz ONDA as a single sofa or as a two-piece modular group. The modern oval tube foot is available in matt chrome, polished chrome and oak. The ideal companions to Rolf Benz ONDA are the eponymous individual armchairs and the Rolf Benz 8290 coffee table that blends perfectly with the sofa.