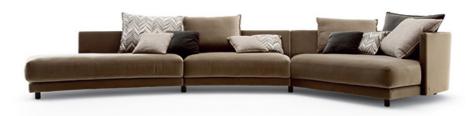

## Organic and flowing.

Rolf Benz ONDA is as versatile as it is simple: it combines practical modularity with organic and soft shapes while offering all the customisation options of a classic system range. The soft overall shape of the sofa can be determined completely in line with your preferences by choosing individual elements to match your floor plan. Then choose the relevant foot design in accordance with your design preferences, along with the seat height and the upholstery comfort based on your ergonomic needs. The interplay of the dynamic, curved shapes, the cosy, lounge-like cushions, superlative seating comfort and lovingly-selected materials make relaxing and instantly feeling great easy.

## Comfort in harmony with your ideas.

The many choices available for composing your dream sofa represent a very special type of freedom. For smaller living rooms, simply choose Rolf Benz ONDA as a single sofa or as a two-piece modular group. The modern oval tube foot is available in matt chrome, polished chrome and oak. The ideal companions to Rolf Benz ONDA are the eponymous individual armchairs and the Rolf Benz 8290 coffee table that blends perfectly with the sofa.