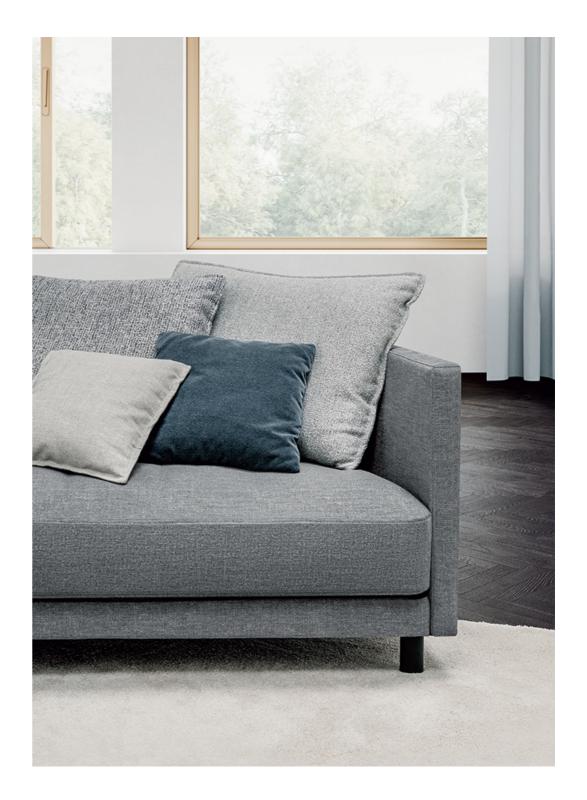

## Organic and flowing.

Rolf Benz ONDA is as versatile as it is simple: it combines practical modularity with organic and soft shapes while offering all the customisation options of a classic system range. The soft overall shape of the sofa can be determined completely in line with your preferences by choosing individual elements to match your floor plan. Then choose the relevant foot design in accordance with your design preferences, along with the seat height and the upholstery comfort based on your ergonomic needs. The interplay of the dynamic, curved shapes, the cosy, lounge-like cushions, superlative seating comfort and lovingly-selected materials make relaxing and instantly feeling great easy.

// Back pad in polyurethane foam

- // Downy-soft cushions, worked into ticking chambers with a filling of foam rods and polyester fibres
- // Single foot metal, options:
- > Steel high-gloss chrome
- > Steel matt chrome
- // Solid wood, colorless painted, options:
- → Oak
- Oak black pigmented
- Due to the way the furniture is designed, and its comfort level, some wrinkles and sitting pressure indentations are inevitable, even in top quality Rolf Benz upholstered furniture. All dimensions are approximate.