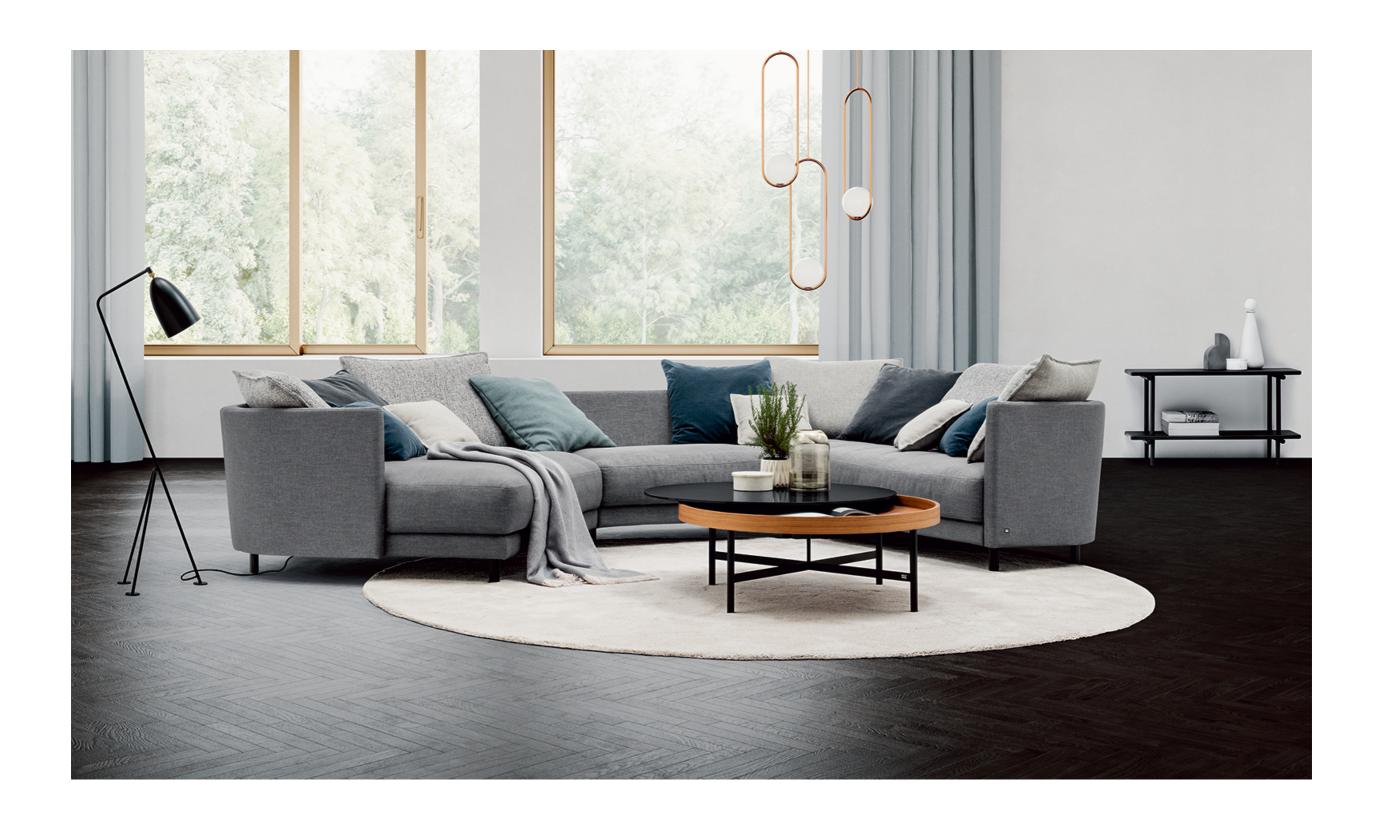

## Organic and flowing.

Rolf Benz ONDA is as versatile as it is simple: it combines practical modularity with organic and soft shapes while offering all the customisation options of a classic system range. The soft overall shape of the sofa can be determined completely in line with your preferences by choosing individual elements to match your floor plan. Then choose the relevant foot design in accordance with your design preferences, along with the seat height and the upholstery comfort based on your ergonomic needs. The interplay of the dynamic, curved shapes, the cosy, lounge-like cushions, superlative seating comfort and lovingly-selected materials make relaxing and instantly feeling great easy.

## Where freedom lives.

The organic-shaped Rolf Benz ONDA concept sofa range creates a very special place. A place in which you can find time for yourself. Time to do what makes you feel good. Rolf Benz ONDA is a modular sofa range which, with its flowing language of form, its sensuously opulent and yet modern appearance, provides instant inspiration. And not least due to the various optional additions that help you put together your very own personal dream sofa.

## Comfort in harmony with your ideas.

The many choices available for composing your dream sofa represent a very special type of freedom. For smaller living rooms, simply choose Rolf Benz ONDA as a single sofa or as a two-piece modular group. The modern oval tube foot is available in matt chrome, polished chrome and oak. The ideal companions to Rolf Benz ONDA are the eponymous individual armchairs and the Rolf Benz 8290 coffee table that blends perfectly with the sofa.