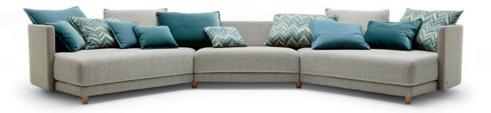

## Organic and flowing.

Rolf Benz ONDA is as versatile as it is simple: it combines practical modularity with organic and soft shapes while offering all the customisation options of a classic system range. The soft overall shape of the sofa can be determined completely in line with your preferences by choosing individual elements to match your floor plan. Then choose the relevant foot design in accordance with your design preferences, along with the seat height and the upholstery comfort based on your ergonomic needs. The interplay of the dynamic, curved shapes, the cosy, lounge-like cushions, superlative seating comfort and lovingly-selected materials make relaxing and instantly feeling great easy.

## Comfort in harmony with your ideas.

The many choices available for composing your dream sofa represent a very special type of freedom. For smaller living rooms, simply choose Rolf Benz ONDA as a single sofa or as a two-piece modular group. The modern oval tube foot is available in matt chrome, polished chrome and oak. The ideal companions to Rolf Benz ONDA are the eponymous individual armchairs and the Rolf Benz 8290 coffee table that blends perfectly with the sofa.