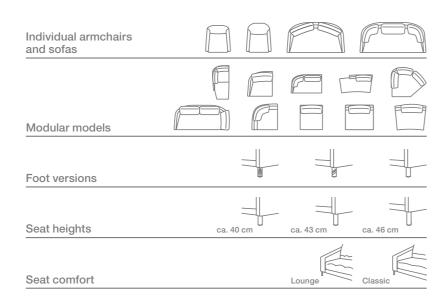

## Organic and flowing.

Rolf Benz ONDA is as versatile as it is simple: it combines practical modularity with organic and soft shapes while offering all the customisation options of a classic system range. The soft overall shape of the sofa can be determined completely in line with your preferences by choosing individual elements to match your floor plan. Then choose the relevant foot design in accordance with your design preferences, along with the seat height and the upholstery comfort based on your ergonomic needs. The interplay of the dynamic, curved shapes, the cosy, lounge-like cushions, superlative seating comfort and lovingly-selected materials make relaxing and instantly feeling great easy.

## Comfort in harmony with your ideas.

The many choices available for composing your dream sofa represent a very special type of freedom. For smaller living rooms, simply choose Rolf Benz ONDA as a single sofa or as a two-piece modular group. The modern oval tube foot is available in matt chrome, polished chrome and oak. The ideal companions to Rolf Benz ONDA are the eponymous individual armchairs and the Rolf Benz 8290 coffee table that blends perfectly with the sofa.

## Technical part

- // Wooden inner frame
- // Coil spring unit
- // Seat in polyurethane foam, built up in varying height and firmness
- // Seatcomfort "Classic"
  Comfort layer in the seat made from punched flexible foam matting
- // Seatcomfort "Lounge"
  Comfort layer in the seat made from a mat worked into ticking chambers and filled with
- rods and fibres
- // Comfort layer in the back made from nonwoven polyester

// Back pad in polyurethane foam

- // Downy-soft cushions, worked into ticking chambers with a filling of foam rods and polyester fibres
- // Single foot metal, options:
- > Steel high-gloss chrome
- > Steel matt chrome
- // Solid wood, colorless painted, options:
- → Oak
- Oak black pigmented
- Due to the way the furniture is designed, and its comfort level, some wrinkles and sitting pressure indentations are inevitable, even in top quality Rolf Benz upholstered furniture. All dimensions are approximate.