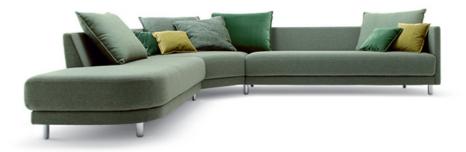

## Organic and flowing.

Rolf Benz ONDA is as versatile as it is simple: it combines practical modularity with organic and soft shapes while offering all the customisation options of a classic system range. The soft overall shape of the sofa can be determined completely in line with your preferences by choosing individual elements to match your floor plan. Then choose the relevant foot design in accordance with your design preferences, along with the seat height and the upholstery comfort based on your ergonomic needs. The interplay of the dynamic, curved shapes, the cosy, lounge-like cushions, superlative seating comfort and lovingly-selected materials make relaxing and instantly feeling great easy.

## Comfort in harmony with your ideas.

The many choices available for composing your dream sofa represent a very special type of freedom. For smaller living rooms, simply choose Rolf Benz ONDA as a single sofa or as a two-piece modular group. The modern oval tube foot is available in matt chrome, polished chrome and oak. The ideal companions to Rolf Benz ONDA are the eponymous individual armchairs and the Rolf Benz 8290 coffee table that blends perfectly with the sofa.