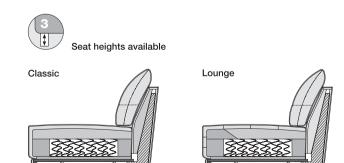

## Technical part

- // Wooden inner frame
- // Coil spring unit
- // Seat in polyurethane foam, built up in varying height and firmness
- // Seatcomfort "Classic"
  Comfort layer in the seat made from punched flexible foam matting
- // Seatcomfort "Lounge"
  Comfort layer in the seat made from a mat worked into ticking chambers and filled with
- rods and fibres
- // Comfort layer in the back made from nonwoven polyester