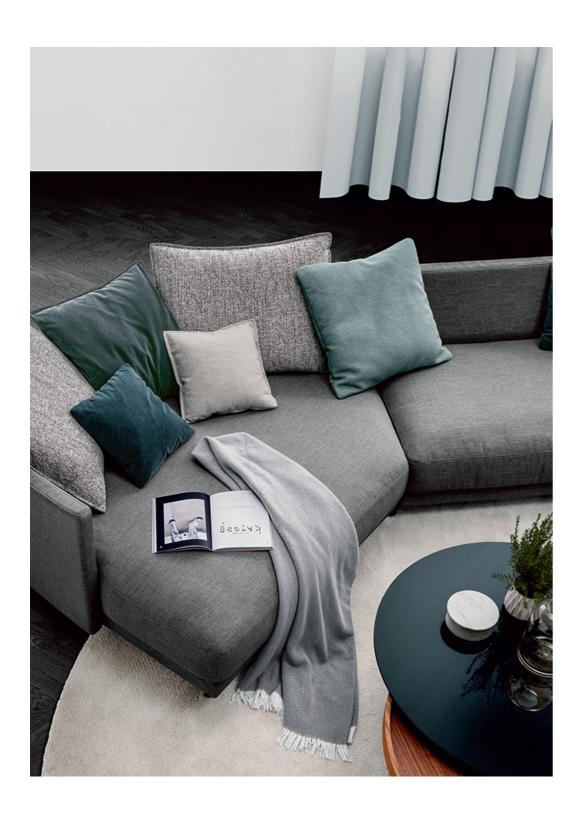

## Organic and flowing.

Rolf Benz ONDA is as versatile as it is simple: it combines practical modularity with organic and soft shapes while offering all the customisation options of a classic system range. The soft overall shape of the sofa can be determined completely in line with your preferences by choosing individual elements to match your floor plan. Then choose the relevant foot design in accordance with your design preferences, along with the seat height and the upholstery comfort based on your ergonomic needs. The interplay of the dynamic, curved shapes, the cosy, lounge-like cushions, superlative seating comfort and lovingly-selected materials make relaxing and instantly feeling great easy.

## Where freedom lives.

The organic-shaped Rolf Benz ONDA concept sofa range creates a very special place. A place in which you can find time for yourself. Time to do what makes you feel good. Rolf Benz ONDA is a modular sofa range which, with its flowing language of form, its sensuously opulent and yet modern appearance, provides instant inspiration. And not least due to the various optional additions that help you put together your very own personal dream sofa.

## Comfort in harmony with your ideas.

The many choices available for composing your dream sofa represent a very special type of freedom. For smaller living rooms, simply choose Rolf Benz ONDA as a single sofa or as a two-piece modular group. The modern oval tube foot is available in matt chrome, polished chrome and oak. The ideal companions to Rolf Benz ONDA are the eponymous individual armchairs and the Rolf Benz 8290 coffee table that blends perfectly with the sofa.