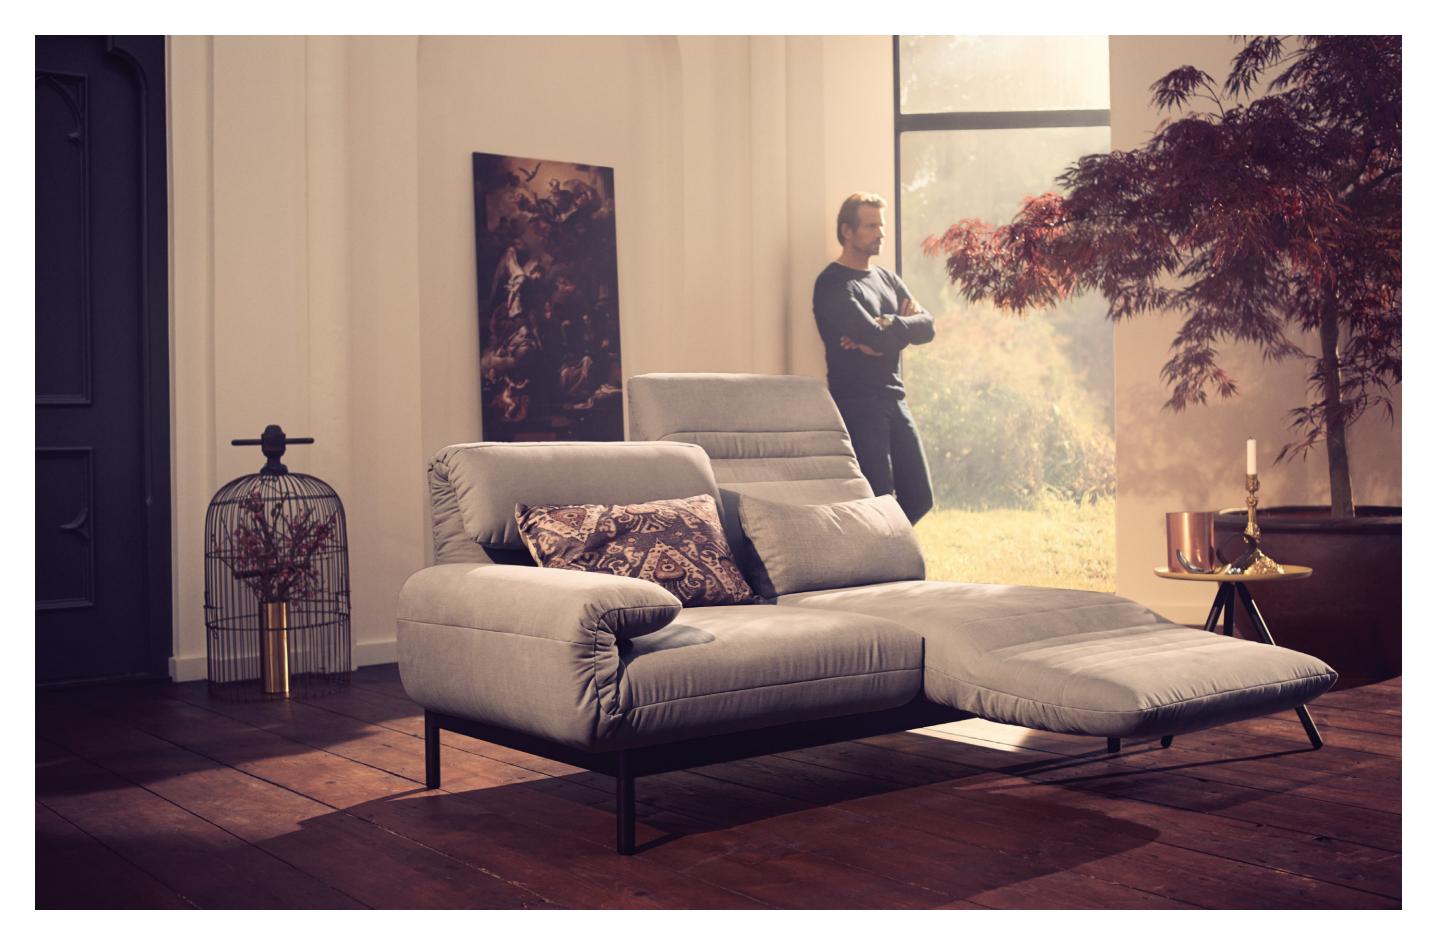

# ONE SOFA WITH MANY FACES //

Rolf Benz PLURA is the new defnition of freedom – it gives you all the possibilities you could wish for to live the way you want to. Whether you want to sit upright, lounge about or sleep in total comfort – very little effort is required to adjust this multi-functional sofa to your favourite position. Different elements and designs give you the freedom to adapt Rolf Benz PLURA completely to match your personal needs. With the reclining option, for example, the back can be adjusted from its upright position to a reclining angle.

## MORE FREEDOM – MORE FLEXIBILITY //

Rolf Benz PLURA adapts to your desire for comfort whenever you want it to. The folding side element, the swivelling seat and the infinitely variable backwards and upwards adjustment of the back are what makes this versatility possible. Whether it be sitting, lounging, relaxing or sleeping – now there's nothing stopping you doing whatever you want. Fold the back upwards, and Rolf Benz PLURA transforms into a high-backed armchair. Fold the side element down and swivel the seat, and Rolf Benz PLURA becomes a comfortable long chair.

### VERSATILE COMFORT //

The functional versatility of Rolf Benz PLURA is also expressed in an impressive way as a compact individual sofa with two individually adjustable seating and lying positions. Even more comfortable: two end armchairs with one handy storage solution in black leather. Even more compact: the PLURA long chair, optionally also available with leather storage. With Rolf Benz PLURA, the loose, low cushions for maximum lower back comfort can also be finished in a different covering material from the cushions – creating a modern material mix of leather and fabric, for example.