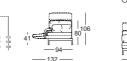

#### COMBINATION EXAMPLES //

- // Seat heights optionally 41 or 43 or 45 cm
- // Seat with metal inner frame and integrated rotary function
- // Nosag spring support
- // Seat made from polyurethane foam, constructed in layers of different thicknesses and firmnesses, matched to one another, and covered with polyester fleece
- // Backrest with metal inner frame and integrated adjustment function
- // Back in polyurethane foam built up in coordinated layers of varying height and fimness and covered with non-woven polyester
- // Downy-soft cushions with a filling of foam rods and polyester fibres
- // Base frame in metal, optionally with surface in
- // Silver structured paintwork finish or
- // Black paintwork finish RAL 9017 or