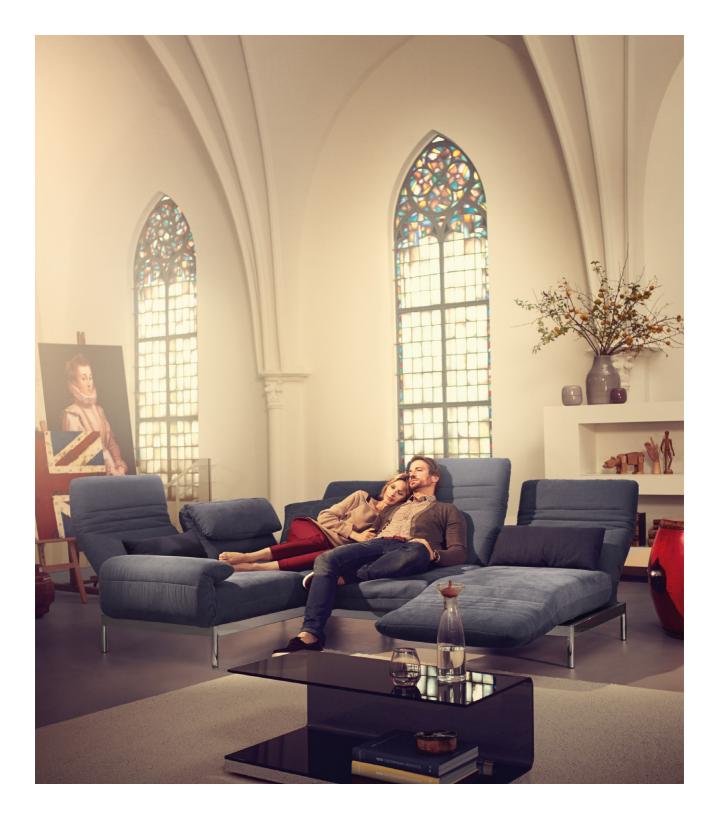

# ONE SOFA WITH MANY FACES //

Rolf Benz PLURA is the new defnition of freedom – it gives you all the possibilities you could wish for to live the way you want to. Whether you want to sit upright, lounge about or sleep in total comfort – very little effort is required to adjust this multi-functional sofa to your favourite position. Different elements and designs give you the freedom to adapt Rolf Benz PLURA completely to match your personal needs. With the reclining option, for example, the back can be adjusted from its upright position to a reclining angle.

## MORE FREEDOM – MORE FLEXIBILITY //

Rolf Benz PLURA adapts to your desire for comfort whenever you want it to. The folding side element, the swivelling seat and the infinitely variable backwards and upwards adjustment of the back are what makes this versatility possible. Whether it be sitting, lounging, relaxing or sleeping – now there's nothing stopping you doing whatever you want. Fold the back upwards, and Rolf Benz PLURA transforms into a high-backed armchair. Fold the side element down and swivel the seat, and Rolf Benz PLURA becomes a comfortable long chair.

### VERSATILE COMFORT //

The functional versatility of Rolf Benz PLURA is also expressed in an impressive way as a compact individual sofa with two individually adjustable seating and lying positions. Even more comfortable: two end armchairs with one handy storage solution in black leather. Even more compact: the PLURA long chair, optionally also available with leather storage. With Rolf Benz PLURA, the loose, low cushions for maximum lower back comfort can also be finished in a different covering material from the cushions – creating a modern material mix of leather and fabric, for example.