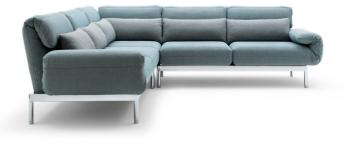

## MORE FREEDOM – MORE FLEXIBILITY //

Rolf Benz PLURA adapts to your desire for comfort whenever you want it to. The folding side element, the swivelling seat and the infinitely variable backwards and upwards adjustment of the back are what makes this versatility possible. Whether it be sitting, lounging, relaxing or sleeping – now there's nothing stopping you doing whatever you want. Fold the back upwards, and Rolf Benz PLURA transforms into a high-backed armchair. Fold the side element down and swivel the seat, and Rolf Benz PLURA becomes a comfortable long chair.

### VERSATILE COMFORT //

The functional versatility of Rolf Benz PLURA is also expressed in an impressive way as a compact individual sofa with two individually adjustable seating and lying positions. Even more comfortable: two end armchairs with one handy storage solution in black leather. Even more compact: the PLURA long chair, optionally also available with leather storage. With Rolf Benz PLURA, the loose, low cushions for maximum lower back comfort can also be finished in a different covering material from the cushions – creating a modern material mix of leather and fabric, for example.