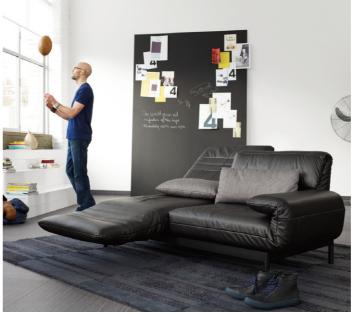

## MORE FREEDOM – MORE FLEXIBILITY //

Rolf Benz PLURA adapts to your desire for comfort whenever you want it to. The folding side element, the swivelling seat and the infinitely variable backwards and upwards adjustment of the back are what makes this versatility possible. Whether it be sitting, lounging, relaxing or sleeping – now there's nothing stopping you doing whatever you want. Fold the back upwards, and Rolf Benz PLURA transforms into a high-backed armchair. Fold the side element down and swivel the seat, and Rolf Benz PLURA becomes a comfortable long chair.

### VERSATILE COMFORT //

The functional versatility of Rolf Benz PLURA is also expressed in an impressive way as a compact individual sofa with two individually adjustable seating and lying positions. Even more comfortable: two end armchairs with one handy storage solution in black leather. Even more compact: the PLURA long chair, optionally also available with leather storage. With Rolf Benz PLURA, the loose, low cushions for maximum lower back comfort can also be finished in a different covering material from the cushions – creating a modern material mix of leather and fabric, for example.