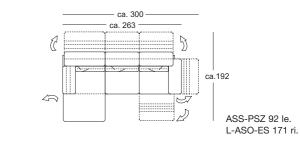

Corner sofa element\*

- // gloss chrom
- Wave formation and depressions in the seat area are unavoidable, due to comfort and design reasons, even in high quality Rolf Benz upholstered furniture. All measurements are approximate.

ca. 378

ca. 340

ca. 418 -

- ca. 336

105

ASS 380 le.

ASE 380 le.

ASS 380 ri. PSZ 380

E-ARB 380/173 ri.

ASE 380

uiii)D

— 132 —

Sectional chair

Sectional sofa

Back cushion

50

Longchair\*

element\*

-136

- 172 -

Corner sectional sofa\*

45

ca. 93 ca. 192

S

ca. ca. 343 260

- 211

Ottoman

F

Rolf Benz AG & Co. KG | Haiterbacher Str. 104 | D-72202 Nagold Tel. +49 (0) 74 52/601-0 | Fax +49 (0) 74 52/601-282 info@rolf-benz.com | www.rolf-benz.com