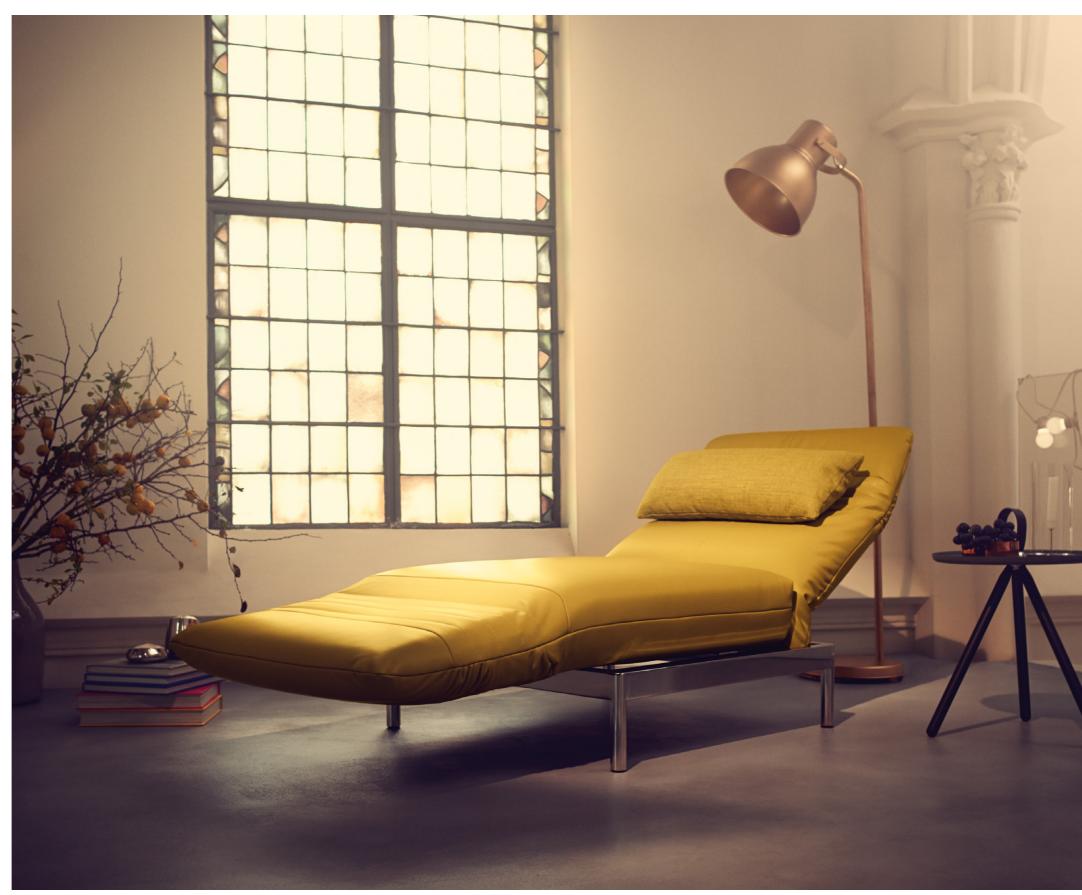

# ONE SOFA WITH MANY FACES //

Rolf Benz PLURA is the new defnition of freedom – it gives you all the possibilities you could wish for to live the way you want to. Whether you want to sit upright, lounge about or sleep in total comfort – very little effort is required to adjust this multi-functional sofa to your favourite position. Different elements and designs give you the freedom to adapt Rolf Benz PLURA completely to match your personal needs. With the reclining option, for example, the back can be adjusted from its upright position to a reclining angle.

### VERSATILE COMFORT //

The functional versatility of Rolf Benz PLURA is also expressed in an impressive way as a compact individual sofa with two individually adjustable seating and lying positions. Even more comfortable: two end armchairs with one handy storage solution in black leather. Even more compact: the PLURA long chair, optionally also available with leather storage. With Rolf Benz PLURA, the loose, low cushions for maximum lower back comfort can also be finished in a different covering material from the cushions – creating a modern material mix of leather and fabric, for example.