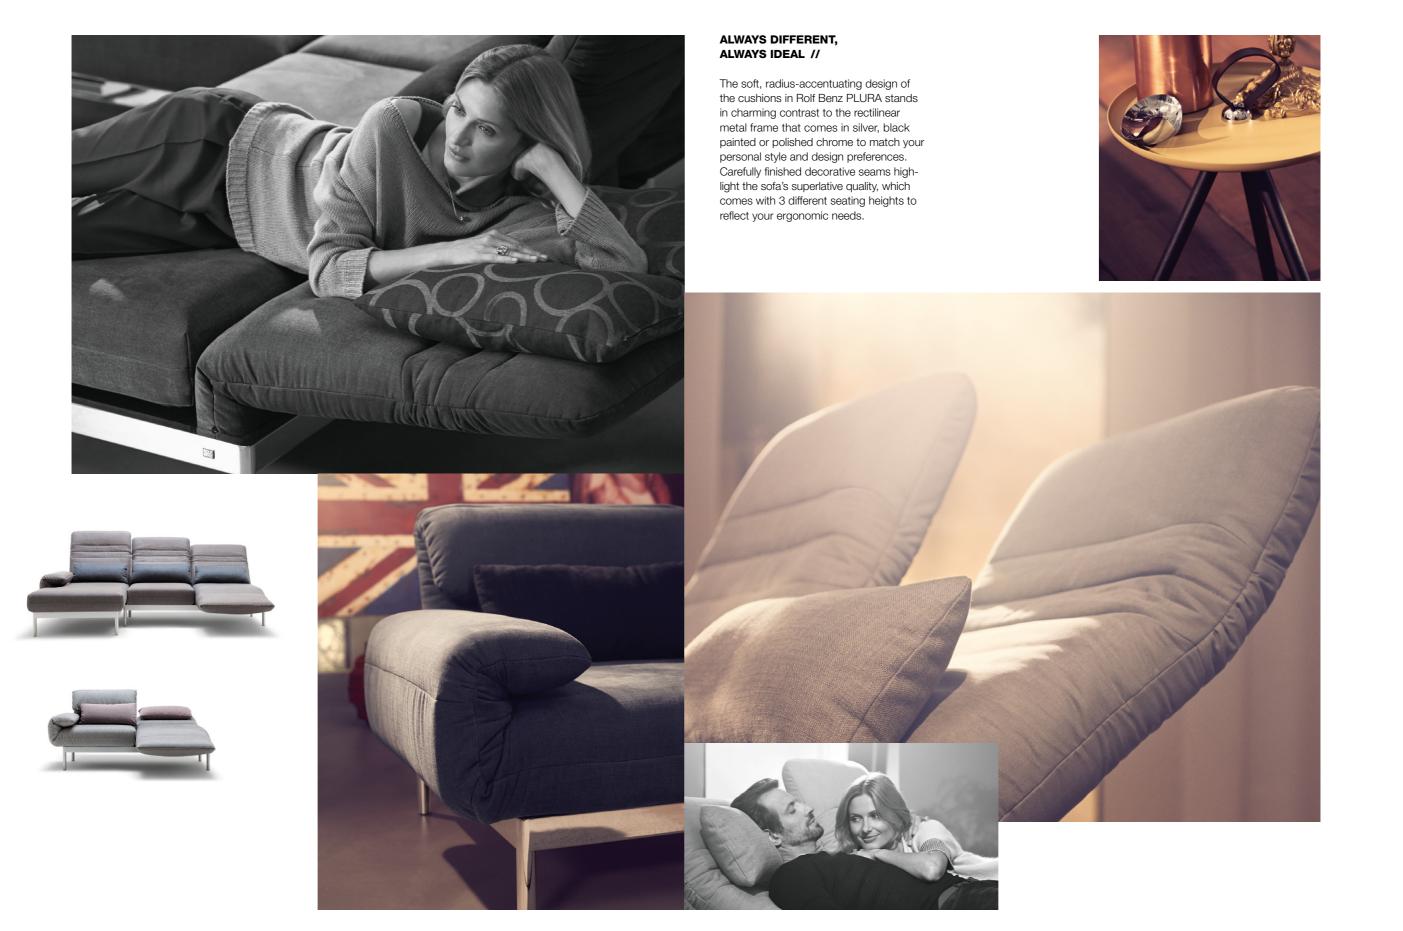

# ONE SOFA WITH MANY FACES //

Rolf Benz PLURA is the new defnition of freedom – it gives you all the possibilities you could wish for to live the way you want to. Whether you want to sit upright, lounge about or sleep in total comfort – very little effort is required to adjust this multi-functional sofa to your favourite position. Different elements and designs give you the freedom to adapt Rolf Benz PLURA completely to match your personal needs. With the reclining option, for example, the back can be adjusted from its upright position to a reclining angle.

## MORE FREEDOM – MORE FLEXIBILITY //

Rolf Benz PLURA adapts to your desire for comfort whenever you want it to. The folding side element, the swivelling seat and the infinitely variable backwards and upwards adjustment of the back are what makes this versatility possible. Whether it be sitting, lounging, relaxing or sleeping – now there's nothing stopping you doing whatever you want. Fold the back upwards, and Rolf Benz PLURA transforms into a high-backed armchair. Fold the side element down and swivel the seat, and Rolf Benz PLURA becomes a comfortable long chair.

### VERSATILE COMFORT //

The functional versatility of Rolf Benz PLURA is also expressed in an impressive way as a compact individual sofa with two individually adjustable seating and lying positions. Even more comfortable: two end armchairs with one handy storage solution in black leather. Even more compact: the PLURA long chair, optionally also available with leather storage. With Rolf Benz PLURA, the loose, low cushions for maximum lower back comfort can also be finished in a different covering material from the cushions – creating a modern material mix of leather and fabric, for example.