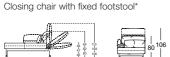

Longchair\*

element\*

-136

- 172 -

Corner sectional sofa\*

45

ca. 93 ca. 192

S