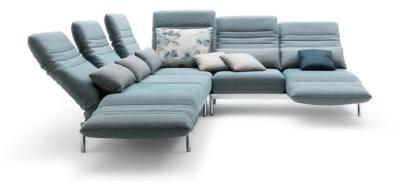

## MORE FREEDOM – MORE FLEXIBILITY //

Rolf Benz PLURA adapts to your desire for comfort whenever you want it to. The folding side element, the swivelling seat and the infinitely variable backwards and upwards adjustment of the back are what makes this versatility possible. Whether it be sitting, lounging, relaxing or sleeping – now there's nothing stopping you doing whatever you want. Fold the back upwards, and Rolf Benz PLURA transforms into a high-backed armchair. Fold the side element down and swivel the seat, and Rolf Benz PLURA becomes a comfortable long chair.

### VERSATILE COMFORT //

The functional versatility of Rolf Benz PLURA is also expressed in an impressive way as a compact individual sofa with two individually adjustable seating and lying positions. Even more comfortable: two end armchairs with one handy storage solution in black leather. Even more compact: the PLURA long chair, optionally also available with leather storage. With Rolf Benz PLURA, the loose, low cushions for maximum lower back comfort can also be finished in a different covering material from the cushions – creating a modern material mix of leather and fabric, for example.