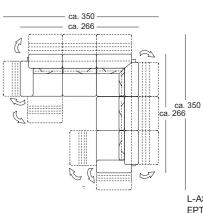

ca. 378

ca. 340

ca. 418 -

- ca. 336

105

ASS 380 le.

ASE 380 le.

ASS 380 ri. PSZ 380

E-ARB 380/173 ri.

ASE 380

uiii)D

— 132 —

Sectional chair

Sectional sofa

Back cushion

50

Longchair\*

element\*

-136

- 172 -

Corner sectional sofa\*

45

ca. 93 ca. 192

S

ca. ca. 343 260

- 211

Ottoman

F

Rolf Benz AG & Co. KG | Haiterbacher Str. 104 | D-72202 Nagold Tel. +49 (0) 74 52/601-0 | Fax +49 (0) 74 52/601-282 info@rolf-benz.com | www.rolf-benz.com