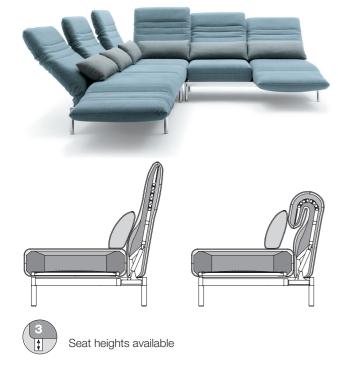

# ONE SOFA WITH MANY FACES //

Rolf Benz PLURA is the new defnition of freedom – it gives you all the possibilities you could wish for to live the way you want to. Whether you want to sit upright, lounge about or sleep in total comfort – very little effort is required to adjust this multi-functional sofa to your favourite position. Different elements and designs give you the freedom to adapt Rolf Benz PLURA completely to match your personal needs. With the reclining option, for example, the back can be adjusted from its upright position to a reclining angle.

## MORE FREEDOM – MORE FLEXIBILITY //

Rolf Benz PLURA adapts to your desire for comfort whenever you want it to. The folding side element, the swivelling seat and the infinitely variable backwards and upwards adjustment of the back are what makes this versatility possible. Whether it be sitting, lounging, relaxing or sleeping – now there's nothing stopping you doing whatever you want. Fold the back upwards, and Rolf Benz PLURA transforms into a high-backed armchair. Fold the side element down and swivel the seat, and Rolf Benz PLURA becomes a comfortable long chair.

#### COMBINATION EXAMPLES //

- // Seat heights optionally 41 or 43 or 45 cm
- // Seat with metal inner frame and integrated rotary function
- // Nosag spring support
- // Seat made from polyurethane foam, constructed in layers of different thicknesses and firmnesses, matched to one another, and covered with polyester fleece
- // Backrest with metal inner frame and integrated adjustment function
- // Back in polyurethane foam built up in coordinated layers of varying height and fimness and covered with non-woven polyester
- // Downy-soft cushions with a filling of foam rods and polyester fibres
- // Base frame in metal, optionally with surface in
- // Silver structured paintwork finish or
- // Black paintwork finish RAL 9017 or