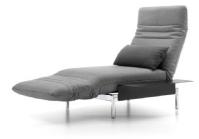

# ONE SOFA WITH MANY FACES //

Rolf Benz PLURA is the new defnition of freedom – it gives you all the possibilities you could wish for to live the way you want to. Whether you want to sit upright, lounge about or sleep in total comfort – very little effort is required to adjust this multi-functional sofa to your favourite position. Different elements and designs give you the freedom to adapt Rolf Benz PLURA completely to match your personal needs. With the reclining option, for example, the back can be adjusted from its upright position to a reclining angle.

## MORE FREEDOM – MORE FLEXIBILITY //

Rolf Benz PLURA adapts to your desire for comfort whenever you want it to. The folding side element, the swivelling seat and the infinitely variable backwards and upwards adjustment of the back are what makes this versatility possible. Whether it be sitting, lounging, relaxing or sleeping – now there's nothing stopping you doing whatever you want. Fold the back upwards, and Rolf Benz PLURA transforms into a high-backed armchair. Fold the side element down and swivel the seat, and Rolf Benz PLURA becomes a comfortable long chair.