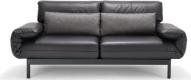

## MORE FREEDOM – MORE FLEXIBILITY //

Rolf Benz PLURA adapts to your desire for comfort whenever you want it to. The folding side element, the swivelling seat and the infinitely variable backwards and upwards adjustment of the back are what makes this versatility possible. Whether it be sitting, lounging, relaxing or sleeping – now there's nothing stopping you doing whatever you want. Fold the back upwards, and Rolf Benz PLURA transforms into a high-backed armchair. Fold the side element down and swivel the seat, and Rolf Benz PLURA becomes a comfortable long chair.

### VERSATILE COMFORT //

The functional versatility of Rolf Benz PLURA is also expressed in an impressive way as a compact individual sofa with two individually adjustable seating and lying positions. Even more comfortable: two end armchairs with one handy storage solution in black leather. Even more compact: the PLURA long chair, optionally also available with leather storage. With Rolf Benz PLURA, the loose, low cushions for maximum lower back comfort can also be finished in a different covering material from the cushions – creating a modern material mix of leather and fabric, for example.