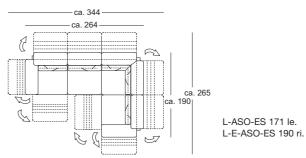

Corner sofa element\*

- // gloss chrom
- Wave formation and depressions in the seat area are unavoidable, due to comfort and design reasons, even in high quality Rolf Benz upholstered furniture. All measurements are approximate.

ca. 378

ca. 340

ca. 418 -

- ca. 336

105

ASS 380 le.

ASE 380 le.

ASS 380 ri. PSZ 380

E-ARB 380/173 ri.

ASE 380

uiii)D

— 132 —

Sectional chair

Sectional sofa

Back cushion

50

Longchair\*

element\*

-136

- 172 -

Corner sectional sofa\*

45

ca. 93 ca. 192

S

ca. ca. 343 260

- 211

Ottoman

F

Rolf Benz AG & Co. KG | Haiterbacher Str. 104 | D-72202 Nagold Tel. +49 (0) 74 52/601-0 | Fax +49 (0) 74 52/601-282 info@rolf-benz.com | www.rolf-benz.com