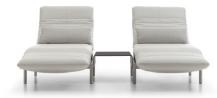

## MORE FREEDOM – MORE FLEXIBILITY //

Rolf Benz PLURA adapts to your desire for comfort whenever you want it to. The folding side element, the swivelling seat and the infinitely variable backwards and upwards adjustment of the back are what makes this versatility possible. Whether it be sitting, lounging, relaxing or sleeping – now there's nothing stopping you doing whatever you want. Fold the back upwards, and Rolf Benz PLURA transforms into a high-backed armchair. Fold the side element down and swivel the seat, and Rolf Benz PLURA becomes a comfortable long chair.

### VERSATILE COMFORT //

The functional versatility of Rolf Benz PLURA is also expressed in an impressive way as a compact individual sofa with two individually adjustable seating and lying positions. Even more comfortable: two end armchairs with one handy storage solution in black leather. Even more compact: the PLURA long chair, optionally also available with leather storage. With Rolf Benz PLURA, the loose, low cushions for maximum lower back comfort can also be finished in a different covering material from the cushions – creating a modern material mix of leather and fabric, for example.