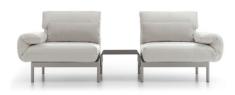

### VERSATILE COMFORT //

The functional versatility of Rolf Benz PLURA is also expressed in an impressive way as a compact individual sofa with two individually adjustable seating and lying positions. Even more comfortable: two end armchairs with one handy storage solution in black leather. Even more compact: the PLURA long chair, optionally also available with leather storage. With Rolf Benz PLURA, the loose, low cushions for maximum lower back comfort can also be finished in a different covering material from the cushions – creating a modern material mix of leather and fabric, for example.