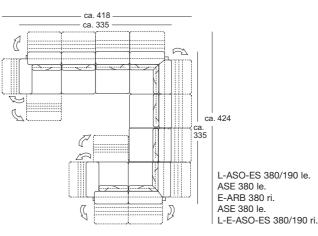

Corner sofa element\*

- // gloss chrom
- Wave formation and depressions in the seat area are unavoidable, due to comfort and design reasons, even in high quality Rolf Benz upholstered furniture. All measurements are approximate.

ca. 378

ca. 340

ca. 418 -

- ca. 336

105

ASS 380 le.

ASE 380 le.

ASS 380 ri. PSZ 380

E-ARB 380/173 ri.

ASE 380

uiii)D

— 132 —

Sectional chair

Sectional sofa

Back cushion

50

Longchair\*

element\*

-136

- 172 -

Corner sectional sofa\*

45

ca. 93 ca. 192

S

ca. ca. 343 260

- 211

Ottoman

F

Rolf Benz AG & Co. KG | Haiterbacher Str. 104 | D-72202 Nagold Tel. +49 (0) 74 52/601-0 | Fax +49 (0) 74 52/601-282 info@rolf-benz.com | www.rolf-benz.com