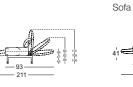

Longchair\*

element\*

-136

- 172 -

Corner sectional sofa\*

45

ca. 93 ca. 192

S

ca. ca. 343 260

- 211

Ottoman

F

Rolf Benz AG & Co. KG | Haiterbacher Str. 104 | D-72202 Nagold Tel. +49 (0) 74 52/601-0 | Fax +49 (0) 74 52/601-282 info@rolf-benz.com | www.rolf-benz.com