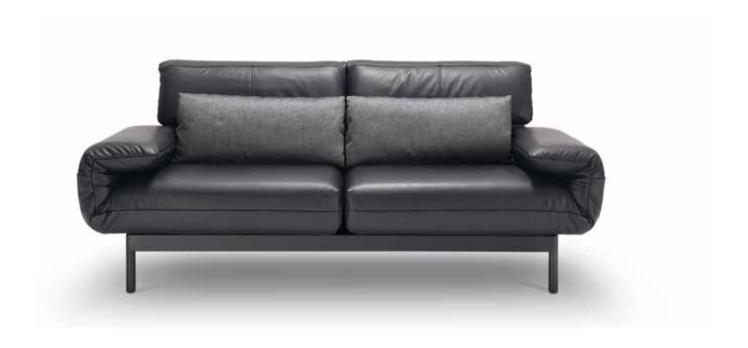

## ROLF BENZ PLURA

- Frame metal optionally:
- Fine-grain steel, powdercoated, matt:
- Silver
- RAL 9017 Traffic black
- RAL 7022 Umbra grey
- Steel high-gloss chrome
- Seat heights optionally 41 or 43 or 45 cm
- Seat with metal inner frame and integrated rotary function
- Nosag spring support
- Seat made from polyurethane foam, constructed in layers of different thicknesses and firmnesses, matched to one another, and covered with polyester fleece
- Backrest with metal inner frame and integrated adjustment function
- Back in polyurethane foam built up in coordinated layers of varying height, and fimness and covered with non-woven polyester
- Downy-soft cushions with a filling of foam rods and polyester fibres
- High-quality, casual upholstery that forms waves/leaves indentations that are typical of the material. All measurements are approximate.