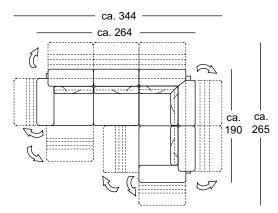

with metal inner frame and integrated rotary function
- Nosag spring support
- Seat made from polyurethane foam, constructed in layers of different thicknesses and firmnesses, matched to one another, and covered with polyester fleece
- Backrest with metal inner frame and integrated adjustment function
- Back in polyurethane foam built up in coordinated layers of varying height, and fimness and covered with non-woven polyester
- Downy-soft cushions with a filling of foam rods and polyester fibres
- High-quality, casual upholstery that forms waves/leaves indentations that are typical of the material. All measurements are approximate.

Sofa/Sectional sofa/Corner sectional sofa





Seat heights available





Sofa

Sectional sofa

Corner modular sofa element







## Combination examples:



L-ASO-ES 171 le. L-E-ASO-ES 190 ri.