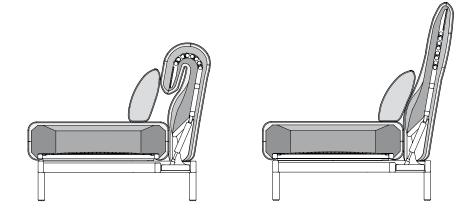

## ROLF BENZ PLURA

- Frame metal optionally:
- Fine-grain steel, powdercoated, matt:
- Silver
- RAL 9017 Traffic black
- RAL 7022 Umbra grey
- Steel high-gloss chrome
- Seat heights optionally 41 or 43 or 45 cm
- Seat with metal inner frame and integrated rotary function
- Nosag spring support
- Seat made from polyurethane foam, constructed in layers of different thicknesses and firmnesses, matched to one another, and covered with polyester fleece
- Backrest with metal inner frame and integrated adjustment function
- Back in polyurethane foam built up in coordinated layers of varying height, and fimness and covered with non-woven polyester
- Downy-soft cushions with a filling of foam rods and polyester fibres
- High-quality, casual upholstery that forms waves/leaves indentations that are typical of the material. All measurements are approximate.