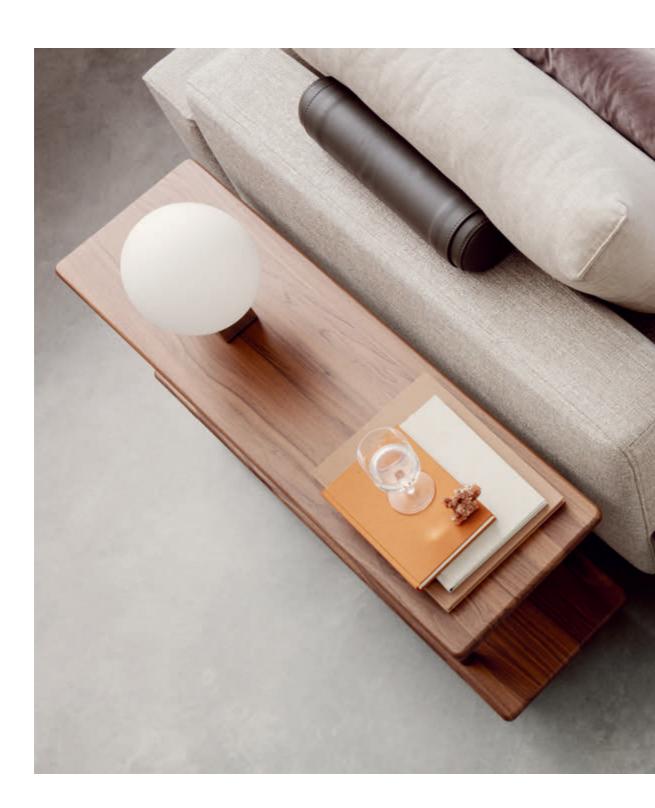

#### Relaxed interaction.

In the Rolf Benz VOLO comfort range, the connection between the individual feel-good factor and practicality is effortlessly appreciable. The Rolf Benz 933 side table, for example, forms the ideal add-on, standing to the side of the sofa or as a harmonious in-between element. The Rolf Benz 933 shelving unit provides an especially practical storage surface on the back or side of the sofa. Both versions are available in natural oak, black oak or walnut.