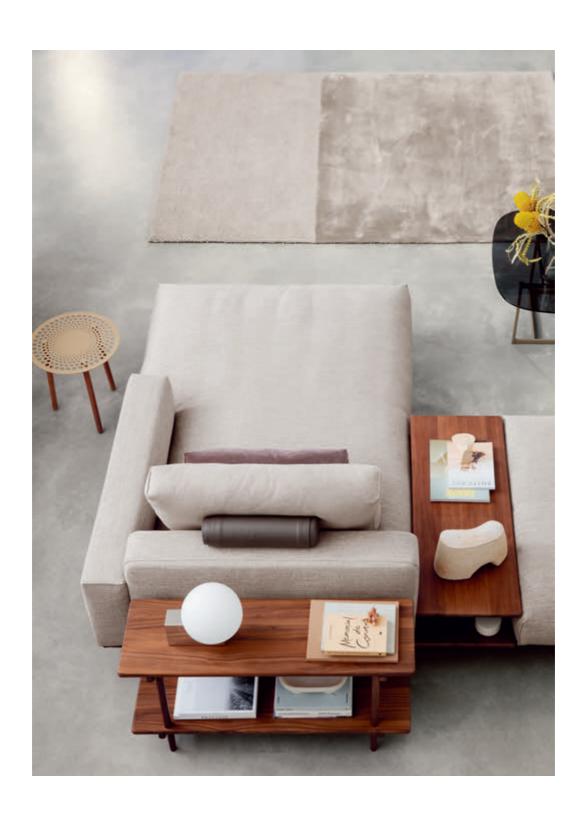

#### Relaxed interaction.

In the Rolf Benz VOLO comfort range, the connection between the individual feel-good factor and practicality is effortlessly appreciable. The Rolf Benz 933 side table, for example, forms the ideal add-on, standing to the side of the sofa or as a harmonious in-between element. The Rolf Benz 933 shelving unit provides an especially practical storage surface on the back or side of the sofa. Both versions are available in natural oak, black oak or walnut.

# Added lightness.

The elegant Rolf Benz 932 coffee table brings an additional sensory aesthetic to your living room. The table, available in two sizes, impresses with its finely rounded tabletops which, just like Rolf Benz VOLO, exude a lightness that gives it the appearance of floating. The tops are available in natural oak, black oak, American walnut or Parsol glass. The striking metal frame can be chosen with surfaces in traffic black, umbra grey or ochre beige metallic.