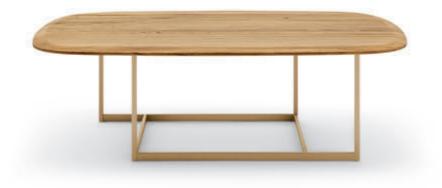

# Added lightness.

The elegant Rolf Benz 932 coffee table brings an additional sensory aesthetic to your living room. The table, available in two sizes, impresses with its finely rounded tabletops which, just like Rolf Benz VOLO, exude a lightness that gives it the appearance of floating. The tops are available in natural oak, black oak, American walnut or Parsol glass. The striking metal frame can be chosen with surfaces in traffic black, umbra grey or ochre beige metallic.