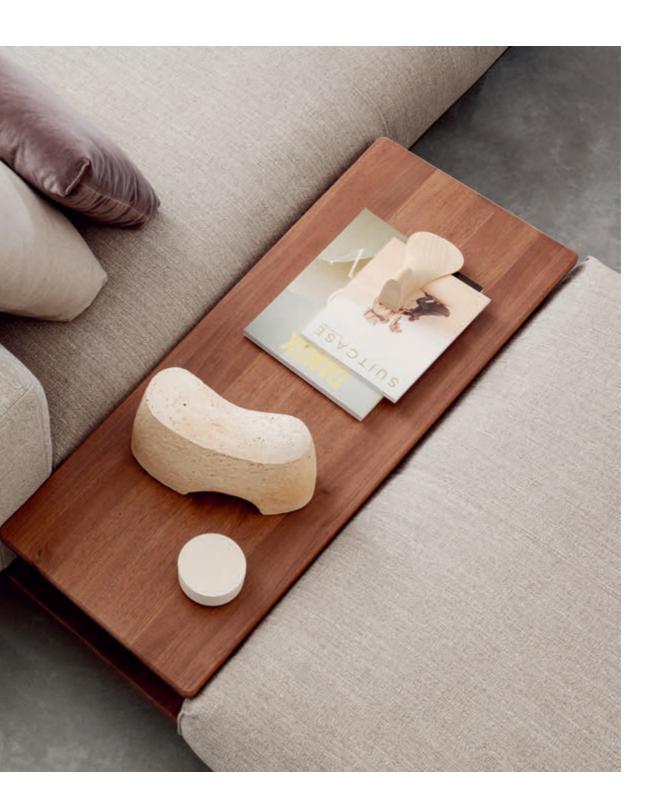

#### Relaxed interaction.

In the Rolf Benz VOLO comfort range, the connection between the individual feel-good factor and practicality is effortlessly appreciable. The Rolf Benz 933 side table, for example, forms the ideal add-on, standing to the side of the sofa or as a harmonious in-between element. The Rolf Benz 933 shelving unit provides an especially practical storage surface on the back or side of the sofa. Both versions are available in natural oak, black oak or walnut.