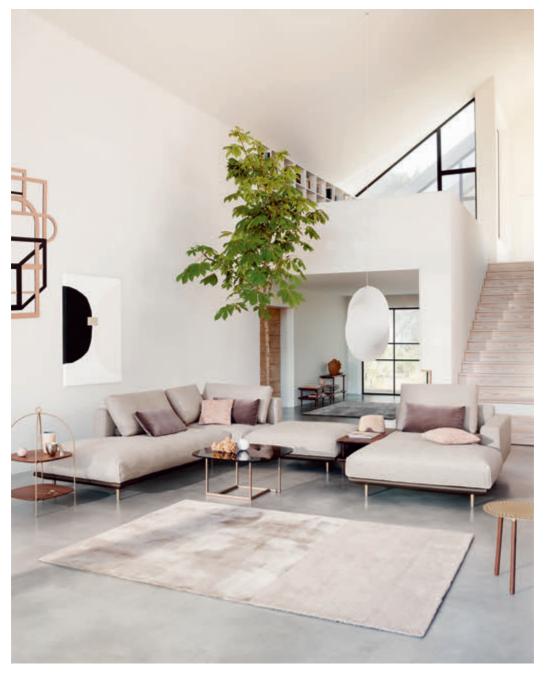

## Catches the eye. And never lets go.

Discover a new perspective on life and enjoy the exquisite feeling of luxurious lightness and superlative comfort with the Rolf Benz VOLO sofa range. The elegant composition of super-soft cushions, a fine covered frame and graceful feet appears to float in the room. Whether as a single or a sectional sofa, Rolf Benz VOLO can be perfectly adapted with a range of design options to fit personal preferences and has been designed to accommodate flexible living.

### More space for your ideas.

Rolf Benz VOLO offers a range of options for creating exciting sofa landscapes. The individual elements can optionally be free-standing in the room or joined together. Upholstered modules without backs or integrated tables also provide visual transparency. The back cushions, with the rolls integrated into the lower back area, provide pleasant support and allow especially comfortable reclining. As a result, the model's generous seat depth is perfectly compensated. The optional higher back cushions offer exceptional upright seating comfort thanks to a further roll resting on the back of the sofa that also provides comfortable support in the upper section.

### Designing comfort.

As a modular and flexible sofa system, Rolf Benz VOLO satisfies discerning demands in terms of comfort and, with its Lounge Deluxe upholstered version, is ideal for lovers of a casual look. The construction of the Lounge Plus upholstery offers maximum comfort to those who prefer a more tranquil surface. The covers for the body, frame, back cushions and back cushion rolls can be combined in all-over look or individually with various fabrics and leathers in 'mix and match' style. The metal feet on the sofa, which is available in two seat heights, are offered in fine traffic black, umbra grey or modern metallic ochre beige.