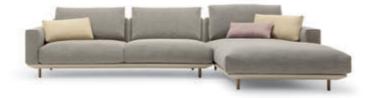

## Catches the eye. And never lets go.

Discover a new perspective on life and enjoy the exquisite feeling of luxurious lightness and superlative comfort with the Rolf Benz VOLO sofa range. The elegant composition of super-soft cushions, a fine covered frame and graceful feet appears to float in the room. Whether as a single or a sectional sofa, Rolf Benz VOLO can be perfectly adapted with a range of design options to fit personal preferences and has been designed to accommodate flexible living.

### More space for your ideas.

Rolf Benz VOLO offers a range of options for creating exciting sofa landscapes. The individual elements can optionally be free-standing in the room or joined together. Upholstered modules without backs or integrated tables also provide visual transparency. The back cushions, with the rolls integrated into the lower back area, provide pleasant support and allow especially comfortable reclining. As a result, the model's generous seat depth is perfectly compensated. The optional higher back cushions offer exceptional upright seating comfort thanks to a further roll resting on the back of the sofa that also provides comfortable support in the upper section.