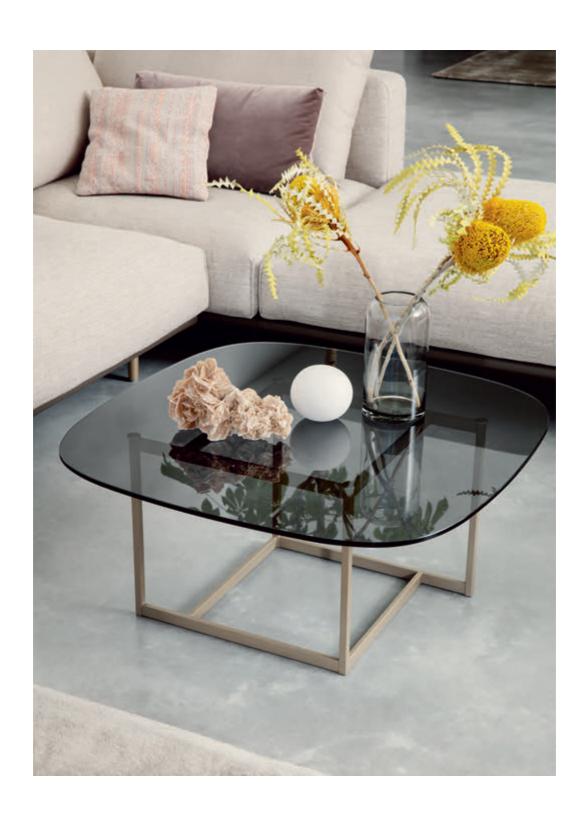

# Added lightness.

The elegant Rolf Benz 932 coffee table brings an additional sensory aesthetic to your living room. The table, available in two sizes, impresses with its finely rounded tabletops which, just like Rolf Benz VOLO, exude a lightness that gives it the appearance of floating. The tops are available in natural oak, black oak, American walnut or Parsol glass. The striking metal frame can be chosen with surfaces in traffic black, umbra grey or ochre beige metallic.