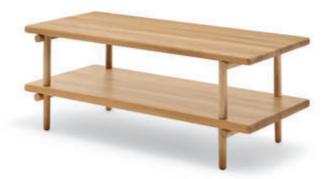

#### Relaxed interaction.

In the Rolf Benz VOLO comfort range, the connection between the individual feel-good factor and practicality is effortlessly appreciable. The Rolf Benz 933 side table, for example, forms the ideal add-on, standing to the side of the sofa or as a harmonious in-between element. The Rolf Benz 933 shelving unit provides an especially practical storage surface on the back or side of the sofa. Both versions are available in natural oak, black oak or walnut.