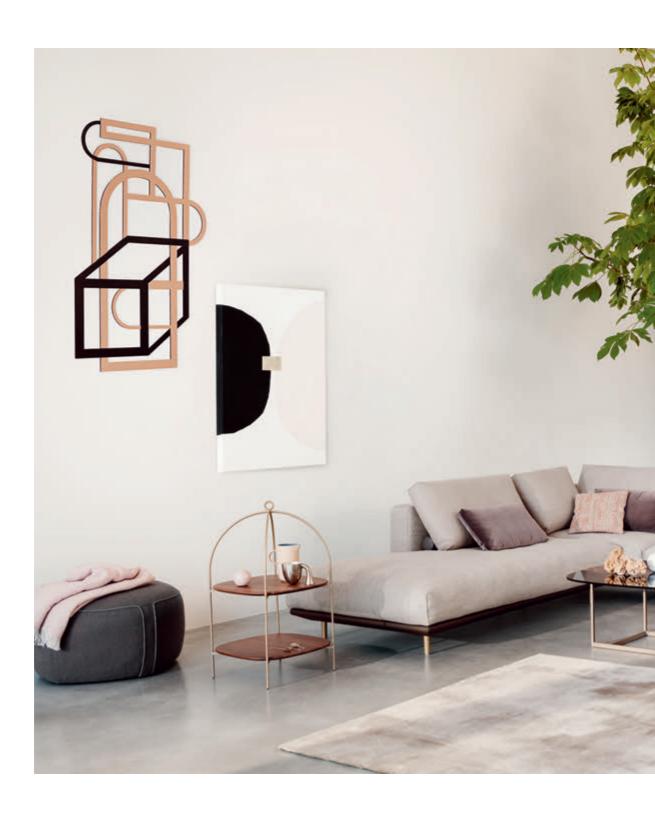

#### Relaxed interaction.

In the Rolf Benz VOLO comfort range, the connection between the individual feel-good factor and practicality is effortlessly appreciable. The Rolf Benz 933 side table, for example, forms the ideal add-on, standing to the side of the sofa or as a harmonious in-between element. The Rolf Benz 933 shelving unit provides an especially practical storage surface on the back or side of the sofa. Both versions are available in natural oak, black oak or walnut.

# Added lightness.

The elegant Rolf Benz 932 coffee table brings an additional sensory aesthetic to your living room. The table, available in two sizes, impresses with its finely rounded tabletops which, just like Rolf Benz VOLO, exude a lightness that gives it the appearance of floating. The tops are available in natural oak, black oak, American walnut or Parsol glass. The striking metal frame can be chosen with surfaces in traffic black, umbra grey or ochre beige metallic.