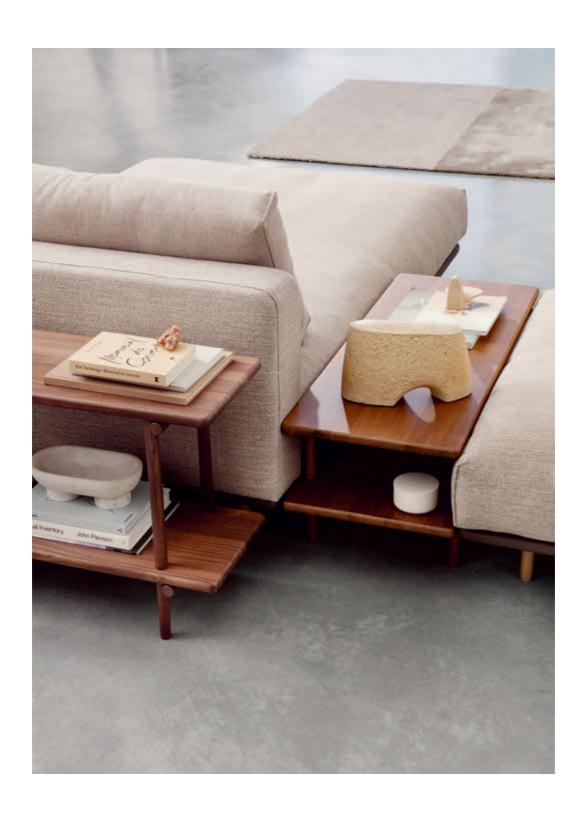

#### Relaxed interaction.

In the Rolf Benz VOLO comfort range, the connection between the individual feel-good factor and practicality is effortlessly appreciable. The Rolf Benz 933 side table, for example, forms the ideal add-on, standing to the side of the sofa or as a harmonious in-between element. The Rolf Benz 933 shelving unit provides an especially practical storage surface on the back or side of the sofa. Both versions are available in natural oak, black oak or walnut.