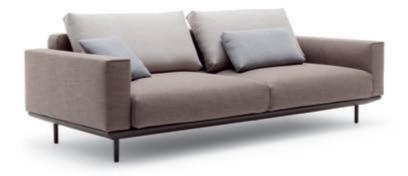

### Designing comfort.

As a modular and flexible sofa system, Rolf Benz VOLO satisfies discerning demands in terms of comfort and, with its Lounge Deluxe upholstered version, is ideal for lovers of a casual look. The construction of the Lounge Plus upholstery offers maximum comfort to those who prefer a more tranquil surface. The covers for the body, frame, back cushions and back cushion rolls can be combined in all-over look or individually with various fabrics and leathers in 'mix and match' style. The metal feet on the sofa, which is available in two seat heights, are offered in fine traffic black, umbra grey or modern metallic ochre beige.