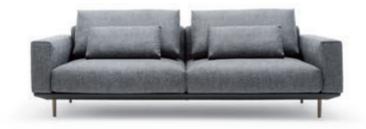

### Designing comfort.

As a modular and flexible sofa system, Rolf Benz VOLO satisfies discerning demands in terms of comfort and, with its Lounge Deluxe upholstered version, is ideal for lovers of a casual look. The construction of the Lounge Plus upholstery offers maximum comfort to those who prefer a more tranquil surface. The covers for the body, frame, back cushions and back cushion rolls can be combined in all-over look or individually with various fabrics and leathers in 'mix and match' style. The metal feet on the sofa, which is available in two seat heights, are offered in fine traffic black, umbra grey or modern metallic ochre beige.