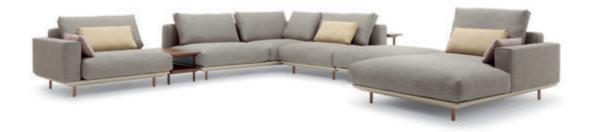

### More space for your ideas.

Rolf Benz VOLO offers a range of options for creating exciting sofa landscapes. The individual elements can optionally be free-standing in the room or joined together. Upholstered modules without backs or integrated tables also provide visual transparency. The back cushions, with the rolls integrated into the lower back area, provide pleasant support and allow especially comfortable reclining. As a result, the model's generous seat depth is perfectly compensated. The optional higher back cushions offer exceptional upright seating comfort thanks to a further roll resting on the back of the sofa that also provides comfortable support in the upper section.

### Designing comfort.

As a modular and flexible sofa system, Rolf Benz VOLO satisfies discerning demands in terms of comfort and, with its Lounge Deluxe upholstered version, is ideal for lovers of a casual look. The construction of the Lounge Plus upholstery offers maximum comfort to those who prefer a more tranquil surface. The covers for the body, frame, back cushions and back cushion rolls can be combined in all-over look or individually with various fabrics and leathers in 'mix and match' style. The metal feet on the sofa, which is available in two seat heights, are offered in fine traffic black, umbra grey or modern metallic ochre beige.