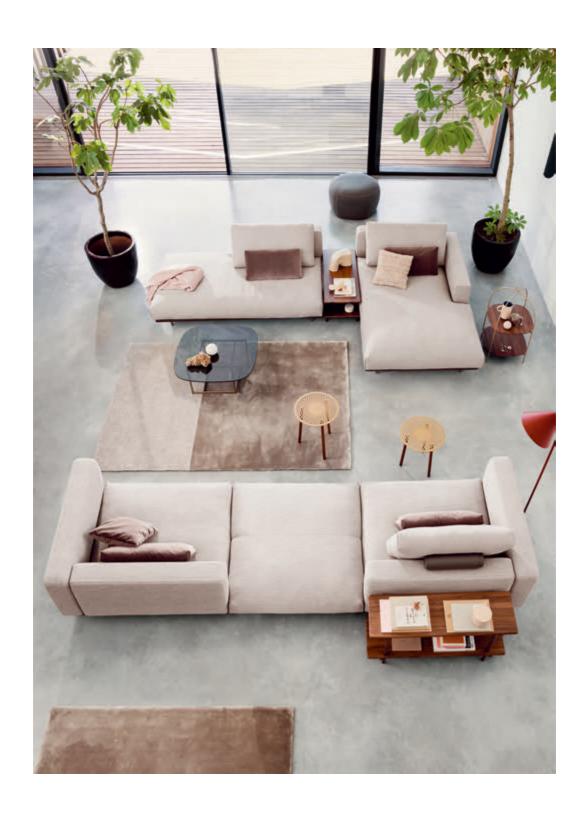

## Catches the eye. And never lets go.

Discover a new perspective on life and enjoy the exquisite feeling of luxurious lightness and superlative comfort with the Rolf Benz VOLO sofa range. The elegant composition of super-soft cushions, a fine covered frame and graceful feet appears to float in the room. Whether as a single or a sectional sofa, Rolf Benz VOLO can be perfectly adapted with a range of design options to fit personal preferences and has been designed to accommodate flexible living.

### More space for your ideas.

Rolf Benz VOLO offers a range of options for creating exciting sofa landscapes. The individual elements can optionally be free-standing in the room or joined together. Upholstered modules without backs or integrated tables also provide visual transparency. The back cushions, with the rolls integrated into the lower back area, provide pleasant support and allow especially comfortable reclining. As a result, the model's generous seat depth is perfectly compensated. The optional higher back cushions offer exceptional upright seating comfort thanks to a further roll resting on the back of the sofa that also provides comfortable support in the upper section.

### Designing comfort.

As a modular and flexible sofa system, Rolf Benz VOLO satisfies discerning demands in terms of comfort and, with its Lounge Deluxe upholstered version, is ideal for lovers of a casual look. The construction of the Lounge Plus upholstery offers maximum comfort to those who prefer a more tranquil surface. The covers for the body, frame, back cushions and back cushion rolls can be combined in all-over look or individually with various fabrics and leathers in 'mix and match' style. The metal feet on the sofa, which is available in two seat heights, are offered in fine traffic black, umbra grey or modern metallic ochre beige.

#### Relaxed interaction.

In the Rolf Benz VOLO comfort range, the connection between the individual feel-good factor and practicality is effortlessly appreciable. The Rolf Benz 933 side table, for example, forms the ideal add-on, standing to the side of the sofa or as a harmonious in-between element. The Rolf Benz 933 shelving unit provides an especially practical storage surface on the back or side of the sofa. Both versions are available in natural oak, black oak or walnut.