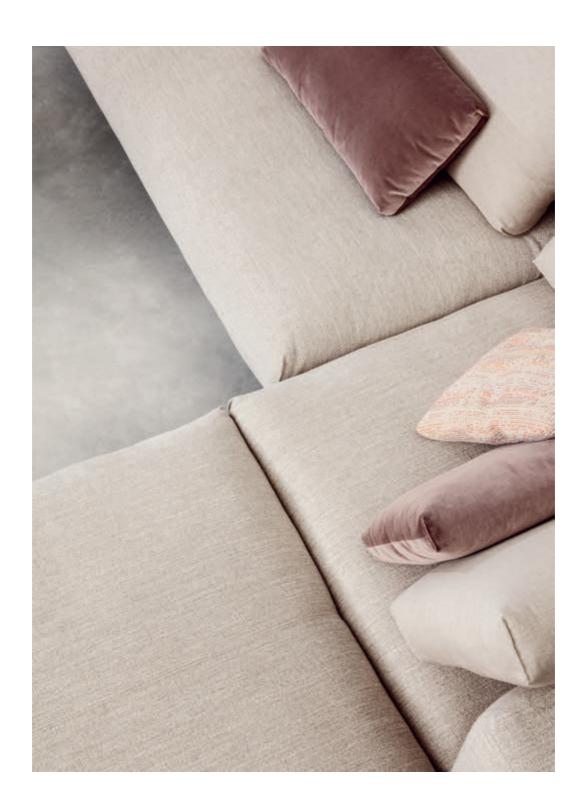

### More space for your ideas.

Rolf Benz VOLO offers a range of options for creating exciting sofa landscapes. The individual elements can optionally be free-standing in the room or joined together. Upholstered modules without backs or integrated tables also provide visual transparency. The back cushions, with the rolls integrated into the lower back area, provide pleasant support and allow especially comfortable reclining. As a result, the model's generous seat depth is perfectly compensated. The optional higher back cushions offer exceptional upright seating comfort thanks to a further roll resting on the back of the sofa that also provides comfortable support in the upper section.

### Designing comfort.

As a modular and flexible sofa system, Rolf Benz VOLO satisfies discerning demands in terms of comfort and, with its Lounge Deluxe upholstered version, is ideal for lovers of a casual look. The construction of the Lounge Plus upholstery offers maximum comfort to those who prefer a more tranquil surface. The covers for the body, frame, back cushions and back cushion rolls can be combined in all-over look or individually with various fabrics and leathers in 'mix and match' style. The metal feet on the sofa, which is available in two seat heights, are offered in fine traffic black, umbra grey or modern metallic ochre beige.