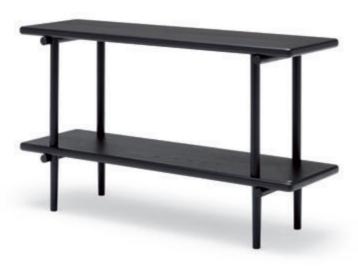

#### Relaxed interaction.

In the Rolf Benz VOLO comfort range, the connection between the individual feel-good factor and practicality is effortlessly appreciable. The Rolf Benz 933 side table, for example, forms the ideal add-on, standing to the side of the sofa or as a harmonious in-between element. The Rolf Benz 933 shelving unit provides an especially practical storage surface on the back or side of the sofa. Both versions are available in natural oak, black oak or walnut.