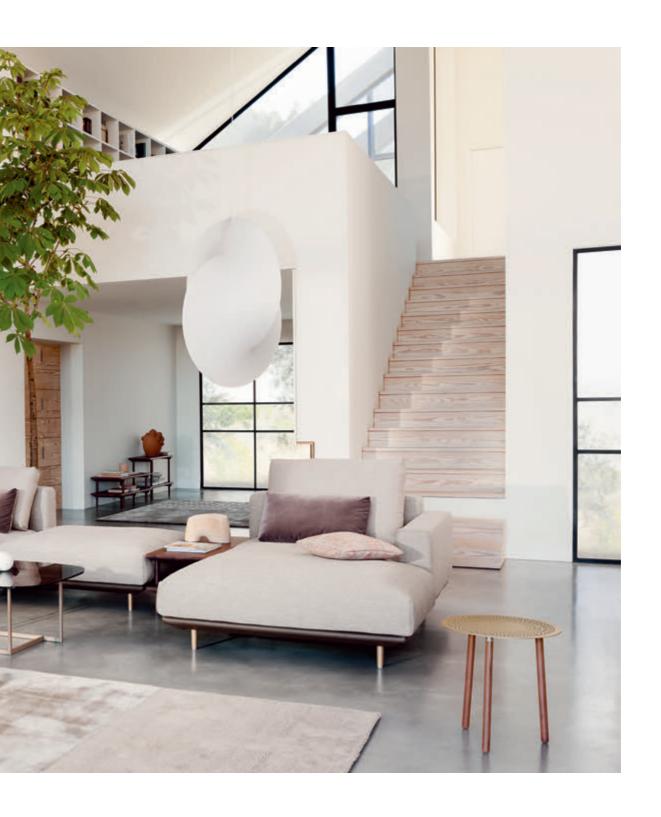

## Catches the eye. And never lets go.

Discover a new perspective on life and enjoy the exquisite feeling of luxurious lightness and superlative comfort with the Rolf Benz VOLO sofa range. The elegant composition of super-soft cushions, a fine covered frame and graceful feet appears to float in the room. Whether as a single or a sectional sofa, Rolf Benz VOLO can be perfectly adapted with a range of design options to fit personal preferences and has been designed to accommodate flexible living.

### Designing comfort.

As a modular and flexible sofa system, Rolf Benz VOLO satisfies discerning demands in terms of comfort and, with its Lounge Deluxe upholstered version, is ideal for lovers of a casual look. The construction of the Lounge Plus upholstery offers maximum comfort to those who prefer a more tranquil surface. The covers for the body, frame, back cushions and back cushion rolls can be combined in all-over look or individually with various fabrics and leathers in 'mix and match' style. The metal feet on the sofa, which is available in two seat heights, are offered in fine traffic black, umbra grey or modern metallic ochre beige.