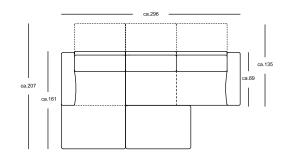

## Combination examples:

ASO-RV 385/211 le. ASO-RV 385/211 ri. PB 385/108x74

ASO-PSZ 385/106 le. ASO-RV 385/190 ri. PB 385/108x74 ASO-PSZ 385/106 le. ASO-RV 385/169 ri. PB 385/123x55