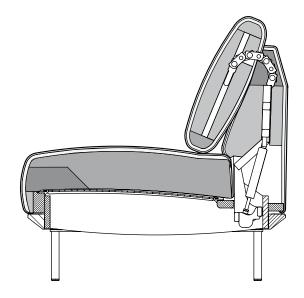

## ROLF BENZ YUNA

- Nosag spring support
- Seat made from polyurethane foam, constructed in layers of different thicknesses and firmnesses, matched to one another, and covered with polyester fleece
- Backrest with metal inner frame and integrated adjustment function
- Back in polyurethane foam, built up in coordinated layers, varying in height, and firmness
- Cover quilted underneath with non-woven polyester
- Leg versions Optionally: Smooth steel, powder-coated, painted in matt:
- RAL 9017 Traffic black Steel, fine structure, powder-coated, matt:
- Marrone metallic
- Frame versions veneered wood,
- clear varnish, optionally:
- Oak

- Oak, stained black
- American walnut
- Leather covered
- Seat height: optionally 41 cm or 44 cm

Seat heights available

High-quality, casual upholstery that forms waves/leaves indentations that are typical of the material. All measurements are approximate.