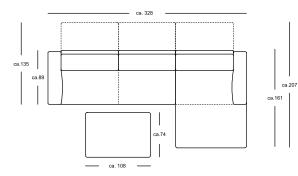

## Combination examples:

ASO-RV 385/211 le. ASO-RV 385/211 ri. PB 385/108x74

ASO-PSZ 385/106 le. ASO-RV 385/190 ri. PB 385/108x74 ASO-PSZ 385/106 le. ASO-RV 385/169 ri. PB 385/123x55