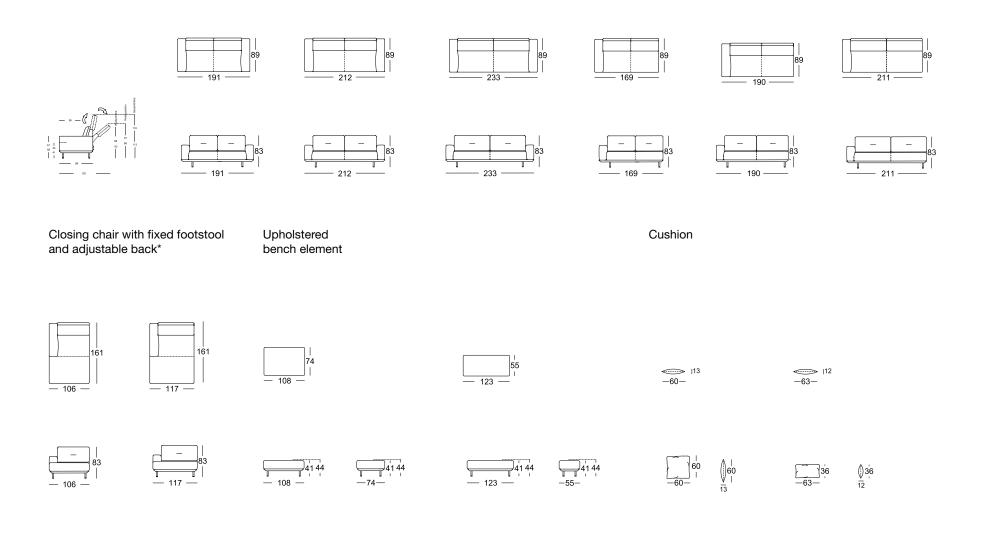

ROLF

BENZ

\*These elements are only shown in the left version. They are also available in the right version.

## Combination examples:

ASO-RV 385/211 le. ASO-RV 385/211 ri. PB 385/108x74

ASO-PSZ 385/106 le. ASO-RV 385/190 ri. PB 385/108x74 ASO-PSZ 385/106 le. ASO-RV 385/169 ri. PB 385/123x55