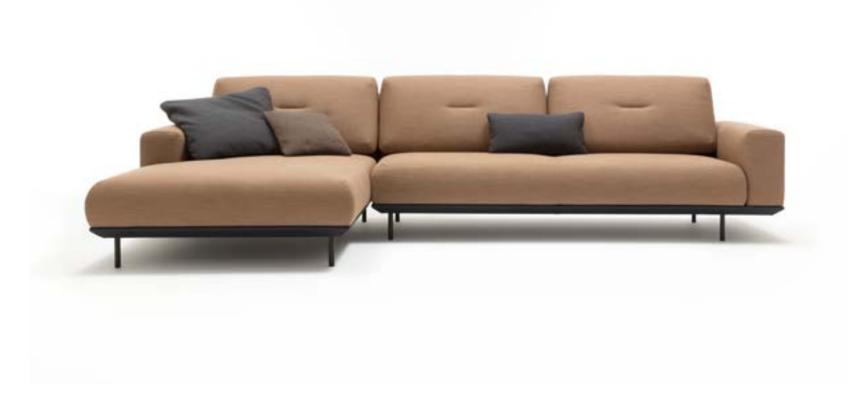

## ROLF BENZ YUNA

- Nosag spring support
- Seat made from polyurethane foam, constructed in layers of different thicknesses and firmnesses, matched to one another, and covered with polyester fleece
- Backrest with metal inner frame and integrated adjustment function
- Back in polyurethane foam, built up in coordinated layers, varying in height, and firmness
- Cover quilted underneath with non-woven polyester
- Leg versions Optionally: Smooth steel, powder-coated, painted in matt:
- RAL 9017 Traffic black Steel, fine structure, powder-coated, matt:
- Marrone metallic
- Frame versions veneered wood,
- clear varnish, optionally:
- Oak

- Oak, stained black
- American walnut
- Leather covered
- Seat height: optionally 41 cm or 44 cm

Seat heights available

High-quality, casual upholstery that forms waves/leaves indentations that are typical of the material. All measurements are approximate.