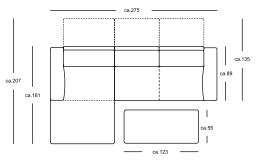

## Combination examples:

ASO-RV 385/211 le. ASO-RV 385/211 ri. PB 385/108x74

ASO-PSZ 385/106 le. ASO-RV 385/190 ri. PB 385/108x74 ASO-PSZ 385/106 le. ASO-RV 385/169 ri. PB 385/123x55