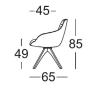

Chair four-leg solid wood Chair four-leg metal

-60

**ROLF BENZ** 

High-quality, casual upholstery that forms waves/leaves indentations that are

typical of the material. All measurements are approximate.