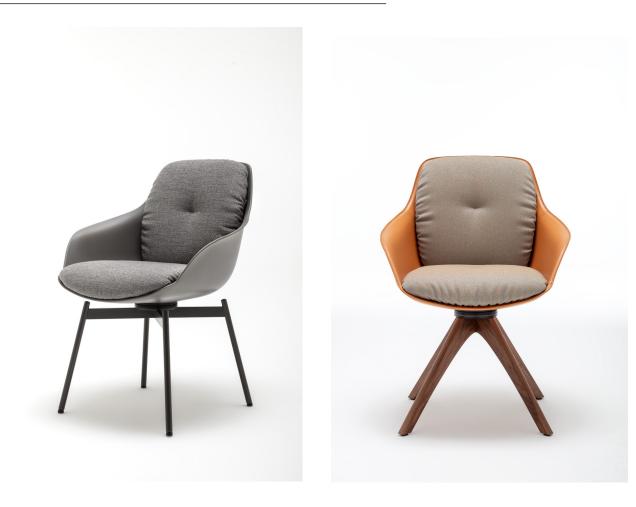

## ROLF BENZ 600

- Plastic seat shell
- Plastic seat shell covered with full-grain leather
- Seat and back cushions foammoulded in polyurethane foam
- Cover quilted underneath with non-woven polyester
- Four-leg solid wood, colorless painted, options:
- Oak
- Oak black pigmented
- American walnut
- Four-leg solid wood, colorless painted, rotatable, options:
- Oak
- Oak black pigmented
- American walnut
- Four-leg metal, smooth steel powder-coated matt, options:
- RAL 7022 Umbra grey
- RAL 9017 Traffic black
- Four-leg metal, smooth steel powder-coated matt, rotatable, options :
- RAL 7022 Umbra grey
- RAL 9017 Traffic black

Chair four-leg solid wood Chair four-leg metal

-60

**ROLF BENZ** 

High-quality, casual upholstery that forms waves/leaves indentations that are

typical of the material. All measurements are approximate.