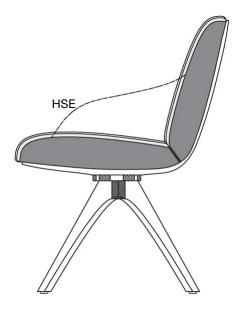

## ROLF BENZ 600

- Plastic seat shell
- Plastic seat shell covered with full-grain leather
- Seat and back cushions foammoulded in polyurethane foam
- Cover quilted underneath with non-woven polyester
- Four-leg solid wood, colorless painted, options:
- Oak
- Oak black pigmented
- American walnut
- Four-leg solid wood, colorless painted, rotatable, options:
- Oak
- Oak black pigmented
- American walnut
- Four-leg metal, smooth steel powder-coated matt, options:
- RAL 7022 Umbra grey
- RAL 9017 Traffic black
- Four-leg metal, smooth steel powder-coated matt, rotatable, options :
- RAL 7022 Umbra grey
- RAL 9017 Traffic black

Chair four-leg solid wood Chair four-leg metal

-60

**ROLF BENZ** 

High-quality, casual upholstery that forms waves/leaves indentations that are

typical of the material. All measurements are approximate.