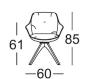

Chair four-leg solid wood Chair four-leg metal

-60

**ROLF BENZ** 

High-quality, casual upholstery that forms waves/leaves indentations that are

typical of the material. All measurements are approximate.