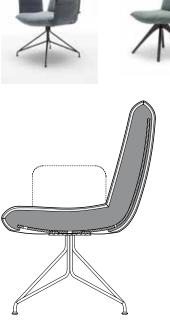

Four-legs in finishes:

- painted textured Silver
- painted RAL 7022 Umbra grey
- polished chrome

Four-legs wood with or without

360° swivel mechanism in finishes:

- Oak H70
- Oak H98

Armchair with

- American walnut H81
- Walnut old grey H82
- Due to the way the furniture is designed, and its comfort level, some
- wrinkles and sitting pressure indentations are inevitable, even in top quality

Armchair with four-

Rolf Benz upholstered furniture. All dimensions are approximate.

Armchair with armrest

runner and runner legs armrest and four-legs wood rest and four-legs wood  $\frac{-47-}{48} + \frac{1}{67-} + \frac{1}{93} + \frac{-47-}{67-} + \frac{1}{48} + \frac{-47-}{67-} + \frac{1}{93} + \frac{-47-}{93} + \frac{1}{48} + \frac{-47-}{67-} + \frac{1}{93} + \frac{-47-}{93} + \frac{1}{48} + \frac{-47-}{67-} + \frac{1}{48} + \frac{-47-}{67-$ 