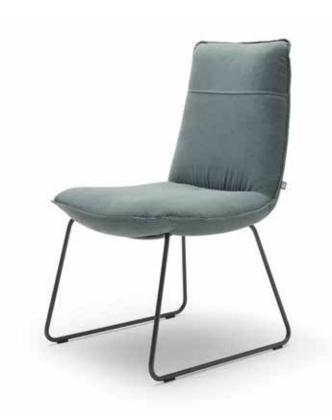

- Body of seat and backrest with foam-moulded wooden inner frame
- Upholstery cover glued-on non-woven polyester
- Base options:

Runner in finishes:

- painted textured Silver
- painted RAL 7022 Umbra grey
- polished chrome

Four-legs in finishes:

- painted textured Silver
- painted RAL 7022 Umbra grey
- polished chrome

Four-legs wood with or without

360° swivel mechanism in finishes:

- Oak H70
- Oak H98

Armchair with

- American walnut H81
- Walnut old grey H82
- Due to the way the furniture is designed, and its comfort level, some
- wrinkles and sitting pressure indentations are inevitable, even in top quality