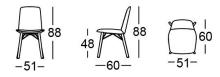

Due to the way the furniture is designed, and its comfort level, some wrinkles and sitting pressure indentations are inevitable, even in top quality Rolf Benz upholstered furniture. All dimensions are approximate.