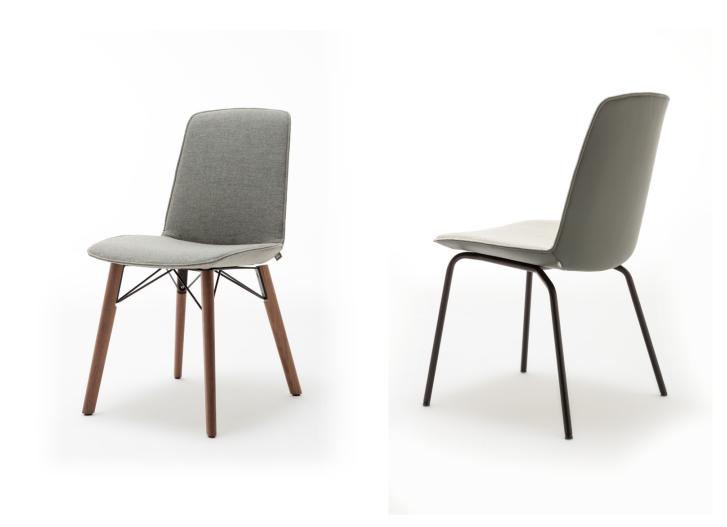

- Cover quilted underneath with non-woven polyester
- Seat and back with foam-moulded metal inner frame
- Four leg circular tubular base metal, options:
  - Smooth steel, powder-coated, matt
    - RAL 7022 Umbra grey
    - RAL 9017 Traffic black
  - Steel high-gloss chrome
- Four leg solid wood, colorless painted, options:
  - Oak
  - Oak black pigmented
  - American walnut (against surcharge)

## metal

wood