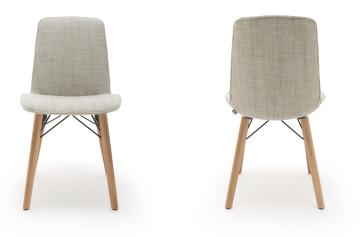

- Cover quilted underneath with non-woven polyester
- Seat and back with foam-moulded metal inner frame
- Four leg circular tubular base metal, options:
  - Smooth steel, powder-coated, matt
    - RAL 7022 Umbra grey
    - RAL 9017 Traffic black
  - Steel high-gloss chrome
- Four leg solid wood, colorless painted, options:
  - Oak
  - Oak black pigmented
  - American walnut (against surcharge)

Due to the way the furniture is designed, and its comfort level, some wrinkles and sitting pressure indentations are inevitable, even in top quality Rolf Benz upholstered furniture. All dimensions are approximate.