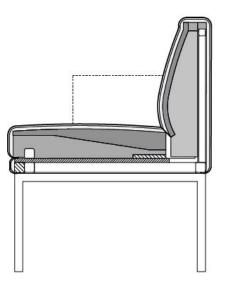

- Metal and wood internal framework
- The seat is built up in layers made of polyurethane foam, the top layer consists of a high-quality cold foam and is also covered with a polyester fleece covering.
- The backrest is built up in layers made of polyurethane foam, the top layer consists of a high-quality cold foam and is also covered with a polyester fleece covering.
- Body cover quilted with polyester fleece
- Steel bracket optionally: Smooth, powder-coated, matt
- RAL 7022 Umbra grey
- RAL 9017 Traffic black
- Smooth steel, silver matt finish