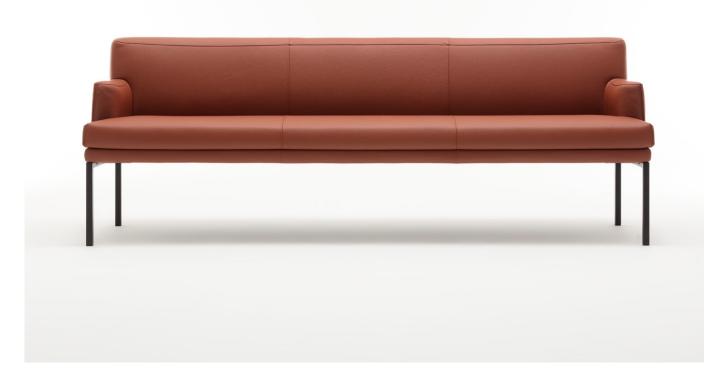

- Metal and wood internal framework
- The seat is built up in layers made of polyurethane foam, the top layer consists of a high-quality cold foam and is also covered with a polyester fleece covering.
- The backrest is built up in layers made of polyurethane foam, the top layer consists of a high-quality cold foam and is also covered with a polyester fleece covering.
- Body cover quilted with polyester fleece
- Steel bracket optionally: Smooth, powder-coated, matt
- RAL 7022 Umbra grey
- RAL 9017 Traffic black
- Smooth steel, silver matt finish

Due to the way the furniture is designed, and its comfort level, some wrinkles and

sitting pressure indentations are inevitable, even in top quality Rolf Benz upholstered furniture. All dimensions are approximate.