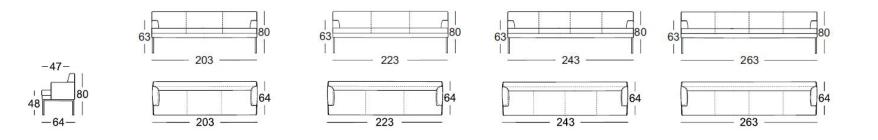

Due to the way the furniture is designed, and its comfort level, some wrinkles and

sitting pressure indentations are inevitable, even in top quality Rolf Benz upholstered furniture. All dimensions are approximate.