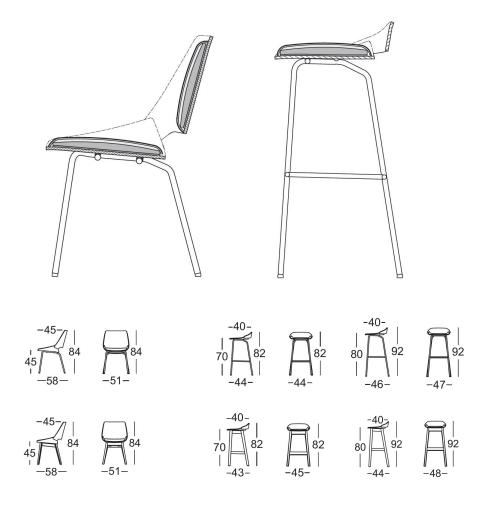

ular tubular base metal, options:
- Smooth steel, powder-coated, matt
  - RAL 7022 Umbra grey
- RAL 9017 Traffic black
- Steel high-gloss chrome
- Four leg solid wood, colorless painted, options:
- Oak
- Oak black pigmented
- American walnut (against surcharge)
- Seat and back made of polyurethane foam, built up in coordinated layers varying in height and firmness and with a bonded non-woven polyester cover
- Seat cushions quilted underneath with non-woven polyester and a polyurethane padding:

Seat cushions fabric cover, available in 4 colours:

01 grey beige

02 beige grey

03 black grey

04 cement grey

Seat cushions premium imitation of polyurethane, available in 3 colours:

05 grey-beige

06 anthracite-grey

07 stone grey



typical of the material. All measurements are approximate.