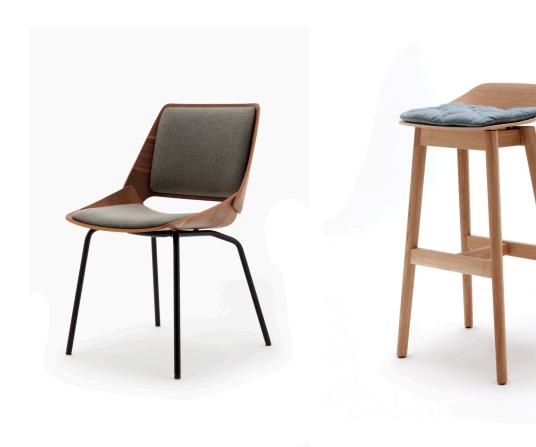

## Seat and back made out of moulded wood

- Four leg circular tubular base metal, options:
- Smooth steel, powder-coated, matt
- RAL 7022 Umbra grey
- RAL 9017 Traffic black
- Steel high-gloss chrome
- Four leg solid wood, colorless painted, options:
- Oak
- Oak black pigmented
- American walnut (against surcharge)

## Chair with upholstery on seat and back / barstool with upholstery on seat

- Four leg circular tubular base metal, options:
- Smooth steel, powder-coated, matt
  - RAL 7022 Umbra grey
- RAL 9017 Traffic black
- Steel high-gloss chrome
- Four leg solid wood, colorless painted, options:
- Oak
- Oak black pigmented
- American walnut (against surcharge)
- Seat and back made of polyurethane foam, built up in coordinated layers varying in height and firmness and with a bonded non-woven polyester cover
- Seat cushions quilted underneath with non-woven polyester and a polyurethane padding:

Seat cushions fabric cover, available in 4 colours:

01 grey beige

02 beige grey

03 black grey

04 cement grey

Seat cushions premium imitation of polyurethane, available in 3 colours:

05 grey-beige

06 anthracite-grey