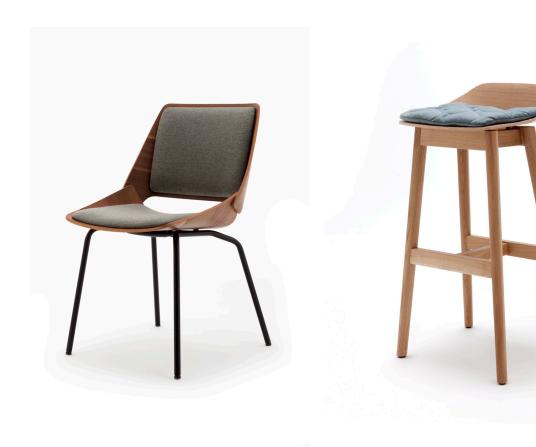

## ROLF BENZ 650

## Seat and back made out of moulded wood

- Four leg circular tubular base metal, options:
- Smooth steel, powder-coated, matt
- RAL 7022 Umbra grey
- RAL 9017 Traffic black
- Steel high-gloss chrome
- Four leg solid wood, colorless painted, options:
- Oak
- Oak black pigmented
- American walnut (against surcharge)

## Chair with upholstery on seat and back / barstool with upholstery on seat

- Four leg circular tubular base metal, options:
- Smooth steel, powder-coated, matt
  - RAL 7022 Umbra grey
- RAL 9017 Traffic black
- Steel high-gloss chrome
- Four leg solid wood, colorless painted, options:
- Oak
- Oak black pigmented
- American walnut (against surcharge)
- Seat and back made of polyurethane foam, built up in coordinated layers varying in height and firmness and with a bonded non-woven polyester cover
- Seat cushions quilted underneath with non-woven polyester and a polyurethane padding: