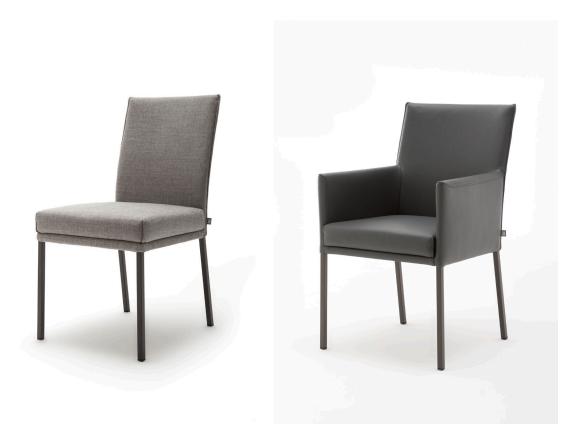

## ROLF BENZ 651

- Metal inner frame
- Seat support in wood materials (Clasic)
- Elastic webbing (Soft)
- Seat in polyurethane foam, built up in coordinated layers varying in height and firmness
- Seat cover quilted underneath with non-woven polyester
- Back with metal inner frame covered with charmeuse and with a core of polyurethane foam.
- Four-leg metal, options:
- Fine-grain steel, powder-coated, matt silver
- Smooth steel, powder-coated, matt
- RAL 7022 Umbra grey
- RAL 9017 Traffic black