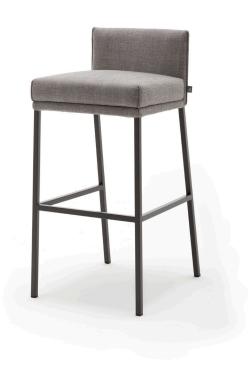

## ROLF BENZ 651

- Metal inner frame
- Seat support in wood materials (Clasic)
- Elastic webbing (Soft)
- Seat in polyurethane foam, built up in coordinated layers varying in height and firmness
- Seat cover quilted underneath with non-woven polyester
- Back with metal inner frame covered with charmeuse and with a core of polyurethane foam.
- Four-leg metal, options:
- Fine-grain steel, powder-coated, matt silver
- Smooth steel, powder-coated, matt
- RAL 7022 Umbra grey
- RAL 9017 Traffic black