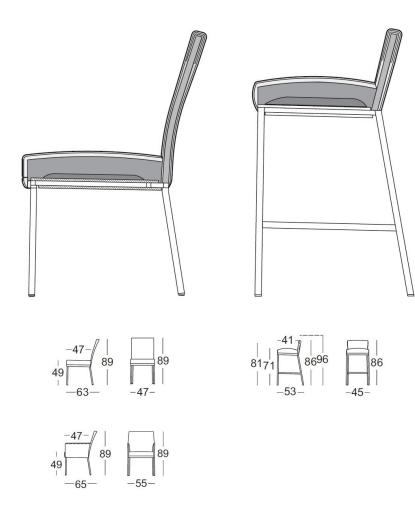

High-quality, casual upholstery that forms waves/leaves indentations that are typical of the material. All measurements are approximate.