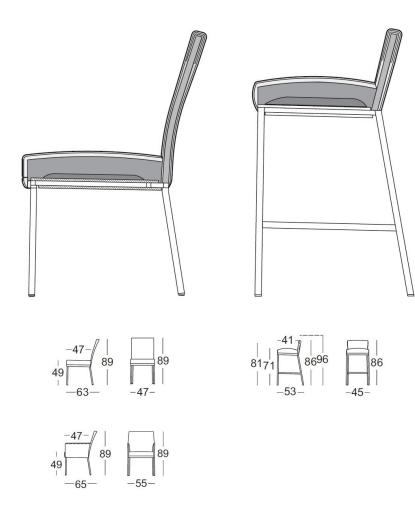

## TECHNICAL DATA

High-quality, casual upholstery that forms waves/leaves indentations that are typical of the material. All measurements are approximate.