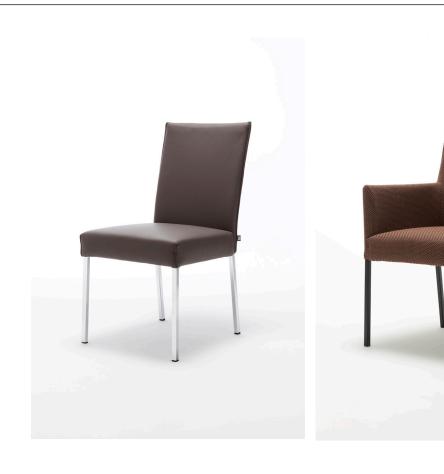

## ROLF BENZ 652

- Metal inner frame
- Seat support in wood materials (Clasic)
- Elastic webbing (Soft)
- Seat in polyurethane foam, built up in coordinated layers varying in height and firmness
- Seat cover quilted underneath with non-woven polyester
- Back with metal inner frame covered with charmeuse and with a core of polyurethane foam.
- Four-leg metal, options:
- Fine-grain steel, powder-coated, matt silver
- Smooth steel, powder-coated, matt
- RAL 7022 Umbra grey
- RAL 9017 Traffic black

High-quality, casual upholstery that forms waves/leaves indentations that are typical of the material. All measurements are approximate.