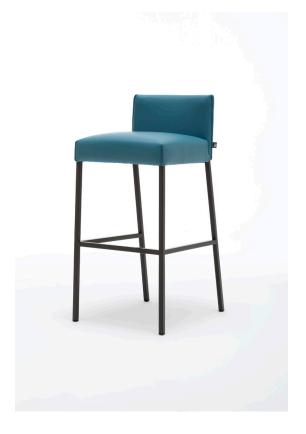

## ROLF BENZ 652

- Metal inner frame
- Seat support in wood materials (Clasic)
- Elastic webbing (Soft)
- Seat in polyurethane foam, built up in coordinated layers varying in height and firmness
- Seat cover quilted underneath with non-woven polyester
- Back with metal inner frame covered with charmeuse and with a core of polyurethane foam.
- Four-leg metal, options:
- Fine-grain steel, powder-coated, matt silver
- Smooth steel, powder-coated, matt
- RAL 7022 Umbra grey
- RAL 9017 Traffic black

High-quality, casual upholstery that forms waves/leaves indentations that are typical of the material. All measurements are approximate.