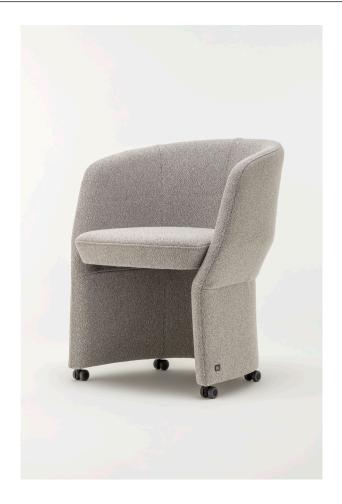

## ROLF BENZ EN

- Metal inner frame
- Seat support in wood materials
- Elastic webbing
- Seat in polyurethane foam, built up in coordinated layers varying in height and firmness
- Back with foam-moulded metal innerframe of soft foam
- Cover quilted underneath with non-woven polyester
- Leg version: Pedestal MDF varnished matt:
- hard castors (for soft floor coverings, such as carpets)
- soft castors (for hard floor coverings, e.g. parquet)