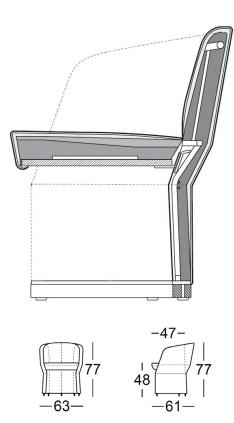

## TECHNICAL DATA

Due to the way the furniture is designed, and its comfort level, some wrinkles and sitting pressure indentations are inevitable, even in top quality Rolf Benz upholstered furniture.

All dimensions are approximate.