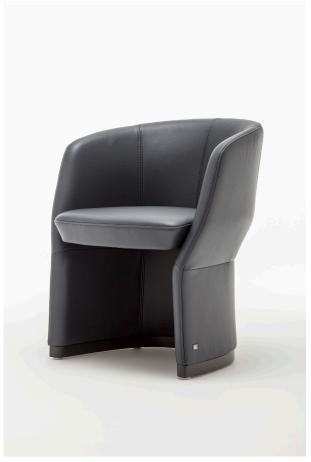

## ROLF BENZ EN

- Metal inner frame
- Seat support in wood materials
- Elastic webbing
- Seat in polyurethane foam, built up in coordinated layers varying in height and firmness
- Back with foam-moulded metal innerframe of soft foam
- Cover quilted underneath with non-woven polyester
- Leg version: Pedestal MDF varnished matt:
- hard castors (for soft floor coverings, such as carpets)
- soft castors (for hard floor coverings, e.g. parquet)