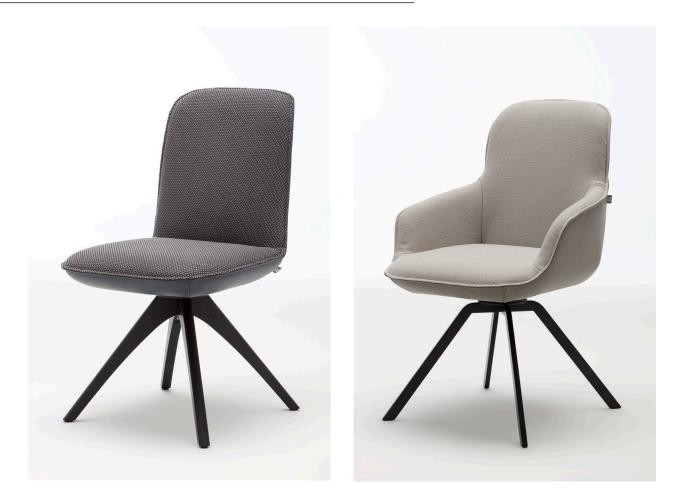

## ROLF BENZ SMO

- Cover quilted underneath with non-woven polyester
- Seat and back with foammoulded metal inner frame
- Padded strap spring system
- The seat's comfort mechanism enables you to change from an upright seating position to a slightly inclined, relaxed position by transferring your body weight
- Four-leg solid wood, colorless painted, options:
- Oak
- Oak black pigmented
- American walnut
- Four-leg solid wood, colorless painted, rotatable, options:
  Oak
- Oak black pigmented
- American walnut
- Four-leg metal, smooth steel powder-coated matt, options:
- RAL 7022 Umbra grey
- RAL 9017 Traffic black
- Four-leg metal, smooth steel powder-coated matt, rotatable, options:
- RAL 7022 Umbra grey
- RAL 9017 Traffic black