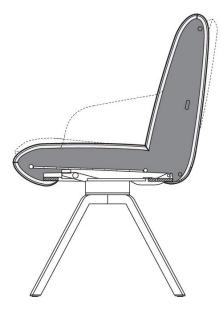

## ROLF BENZ SMO

- Cover quilted underneath with non-woven polyester
- Seat and back with foammoulded metal inner frame
- Padded strap spring system
- The seat's comfort mechanism enables you to change from an upright seating position to a slightly inclined, relaxed position by transferring your body weight
- Four-leg solid wood, colorless painted, options:
- Oak
- Oak black pigmented
- American walnut
- Four-leg solid wood, colorless painted, rotatable, options:
  Oak
- Oak black pigmented
- American walnut
- Four-leg metal, smooth steel powder-coated matt, options:
- RAL 7022 Umbra grey
- RAL 9017 Traffic black
- Four-leg metal, smooth steel powder-coated matt, rotatable, options:
- RAL 7022 Umbra grey
- RAL 9017 Traffic black