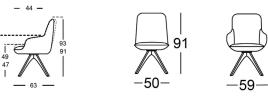

## ROLF BENZ SMO

- Cover quilted underneath with non-woven polyester
- Seat and back with foammoulded metal inner frame
- Padded strap spring system
- The seat's comfort mechanism enables you to change from an upright seating position to a slightly inclined, relaxed position by transferring your body weight
- Four-leg solid wood, colorless painted, options:
- Oak
- Oak black pigmented
- American walnut
- Four-leg solid wood, colorless painted, rotatable, options:
  Oak
- Oak black pigmented
- American walnut
- Four-leg metal, smooth steel powder-coated matt, options:
- RAL 7022 Umbra grey
- RAL 9017 Traffic black
- Four-leg metal, smooth steel powder-coated matt, rotatable, options:
- RAL 7022 Umbra grey
- RAL 9017 Traffic black