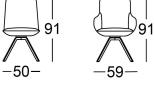

## ROLF BENZ SMO

- Cover quilted underneath with non-woven polyester
- Seat and back with foammoulded metal inner frame
- Padded strap spring system
- The seat's comfort mechanism enables you to change from an upright seating position to a slightly inclined, relaxed position by transferring your body weight
- Four-leg solid wood, colorless painted, options:
- Oak
- Oak black pigmented
- American walnut
- Four-leg solid wood, colorless painted, rotatable, options:
  Oak
- Oak black pigmented
- American walnut
- Four-leg metal, smooth steel powder-coated matt, options:
- RAL 7022 Umbra grey
- RAL 9017 Traffic black
- Four-leg metal, smooth steel powder-coated matt, rotatable, options:
- RAL 7022 Umbra grey
- RAL 9017 Traffic black