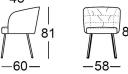

- High-quality, casual upholstery that forms waves/leaves indentations that are
- typical of the material. All measurements are approximate.