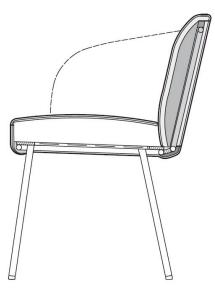

## ROLF BENZ NOA

- Metal inner frame
- Elastic webbing
- Seat in high-quality cold foam
- Seat cover quilted underneath with non-woven polyester
- Back in polyurethane foam, built up in coordinated layers, varying in height, and firmness
- Back cover quilted with a composite non-woven/foam mat
- Body cover quilted underneath with non-woven polyester
- Four-leg metal, options: Smooth steel, powder-coated, matt
- RAL 7022 Umbra grey
- RAL 9017 Traffic blac