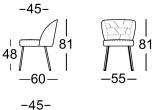

- High-quality, casual upholstery that forms waves/leaves indentations that are
- typical of the material. All measurements are approximate.