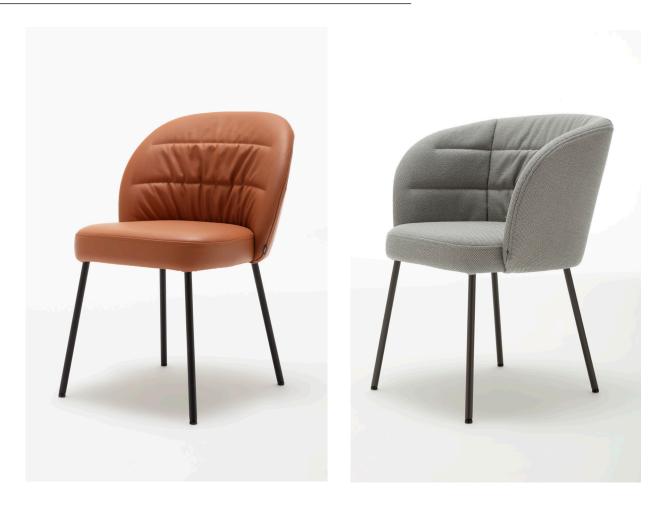

## ROLF BENZ NOA

- Metal inner frame
- Elastic webbing
- Seat in high-quality cold foam
- Seat cover quilted underneath with non-woven polyester
- Back in polyurethane foam, built up in coordinated layers, varying in height, and firmness
- Back cover quilted with a composite non-woven/foam mat
- Body cover quilted underneath with non-woven polyester
- Four-leg metal, options: Smooth steel, powder-coated, matt
- RAL 7022 Umbra grey
- RAL 9017 Traffic blac

- High-quality, casual upholstery that forms waves/leaves indentations that are
- typical of the material. All measurements are approximate.