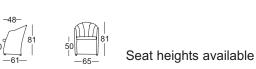

## Rolf Benz 7300

- Body with foam-moulded metal innerframe, backrest with addi-tional layer of soft foam
- · Body and back cover quilted underneath with non-woven polyester
- Seat in polyether foam, built up in coordinated layers varying in height and firmness, covered with a non-woven/foam com-posite mat
- · Wooden seat frame with elastic webbing
- Available either with 40 mm-high leg in turned aluminium, or 45 mm-high castor
- Due to the way the furniture is designed, and its comfort level, some wrinkles and sitting pressure indentations are inevitable, even in top quality Rolf Benz upholstered furniture. All dimensions are approximate.