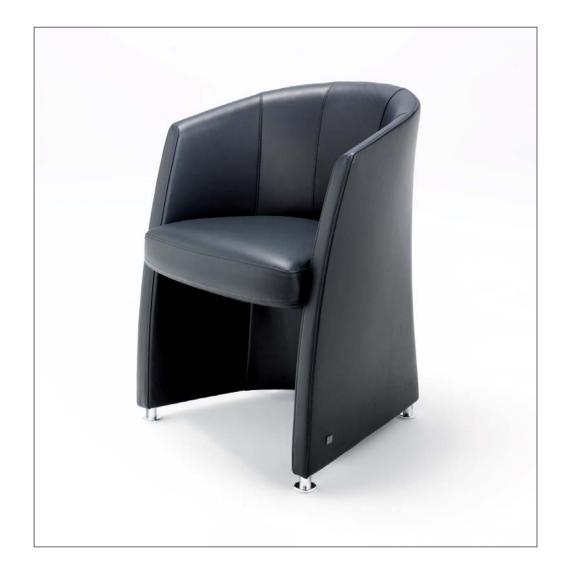

## Rolf Benz 7300

- Body with foam-moulded metal innerframe, backrest with addi-tional layer of soft foam
- · Body and back cover quilted underneath with non-woven polyester
- Seat in polyether foam, built up in coordinated layers varying in height and firmness, covered with a non-woven/foam com-posite mat
- · Wooden seat frame with elastic webbing
- Available either with 40 mm-high leg in turned aluminium, or 45 mm-high castor
- Due to the way the furniture is designed, and its comfort level, some wrinkles and sitting pressure indentations are inevitable, even in top quality Rolf Benz upholstered furniture. All dimensions are approximate.